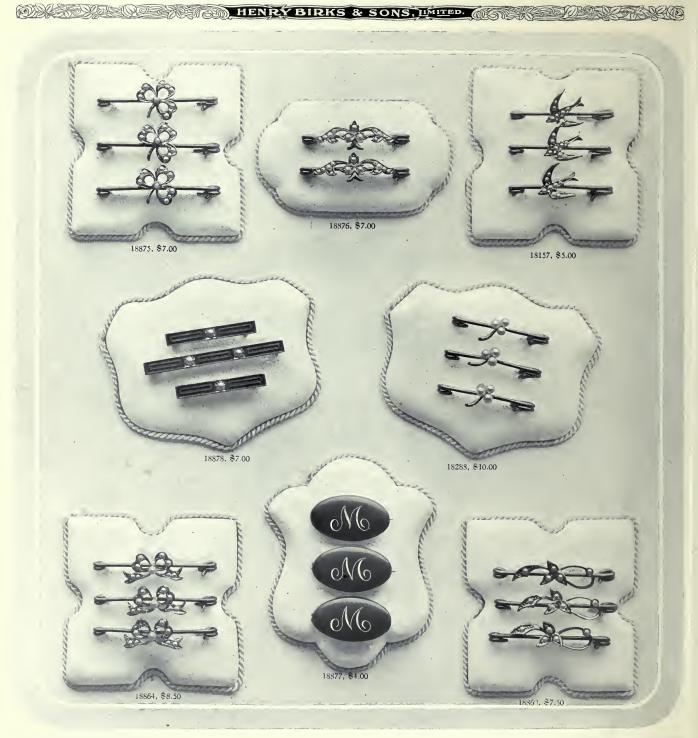

### FINE WAIST SETS, IN 14-CARAT GOLD

| 18157. Pearl Waist Set, 14 carat |     | •   |      | •   |  | • |  | , | ٠ | • |  |  |  | \$5.00 |
|----------------------------------|-----|-----|------|-----|--|---|--|---|---|---|--|--|--|--------|
| 18288. Whole Pearl Waist Set, 14 | ł c | ara | at . |     |  |   |  |   |   |   |  |  |  | 10.00  |
| 18860. Pearl Waist Set, 14 carat |     |     |      |     |  |   |  |   |   |   |  |  |  | 7.50   |
| 18864. Pearl Waist Set, 14 carat |     |     |      | . , |  |   |  |   |   |   |  |  |  | 8.50   |

 18875. Pearl Waist Set, 14 carat
 \$7.00

 18876. Pearl Handy Pin Set, 14 carat
 7.00

 18877. Initial Waist Set, with one initial engraved on each pin
 4.00

 18878. Waist Set, 14 carat, set with Pearls
 7.00

Each piece is sent in an appropriate presentation case.