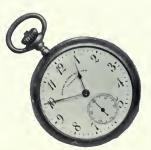

   27931. Crop Ascot Pin, 14 carat, Platinum mounts
   4.50
- - - 27
- \$12.50 . 10,80 10,00 13.50
- 7.50

HENRY BIRKS & SONS, LMITED, CONSTRUCTION

- 244. Banker's Watch, open face . . . . . . \$50.00 263. Banker's Watch, hunting case . . . . . 50.00
  - These watches have our fine "Greenwich" adjusted movements, our Banker's movement, The cases are heavy solid 14-carat gold.
- 242. Gold Open-face Watch . . . . . . . . \$60.00 262. Gold Hunting-case Watch . . . . . . 60.00 These watches have our fine "Downing Street" movements. The cases are heavy solid 14-carat gold.
- 208. Gold Open-face Watch . . . . . . . . . \$75.00 These watches have our fine "Downing Street" movements. The cases are massive solid 18-carat gold.

- 200. Broker's Watch . \$50.00 roker's Watch A unique watch—our "Banker's" Watch in smaller size — as much smaller, as the Banker's is smaller than the regular sixteen-size and yet with all the strength and quali-ties of our regular "Banker's" movements. Invisible jointed imported 14-carat case.
- - 212. Gold Open-face Watch . . . . . . . \$100.00 266. Gold Hunting-case Watch . . . . . . 100.00 These watches have our "Century" movements in heavy 18-carat solid gold cases.