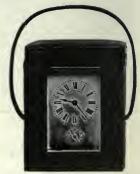

imekeeper. This clock does not strike the hours.



51802. Fine Mahogany Clock, 8-day movement, striking hours and half-hours on cathedral gong. Height 13 ins., \$8.00



51805. Fine Mahogany Clock, having giltmounted pillars, 8-day movement, striking hours and half-hours on cathedral gong. Height, 10½ ins., \$12.00



 51806. Fine 8-day Travelling Clock,
 bevelled plate-glass front, back and sides in gilt frame, fine French 8-day movement. Height 5½ inches.
 Supplied in red leather travelling case, \$8.00



51807. One-day Bedroom Clock, ormolu gold finish. Height 4 ins., \$2.00



51808. Travellers' Companion Clock, \$6.00 One-day movement of guaranteed make, folding Morocco leather case; when closed as small case or when closed as serviceable and useful in the home as when travelling.



51809. Fine 8-day Carriage(Clock, with bevelled plate-glass front, back and sides in gilt frame, fine 8-day French movement (not striking), with alarm. Supplied in red leather travelling case, \$11.75





51650. Antique Solid Brass Candlesticks, height 71 inches, per pair, \$2.00



51651. Candlestick, brush brass finish, height, 4 inches, 85 cts.



51652. Fine Brass Tobacco Jar, brush brass finish, height 8 inches, \$6.50

# FINE BRASS GOODS

| 51625  | Inle Ct. | and       |      |      |     |   |    |    |   |   |   |   |   |   |   |   |   |   |   |   |   |   |   |   |   |   |   | 22.25 |  |
|--------|----------|-----------|------|------|-----|---|----|----|---|---|---|---|---|---|---|---|---|---|---|---|---|---|---|---|---|---|---|-------|--|
|        |          |           |