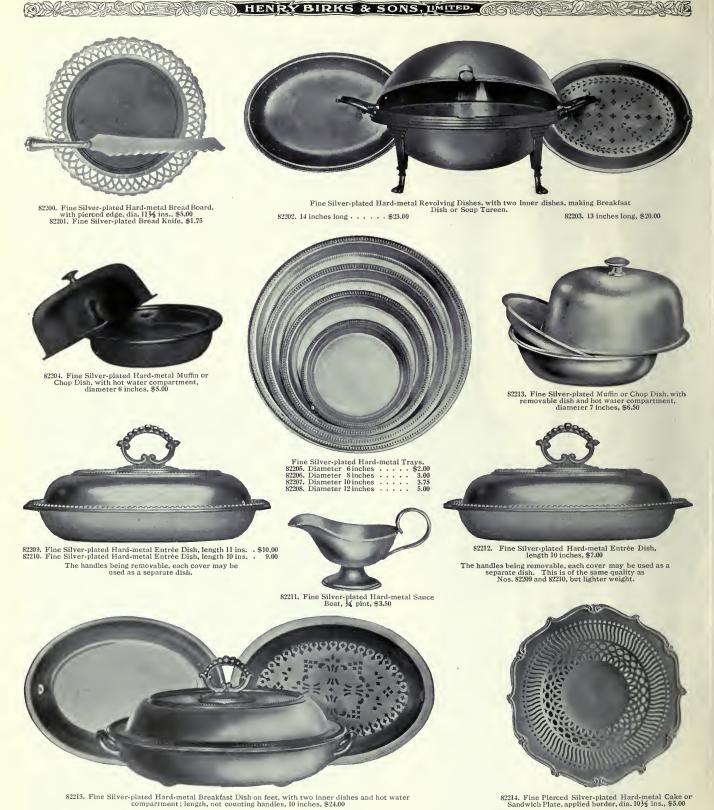

|        | Salad Servers, pair 3.00              |
| 85   | 23268. | Dessert Knives, hollow handles,       |
| 00   |        | steel blades, per doz 12.00           |
|      | 23269. | Dinner Knives, hollow handles,        |
| 00   |        | steel blades, per doz 13.50           |
| 00   | 23270. | Meat Carvers, hollow handles,         |
| 50   |        | per pair 3.50                         |
| 50   | 23271. | Game Carvers, hollow handles,         |
| 50   |        | per pair 3.50                         |
| 25   | 23272. | Steel, hollow handle 2.00             |
|      |        | Pie Knife 2.50                        |
| 60   |        | Individual Salad Forks, per doz. 7.25 |
|      |        |                                       |



17704. "Lancaster" Dessert Knives, \$12.00 doz.



82213. Fine Silver-plated Hard-metal Breakfast Dish on feet, with two inner dishes and hot water compartment; length, not counting handles, 10 inches, \$24.00

# FINEST HARD-METAL SILVER-PLATED WARE

Made and guaranteed by Henry Birks & Sons, Limited. "Quality" must be placed side by side with "price" when comparing the articles in this catalogue. We guarantee safe delivery. Shipped prepaid to any office of the Canadian, Canadian Northern, or Dominion Express Companies.



FINEST HARD-METAL PLATED WARE

Made and guaranteed by Henry Birks & Sons, Limited. The difference between hard and soft-metal plated ware: Soft-metal ware, which is almost exclusively used by the best American makers, has for a basis varying qualities of Britannia metal or Pewter. The basis of our soft-metal goods is o