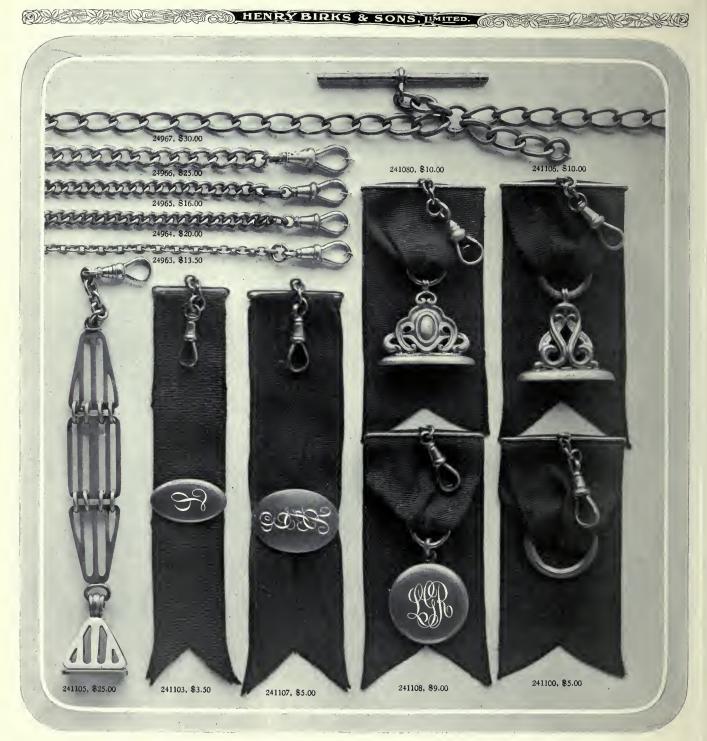

### FINE 14-CARAT GOLD WATCH CHAINS AND FOBS

The minimum quality of all Birks' Jewellery is 14 carat fine. We manufacture nothing in 10-carat Jewellery. In fobs we would particularly call attention to the 14-carat Gold Signet Fobs Nos. 241103 and 241107 as being particularly attractive and considering quality are of excellent value. All Gentlemen's Watch Chains include bar and drop. Single-length chains are 101/2 inches long; double-length chains 16 inches long.

| 24963. Gentleman's Chain, single length . |           |
|-------------------------------------------|-----------|
| 24963A. Gentleman's Chain, double length  |           |
| 24964. Gentleman's Chain, single length.  |           |
| 24964A. Gentleman's Chain, double length  | . 30.00   |
| 24965. Gentleman's Chain, single length.  | 16.00     |
| 24965A. Gentleman's Chain, double length  | <br>23.50 |

24966. Gentleman's Chain, single length . . . \$25.00 

 24966A.
 Gentleman's Chain, double length
 \$25.00

 24966A.
 Gentleman's Chain, double length
 \$30.00

 24967.
 Gentleman's Chain, double length
 \$30.00

 24967.
 Gentleman's Chain, single length
 \$20.00

 24967.
 Gentleman's Chain, single length
 \$20.00

 24967.
 Gentleman's Chain, single length
 \$20.00

 241080.
 Fob, 14 carat, with Seal Charm
 \$10.00

 241100.
 Fob, 14 carat
 \$5.00

 241103. Lady's Signet Fob. 14 carat, engraved, \$3.50 241105. Fine 14-carat Gold Fob with Seal Charm, 25.00 241106. Fob. 14 carat, with Seal Charm. . . . 10.00 241107. Gentleman's Siguet Fob. 14 carat, en-5.00