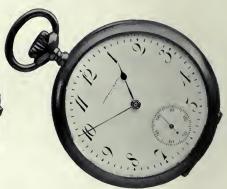

   27931. Crop Ascot Pin, 14 carat, Platinum mounts
   4.50
- - - 27
- \$12.50 . 10,80 10,00 13.50
- 7.50

HENRY BIRKS & SONS, LMITED, CONSTRUCTION

- 244. Banker's Watch, open face . . . . . . \$50.00 263. Banker's Watch, hunting case . . . . . 50.00
  - These watches have our fine "Greenwich" adjusted movements, our Banker's movement, The cases are heavy solid 14-carat gold.
- 242. Gold Open-face Watch . . . . . . . . \$60.00 262. Gold Hunting-case Watch . . . . . . 60.00 These watches have our fine "Downing Street" movements. The cases are heavy solid 14-carat gold.
- 208. Gold Open-face Watch . . . . . . . . . \$75.00 These watches have our fine "Downing Street" movements. The cases are massive solid 18-carat gold.

- 200. Broker's Watch . \$50.00 roker's Watch A unique watch—our "Banker's" Watch in smaller size — as much smaller, as the Banker's is smaller than the regular sixteen-size and yet with all the strength and quali-ties of our regular "Banker's" movements. Invisible jointed imported 14-carat case.
- - 212. Gold Open-face Watch . . . . . . . \$100.00 266. Gold Hunting-case Watch . . . . . . 100.00 These watches have our "Century" movements in heavy 18-carat solid gold cases.