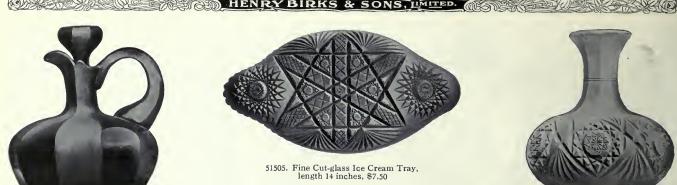

.25 2.75                                    |
| Small Tea Spoons, per doz. 7.50<br>Each | \$ 8.50                  | Table Spoons, per doz                                     | 30.00                    | Individual Soup Spoons, per doz 20.00                                                      |
| Large Tea Spoons, per doz 10.50         | .85<br>12.50             | Each                                                      |                          | Each 1.75<br>Oyster Forks, per doz                                                         |
| Each                                    | 1.10<br>handles, st      | Each 1.65<br>Eel blades, per doz., \$20.00 Dinner Knives, |                          | Bouillon Spoons, gilt bowl, per doz. 15.00<br>ver handles, steel blades, per doz., \$22.50 |



HENRY BIRKS & SONS, IMITED.

51502. Colonial Cut-glass Whiskey Decanter, capacity 1 quart, \$6.00

Looka (Rece

Ø







51501. Fine Cut-glass Water Jug, capacity 2½ pints, \$8.00



51519. Fine Cut-glass Bonbon Dish, with feet, diameter, 6 inches, \$2.70



51516. Fine Cut-glass Oil or Vinegar Bottle, height 7 ins., \$3.00



51511. Fine Cut-glass Decanter, height 11 ins., \$6.00







51508. Fine Cut-glass Spoon Holder, length  $7\frac{3}{4}$  inches, \$3.75



51515. Cut-glass Marmalade, sterling-silver top and spoon, height 3<sup>3</sup>/<sub>4</sub> ins., \$5.00



51517. Oil or Vinegar Bottle, height 5½ ins., \$2.00



51509. Fine Cut-glass Finger Bowl, per dozen, \$13.50

51513. Fine Cut-glass Water Tumbler, per dozen, \$7.50



51514. Fine Cut-glass Water Tumbler, per dozen, \$1