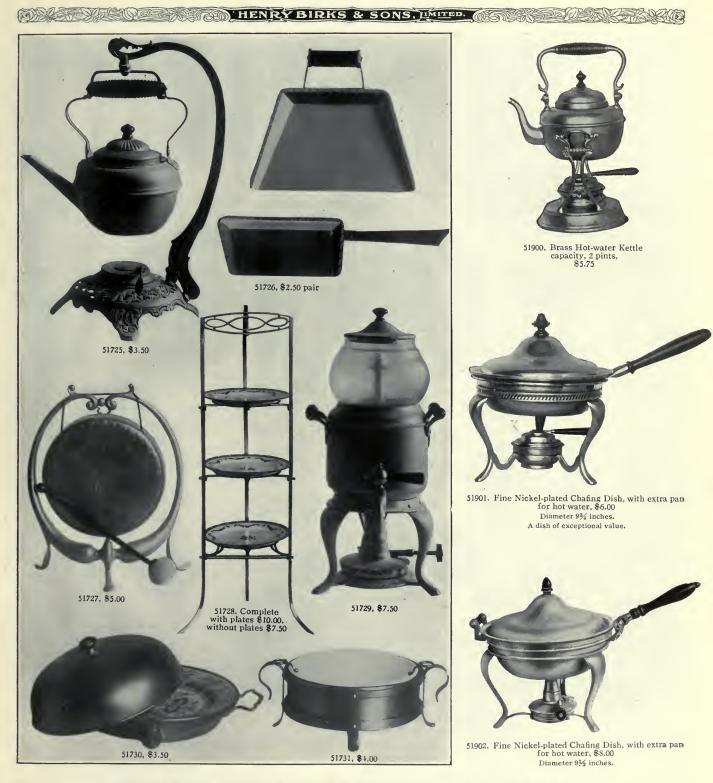

82239 Tea

| Service (4 pieces                       | without kettle), | , complete with     | tray |         |
|-----------------------------------------|------------------|---------------------|------|---------|
| 82240. Kettle, ebc<br>82241. Coffee Pot | ony handle       | • • • • • • • • •   |      | \$25.00 |
| 82242. Tea Pot, el                      | bony handle      |                     |      | 12.50   |
| 82243. Sugar Bow<br>82244. Cream Jug    |                  |                     |      | 6.50    |
| 82245. Tray, 24 in                      | ches             | • • • • • • • • • • |      | 25.00   |



 82251. Fine Silver-plated Hard-metal Tea Set (3 pieces), complete with tray
 \$20.00

 82252 Tea Service, without tray
 15.02

 Diameter of tray, 12 inches,
 15.02

66.00



# TABLE ARTICLES IN BRASS AND NICKEL PLATE

We forward these goods prepaid to any express office in Canada of the Canadian, Canadian Northern or Dominion Express Companies.

51725. Brass Kettle, with lamp and frame . . . . . \$3.50 51726. Brass Crumb Tray and Scoop, brushed-brass finlsh, with ebony handles, per pair ..... 2.50 51727. Brass Table Gong, height 91/4 inches . . . . 5.00 51728. Fine Polished Brass Curate, with rubber-mounted holders for plates, frames are hinged, thus allowing same to be folded up when not in use into a very small space; height of curate 3 feet 5 inches, complete with Minton decorated plates, \$10.00 Without plates. 7.50

51729. Nickel-plated Coffee Urn, with lamp . . . . \$7.50



# ECCLESIASTICAL WARE

Our Ecclesiastical Department will be pleased to submit