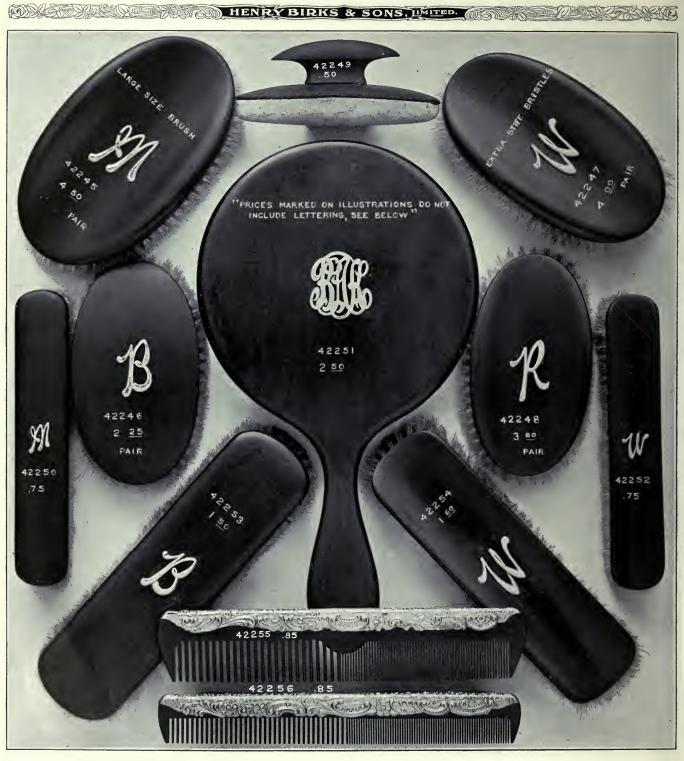

18.00              |  |
| 15,50             | 44044. Same assortment, in Chatsworth pattern 28.75        |  |
| 11.00             | 44045. Fine Sterling-silver Manicure Set, in leather       |  |
| sworth            | satin-lined case 4.50                                      |  |
| 14.00             | 44046. Portland Bead Hair Brush and Comb, in case 11.00    |  |
| se pat-           | 44047. Same assortment, in Hand-engraved pattern 13.00     |  |
| 9.00              | 44048. Same assortment, in Pompadour pattern 8.75          |  |
| 28,75             | 44049. Same assortment, in Rose pattern 7.50               |  |
| Comb.             | 44050. Same assortment, in Chatsworth pattern 12.50        |  |
|                   |                                                            |  |



Articles are twice the length and width of illustrations.

# FINE EBONY ARTICLES

|                                                               | Plain  | Silver<br>Letter | Mono-<br>gram. |  |
|---------------------------------------------------------------|--------|------------------|----------------|--|
| 42245. Large Concave Military Brushes, pair                   | \$4.50 | \$5.50           | \$7.50         |  |
| 42246. Convex Military Brushes, pair                          | 2.25   | 3.25             | 5.25           |  |
| 42247. Concave Military Brushes, extra stiff bristles, pair . | 4.00   | 5.00             | 7.00           |  |
| 42248. Concave Military Brushes, pair                         | 3.00   | 4.00             | 6.00           |  |
| 42249. Nail Polisher