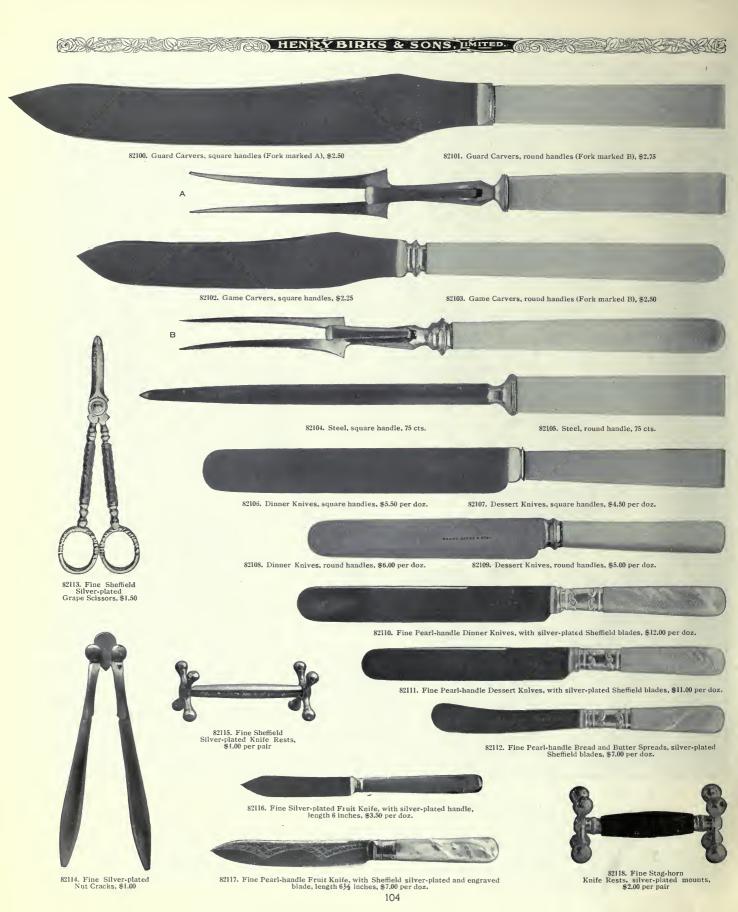

-------------------------------|-----|-----|--|-----|--------|
| 63514. | Queen Anne Pepper                     |     |     |  |     | 3.25   |
| 63515. | Queen Anne Mustard, with spoon        |     |     |  |     | 6.00   |
| 63516. | Egg Spoon, gilt bowl                  |     |     |  |     | 1.00   |
| 63517. | Egg Cup, gold lined                   |     |     |  |     | 3.00   |
| 63518. | Jacobean Salts, with spoons, per pair |     |     |  |     | 6.00   |
| 63519. | Jacobean Mustard, with spoon          |     |     |  |     | 6,00   |
| 63520. | Jacobean Cayenne Pepper               |     |     |  |     | 3.75   |
| 63521. | Jacobean Pepper                       |     |     |  |     | 3.00   |
|        |                                       |     |     |  |     |        |

@£ 00





DING STATES

82400. Guard Carvers, Game Carvers and Steel, stag handles, shaped Sheffield blades, sterling-silver ferrules, complete in case, \$7.50



K D

82401. Guard Carvers, Game Carvers and Steel, stag handles, shaped blades, heavy sterling-silver ferrules and mounts, in polished quartered-oak case, \$20.00



82402. Pearl Fish Carvers, saw-pierced and engraved Sheffield silver-plated blade and ferrules, complete in case, \$9.00



82403. Guard Carvers and Steel, stag handles, sterling-silver mounts and ferrules, shaped blade, complete in polished hardwood case, \$10.00



82404. Pearl Fish Carvers, fine engraved Sheffield silver-plated blades, complete in case, \$5.00



82405. Guard Carvers and Steel, stag handles, shaped blade, sterling-silver ferrules, complete in case, \$4.7