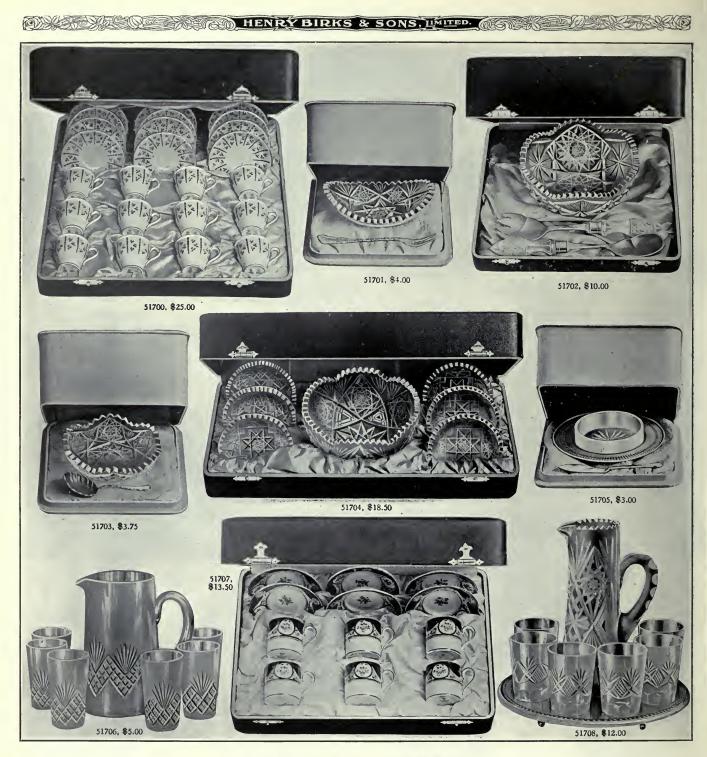

| Pen Tray    |      |     |     |     |     |    |     |    |    |     |    |    |    |    |   |   | • |   | • | • |   |   |   |   |   | 1.00  |
|                | Paper Knif  | fe . |     |     |     |     |    | •   |    |    |     | •  |    |    |    |   |   |   |   |   |   |   |   |   |   |   | 1.00  |
|                | Roller Blo  | tter |     |     |     |     |    | •   | e  | •  |     |    |    |    |    |   |   |   |   |   |   |   | • |   | • |   | 1.25  |
|                | Ink Stand   |      |     |     |     |     | •  |     |    | •  |     |    |    |    |    |   |   |   |   |   |   |   |   | • |   |   | 1.75  |
|                | Paper Clip  |      |     |     |     |     |    |     |    |    |     |    |    |    |    |   |   |   |   |   |   |   |   |   |   |   | 1.00  |



# WEDDING GIFTS

WEDDING GIFTS TO DIFFERENT ADDRESSES.—In many cases time and expense may be saved by sending us the address and any cards you wish enclosed and we will forward the articles, prepaid, to the parties for whom they are intended. As is the custom in other shipments, we guarantee safe delivery and are responsible for breakages in transit.

- - 51706. Fine Cut-glass Lemonade or Water Set, consisting of Jug and six Glasses . . . 5.00
  - 13.50
- 51700. Minton After-Dinner Coffee S€t, in silk-lined leather-covered case . . . . . \$25.00 Set comprises 1 doz. Coffee Caps and Saucers, corn-flower and gold decoration.
  51701. Cut-glass Olive or Pickle Dish, with Sterling-silver Spoon, in presentation case, 4.00
  51702. Cut-glass Salad Bowl, with Cut-glass and Sheffield Silver-plat