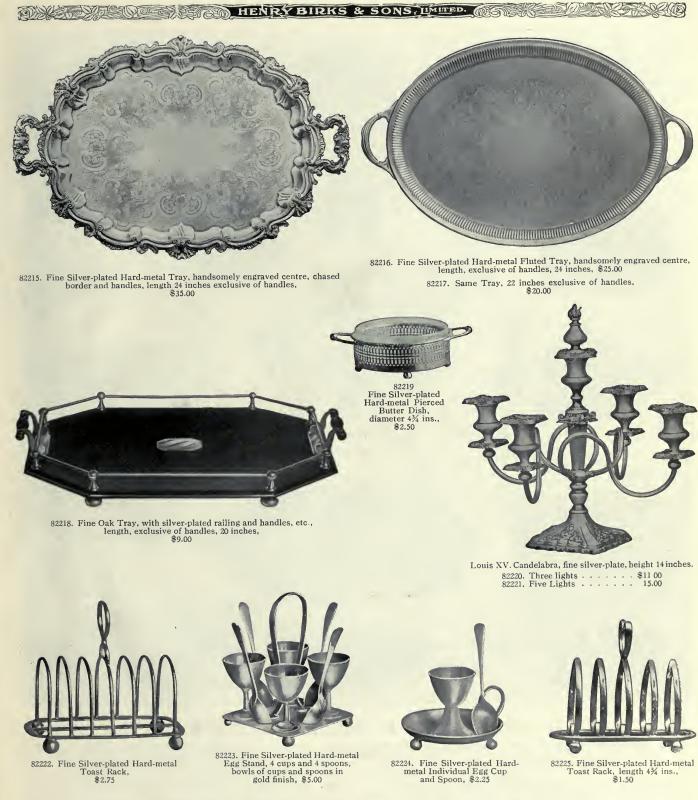

r pair 3.50                         |
| 25   | 23272. | Steel, hollow handle 2.00             |
|      |        | Pie Knife 2.50                        |
| 60   |        | Individual Salad Forks, per doz. 7.25 |
|      |        |                                       |



17704. "Lancaster" Dessert Knives, \$12.00 doz.



82213. Fine Silver-plated Hard-metal Breakfast Dish on feet, with two inner dishes and hot water compartment; length, not counting handles, 10 inches, \$24.00

# FINEST HARD-METAL SILVER-PLATED WARE

Made and guaranteed by Henry Birks & Sons, Limited. "Quality" must be placed side by side with "price" when comparing the articles in this catalogue. We guarantee safe delivery. Shipped prepaid to any office of the Canadian, Canadian Northern, or Dominion Express Companies.



FINEST HARD-METAL PLATED WARE

Made and guaranteed by Henry Birks & Sons, Limited. The difference between hard and soft-metal plated ware: Soft-metal ware, which is almost exclusively used by the best American makers, has for a basis varying qualities of Britannia metal or Pewter. The basis of our soft-metal goods is of the finest white Britannia metal or Pewter. The basis of our soft-metal goods is of the finest white Britannia metal or newter. The basis of our soft-metal goods is of the finest white Britannia metal or newter. The basis of our soft-metal goods is of the finest white Britannia metal or newter. The basis of our basis of our hard-metal ware is composed of the finest quality of nickel silver, remarkably hard and ringing. The plating is equally heavy on both, but on account