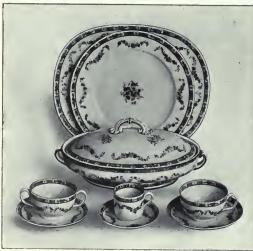

| pration pink roses, royal blue and gold edge 1.50                                                     |
|        | 8                                                                                                                                                                                       | 3                                                                                                     |
|        |                                                                                                                                                                                         |                                                                                                       |





a 4807



E 2816, \$46.00. (See opposite page)

| 21022                               |
|-------------------------------------|
| Indian Tree '' Coalport''<br>China  |
| Gnina                               |
| For prices of individual pieces     |
| see opposite page                   |
| oce opposite page                   |
|                                     |
| A 4807. Fine "Minton"               |
|                                     |
| China Dinner Service                |
| (Floral design) Per doz.            |
| (Fioral design) Per doz-            |
| Soup Plates                         |
| Dinner Plates, 10 inches 12.60      |
| Entrée Plates, 6 iuches 10.00       |
| Cheese Plates, 7 inches 9.00        |
| Tea Plates, 6 inches 5.40           |
| Bread and Butter Plate, 5 in