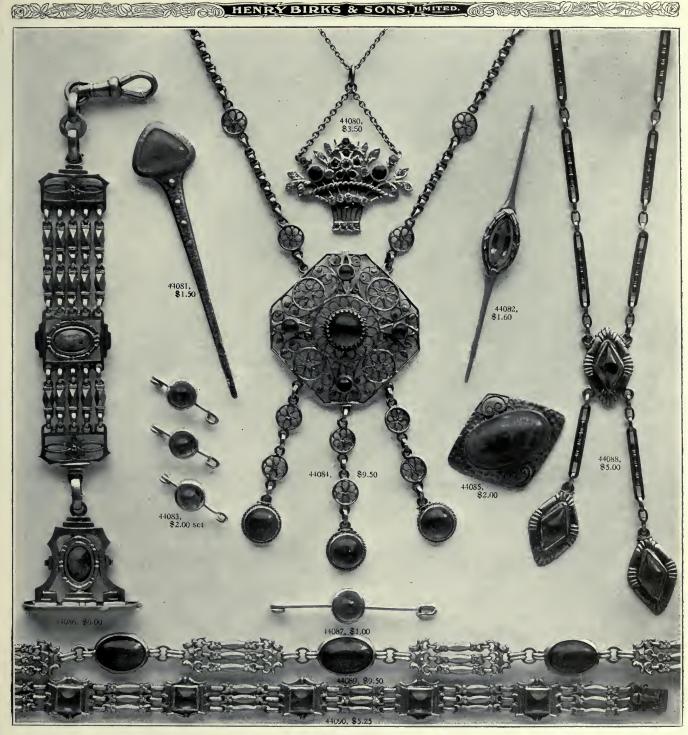

Amongst the leaders of fashion in Europe Placque-Pendants and Sautoirs are being worn almost exclusively, and in the coming season they will certainly be the predominating styles in the finer Diamond Ornaments. The Placque is often worn hanging from a sender Platinum Chain which has Diamonds or Enamelled Ornaments strung at regular intervals, but perhaps more frequently it is worn in combination with the broader Sautoir, as shown in illustration No. 9836. The Sautoir is a neckle tabout twenty inches long, or midway between the length of the lorgnette chain, and which therefore allows the Ornament to hang much lower than with the regular necklet. Besides being *ar règle* with he Placque-Pendants, it is much used with the so-called Sautoir Watches and Lockets, which have so taken London and Paris, is another distinctive departure in the season's artistic productions. The Sautoir 1923, 9933, 9934 and 9937 shown above illustrate the style of this work which with its dainty, delicate tracery appeals peculiarly to people of refinement. Besides the predamts, Bar Pins, ranging in length from two and a half Inches to six inches long are an important feature in this attractive work, and they certainly make most effective pieces of adorment, quite a first, of the collection of these jewels carried in the various establishments of the firm, which gladly submits designs and prices on application. In writing for these, time may often be saved by giving in idea of the amount to be expended. Except during the fornight preceding the first may fung work is of this near with be saved the save of the first with the fadaly submits designs and prices on application. In writing for these, the firm, will be placed to send selections of jewellery on approval to such intending purchasers as may be known to them, requests of this mature having the personal attention of a member of the firm.

PRICES OF PIECES ON THIS PLATE WILL BE FURNISHED ON APPLICATION.

- 9729. Sautoir, Pearls with Diamond Ornaments set in Platinum. 9737. Fine Diamond Placque-Pendant, Platinum Lace Work. 9933. Fine Diamond Bar Pin, Platinum Lace Work.

- 9934. Fine Diamond Placque-Pendant, Platinum Lace Work. 9935. Fine Diamond Placque-Pendant. Platinum mounting.
- 91312. Fine Diamond Earrings, with Oriental Whole Pearls, Platinum Lace Work.
- q

Please do not cut Catalogue.

### FINE DIAMOND ORNAMENTS, SET IN PLATINUM

The above selection of Diamond Ornaments is but representative of a most varied selection constantly on display at our various establishments. The firm will be pleased to send selections from their stock to such intending purchasers as may be known to them.