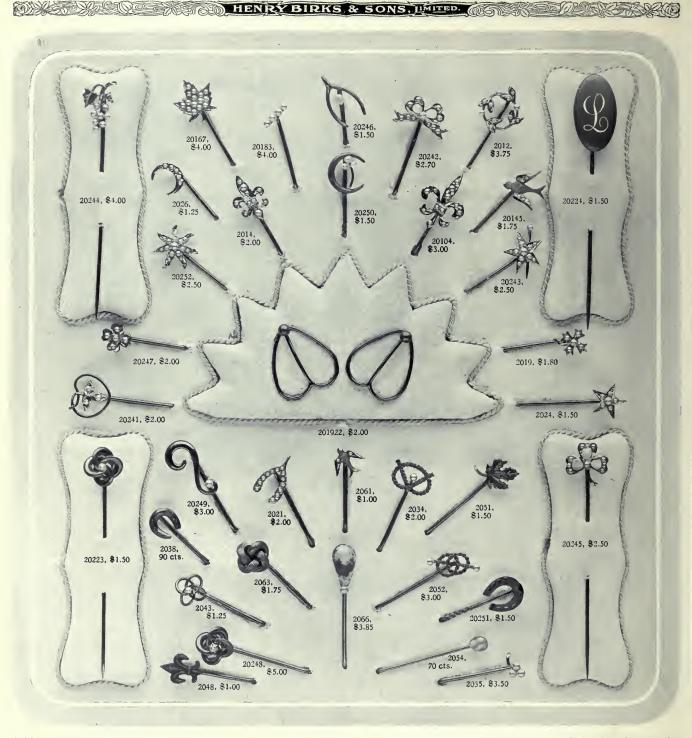

### FINE 14-CARAT GOLD SCARF PINS

Each pin is sent in an attractive presentation box.

We show here a varied assortment of attractive new Scarf Pins that will be found very moderate in price, but of the highest standard of quality.

Each article is sent in an attractive presentation box.

### FINE 14-CARAT GOLD LACE, SCARF AND BAR PINS, ETC.

Above will be found some of the daintiest pins. Their attractiveness does not outweigh their usefulness, and the name "Handy Pin" sometimes allotted to them, is well placed. We would also particularly call attention to the unique designs shown in scarf pins.

|        | Collar Pin, |       |       | +   |    | •  | •  | +  |     |   |    |   | ٠  |  | ٠ | ٠ | \$1.50 |
|--------|-------------|-------|-------|-----|----|----|----|----|-----|---|----|---|----|--|---|---|--------|
|        | Collar Pin, |       |       |     |    |    |    |    |     |   |    |   |    |  |   |   | 1.15   |
| 21124. | Safety Pin. | 14 c  | arat  |     |    |    |    |    |     |   |    |   |    |  |   |   | 1.60   |
|        | Safety Pin, |       |       |     |    |    |    |    |     |   |    |   |    |  |   |   | 1.35   |
| 21140. | Collar Pin, | 14 ca | arat  |     |    |    |    |    |     |   |    |   |    |  |   |   | 1.15   |
| 21141. | Collar Pin, | 14 ci | arat  |     |    |    |    |    |     |   |    |   |    |  |   |   | 1.70   |
| 21142. | Collar Pin, | 14 ca | arat  |     |    |    |    |    |     |   |    |   |    |  |   |   | 2.15   |
| 21149. | Lace Pin,   | Whol  | le Pe | arl | C  | er | ti | re | . 1 | 4 | ca | r | ıt |  |   |   | 2.00   |
| 21155. | Pearl Lace  | Pin,  | 14 ca | ara | t  |    |    |    |     |   |    |   |    |  |   |   | 2,50   |
| 21156. | Pearl Lace  | Pin.  | 14 c  | ara | £. |    |    |    |     |   |    |   |    |  |   |   | 2.50   |
| 21157. | Pearl Lace  | Pin,  | 14 c  | ara | t  |    |    |    |     |   |    |   |    |  |   |   | 1.65   |
|        |             |       |       |     |    |    |    |    |     |   |    |   |    |  |   |   |        |