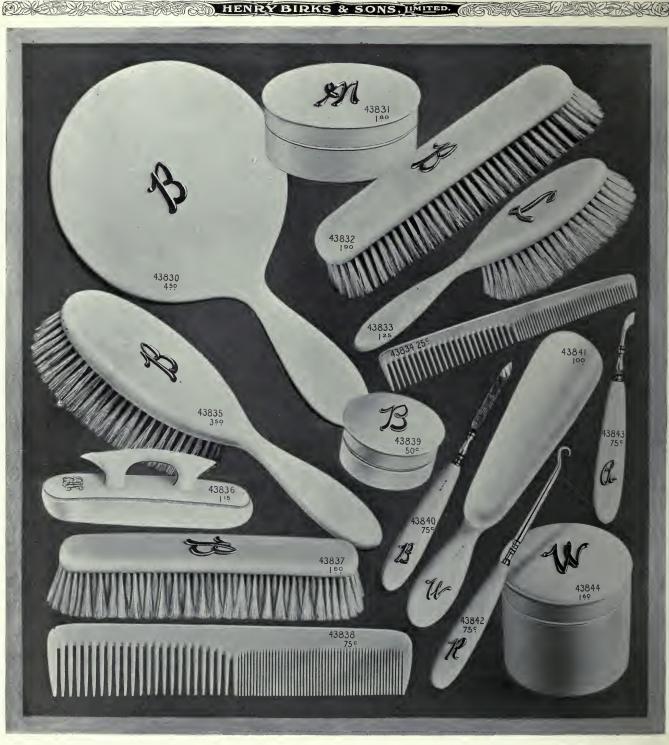

|  |   | .35    | .60                   |        |
| 42238. | Shoe Horn .          |  |   |        | .75                   |        |
| 42239. | Button Hook          |  | ٠ | .35    | .60                   |        |
|        |                      |  |   |        |                       |        |

|        |                           | Ebony  | Letter | Monogram |  |
|--------|---------------------------|--------|--------|----------|--|
|        | Salve Box                 | \$0.75 | \$1.00 | \$2,25   |  |
|        | Curved Hat Brush .        | .75    | 1.00   | 2.25     |  |
| 42227. | Medium Size Hair<br>Brush | 1.75   | 2.25   | 3.25     |  |
| 42228. | Lady's Hair Brush,        | 1.70   | 4.40   | 0.40     |  |
|        | extra long bristles .     | 2.75   | 3.25   | 4.25     |  |



Prices marked on illustrations do not include letters.

Articles are twice the length and width of illustrations.

# PARISIAN IVORY

Parisian Ivory is an exquisite material perfectly adapted for toilet articles, closely resembling real ivory in appearance but surpassing it in beauty of finish and durability. We would particularly call attention to the quality of the glass in the mirrors and the bristles in the brushes, believing them to be superior to other lines. The mounting of our gold-finished letters adds much to the effectiveness of the article.

|                    |       | With Gold-      |        |               |        | With Gold-      |                        |       | With Gold-      |
|--------------------|-------|-----------------|--------|---------------|--------|-----