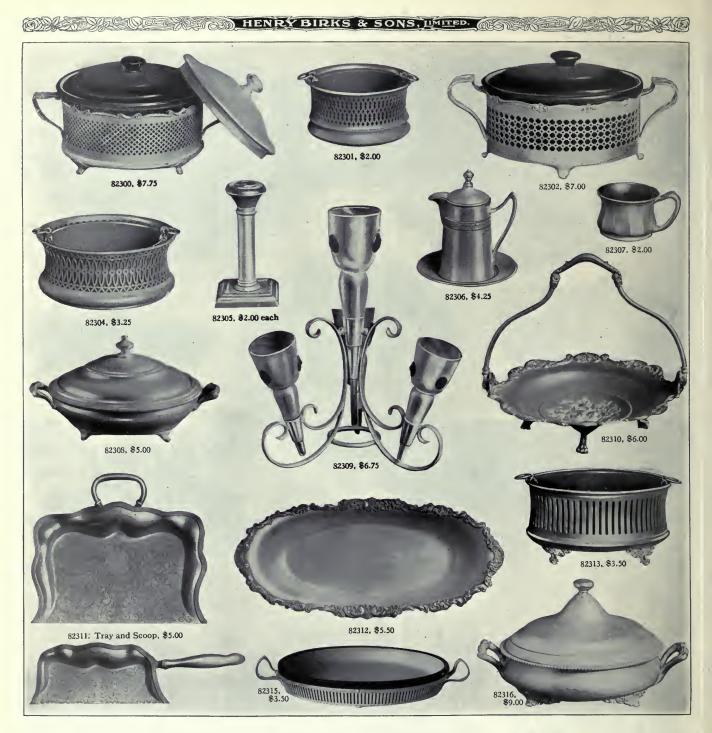

d soft-metal plated ware: Soft-metal ware, which is almost exclusively used by the best American makers, has for a basis varying qualities of Britannia metal or Pewter. The basis of our soft-metal goods is of the finest white Britannia metal or Pewter. The basis of our soft-metal goods is of the finest white Britannia metal or newter. The basis of our soft-metal goods is of the finest white Britannia metal or newter. The basis of our soft-metal goods is of the finest white Britannia metal or newter. The basis of our basis of our hard-metal ware is composed of the finest quality of nickel silver, remarkably hard and ringing. The plating is equally heavy on both, but on account of the superior hardness of the nickel-silver blank, hard-metal will outwear the same article made of soft metal.



# SUPERIOR QUALITY SILVER-PLATED WARE

Were less silver applied to the articles quoted on these pages, our prices would be lower accordingly. The appearance of the articles would be the same, but the wearing qualities would be sacrificed; time only will test the wearing qualities of silver-plated ware. A modern factory enables us to furnish a superior quality of plate at prices which compete with inferior goods. Articles quoted on these pages will be sent prepaid to any office of the Canadian, Canadian Northern, or Dominion Express Companies in Canada.

|