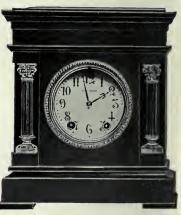

led plate-glass front and sides, superior French movement, striking hours and half-hours on gong, mercurial pendulum. Height, 11 ins.



51803. Fine 8-day Black-enamelled Clock, gilt pillars, \$11.00 Height 11¼ ins., width 15 ins.



ON HENRY BIRKS & SONS, MITED.

51801. 8-day Black Marble Clock, six pillars, superior French movement, striking hours and half-hours on gong. Height 12 ins., width, 15 ins., \$20.00



51804. Anniversary or 400-day Presentation Clock, \$11.00 Fine brass base, with polished brass pillars and glass cover, Height 12 ins. This clock only requires winding once a year and is guaranteed an excellent timekeeper. This clock does not strike the hours.



51802. Fine Mahogany Clock, 8-day movement, striking hours and half-hours on cathedral gong. Height 13 ins., \$8.00



51805. Fine Mahogany Clock, having giltmounted pillars, 8-day movement, striking hours and half-hours on cathedral gong. Height, 10½ ins., \$12.00



 51806. Fine 8-day Travelling Clock,
 bevelled plate-glass front, back and sides in gilt frame, fine French 8-day movement. Height 5½ inches.
 Supplied in red leather travelling case, \$8.00



51807. One-day Bedroom Clock, ormolu gold finish. Height 4 ins., \$2.00



51808. Travellers' Companion Clock, \$6.00 One-day movement of guaranteed make, folding Morocco leather case; when closed as small case or when closed as serviceable and useful in the home as when travelling.



51809. Fine 8-day Carriage(Clock, with bevelled plate-glass front, back and sides in gilt frame, fine 8-day French movement (not striking), with alarm. Supplied in red