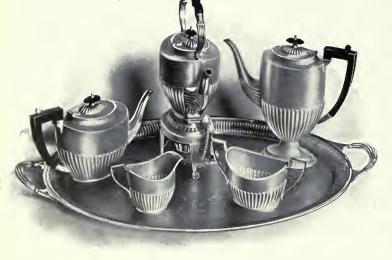

|



Ø

HENRY BIRKS & SONS, MAITED.

82237. Fine Silver-plated Hard-metal Hot Water Kettle, ebony handle, height, 8% inches, \$16.00

520





82246. Fine Silver-plated Tea Service (4 pieces) with oak tray . . . . \$31.00

| Coffee Pot, height 8 inches            |  |  |
|----------------------------------------|--|--|
| Tea Pot, height 7 inches               |  |  |
| Cream Jug, gold lined, height 4 inches |  |  |



82239 Tea

| Service (4 pieces                       | without kettle), | , complete with     | tray |         |
|-----------------------------------------|------------------|---------------------|------|---------|
| 82240. Kettle, ebc<br>82241. Coffee Pot | ony handle       | • • • • • • • • •   |      | \$25.00 |
| 82242. Tea Pot, el                      | bony handle      |                     |      | 12.50   |
| 82243. Sugar Bow<br>82244. Cream Jug    |                  |                     |      | 6.50    |
| 82245. Tray, 24 in                      | ches             | • • • • • • • • • • |      | 25.00   |



 82251. Fine Silver-plated Hard-metal Tea Set (3 pieces), complete with tray
 \$20.00

 82252 Tea Service, without tray
 15.02

 Diameter of tray, 12 inches,
 15.02

66.00