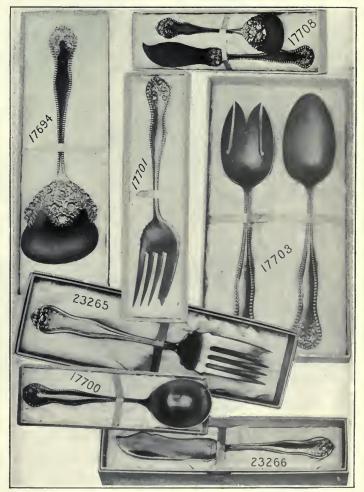

| Butter Knife                          |
| 00   |        | Salad Servers, pair 3.00              |
| 85   | 23268. | Dessert Knives, hollow handles,       |
| 00   |        | steel blades, per doz 12.00           |
|      | 23269. | Dinner Knives, hollow handles,        |
| 00   |        | steel blades, per doz 13.50           |
| 00   | 23270. | Meat Carvers, hollow handles,         |
| 50   |        | per pair 3.50                         |
| 50   | 23271. | Game Carvers, hollow handles,         |
| 50   |        | per pair 3.50                         |
| 25   | 23272. | Steel, hollow handle 2.00             |
|      |        | Pie Knife 2.50                        |
| 60   |        | Individual Salad Forks, per doz. 7.25 |
|      |        |                                       |



17704. "Lancaster" Dessert Knives, \$12.00 doz.



82213. Fine Silver-plated Hard-metal Breakfast Dish on feet, with two inner dishes and hot water compartment; length, not counting handles, 10 inches, \$24.00

# FINEST HARD-METAL SILVER-PLATED WARE

Made and guaranteed by Henry Birks & Sons, Limited. "Quality" must be placed side by side with "price" when comparing the articles in this catalogue. We guarantee safe delivery. Shipped prepaid to any office of the Canadian, Canadian Northern, or Dominion Express Companies.



FINEST HARD-METAL PLATED WARE

Made and guaranteed by Henry Birks & Sons, Limited. The difference between hard and soft-metal plated ware: Soft-metal ware, which is almost exclusively used by the best American makers, has for a basis varying qualities of Britannia meta