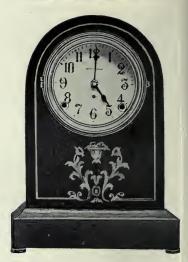

for wax vestas \$6.75 2.50 6.00 2.25 1.75 2.00 1.50 3.50 3.25



51800. Fine S-day Gilt Mantel Clock, \$20.00 Has bevelled plate-glass front and sides, superior French movement, striking hours and half-hours on gong, mercurial pendulum. Height, 11 ins.



51803. Fine 8-day Black-enamelled Clock, gilt pillars, \$11.00 Height 11¼ ins., width 15 ins.



ON HENRY BIRKS & SONS, MITED.

51801. 8-day Black Marble Clock, six pillars, superior French movement, striking hours and half-hours on gong. Height 12 ins., width, 15 ins., \$20.00



51804. Anniversary or 400-day Presentation Clock, \$11.00 Fine brass base, with polished brass pillars and glass cover, Height 12 ins. This clock only requires winding once a year and is guaranteed an excellent timekeeper. This clock does not strike the hours.



51802. Fine Mahogany Clock, 8-day movement, striking hours and half-hours on cathedral gong. Height 13 ins., \$8.00



51805. Fine Mahogany Clock, having giltmounted pillars, 8-day movement, striking hours and half-hours on cathedral gong. Height, 10½ ins., \$12.00



 51806. Fine 8-day Travelling Clock,
 bevelled plate-glass front, back and sides in gilt frame, fine French 8-day movement. Height 5½ inches.
 Supplied in red leather travelling case, \$8.00



51807. One-day Bedroom Clock, ormolu gold finish. Height 4 ins., \$2.00



51808. Travellers' Companion Clock, \$6.00 One-day movement of guaranteed make, folding Morocco leather case; when closed as small case or when closed as serviceable and useful in the home as when travelling.



51809. Fine 8-day Carriage(Clock, with bevelled