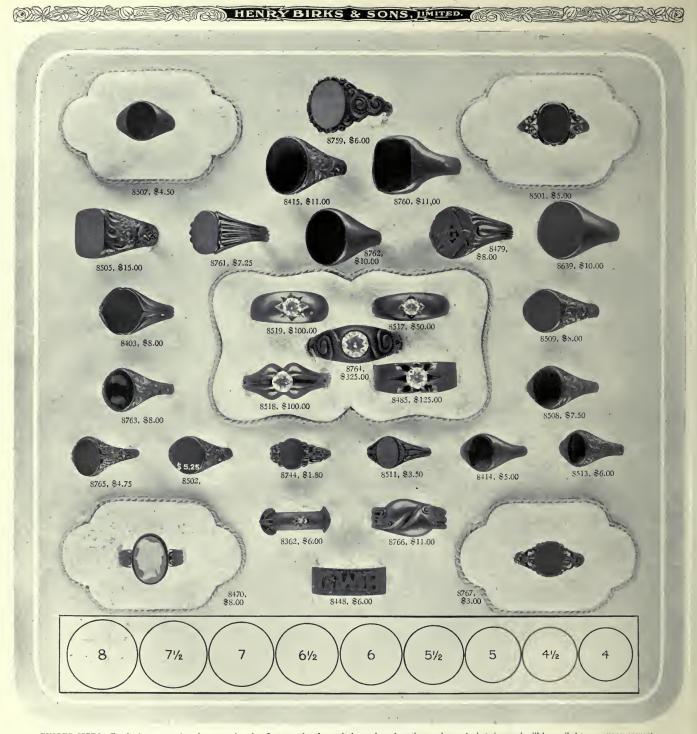

FINGER SIZES .- To obtain correct size place any ring that fits over the above circles and send us the number. A ring size card will be mailed to you upon request. SIGNET AND DIAMOND RINGS IN 14-CARAT AND 18-CARAT GOLD

| SIGNET AND DIA                                                                                                                                                                                                                                                                                                                                                                                                                                                                                                                                                                                                                                                                                                        | MOND MINUS I.                                                                                                                                                                                                                                   | IN IT-GANAL AL                       | ID 10-CARAL OULD                                                                                                                                                                                                                                                                                                                                                                                                                                                                                                                                                                                                                                         |
|-----------------------------------------------------------------------------------------------------------------------------------------------------------------------------------------------------------------------------------------------------------------------------------------------------------------------------------------------------------------------------------------------------------------------------------------------------------------------------------------------------------------------------------------------------------------------------------------------------------------------------------------------------------------------------------------------------------------------|-------------------------------------------------------------------------------------------------------------------------------------------------------------------------------------------------------------------------------------------------|--------------------------------------|----------------------------------------------------------------------------------------------------------------------------------------------------------------------------------------------------------------------------------------------------------------------------------------------------------------------------------------------------------------------------------------------------------------------------------------------------------------------------------------------------------------------------------------------------------------------------------------------------------------------------------------------------------|
| Monogram, per letter                                                                                                                                                                                                                                                                                                                                                                                                                                                                                                                                                                                                                                                                                                  | ON GOLD ON STONE<br>50 cts, to \$1.00 \$1.50 to \$2.00<br>75 cts. \$1.25<br>\$2.50 to \$4.50 \$4.00 to \$6.00<br>\$4.00 to \$6.00 \$6.00                                                                                                        | Prices for Engraving<br>(to be read) | In ordering engraving for signet rings, please mention<br>whether for "SEALING PURPOSES" or "TO BE READ."<br>ON GOLD ON STONE<br>Single initial 10 cts, to 25 cts, 75 cts, to 81.00<br>Monogram, per letter 25 cts, \$1.00                                                                                                                                                                                                                                                                                                                                                                                                                               |
| 8362. Buckle Ring, with Diamond, 14 carat         \$6,00           8403. Gold Signet Ring, 14 carat         \$00           8414. Bloodstone Signet Ring, 18 carat         5.00           8415. Hand-engraved Bloodstone Signet Ring, 18 carat, 11.60         \$6,00           8415. Hand-engraved Bloodstone Signet Ring, 18 carat, 10.00         \$6,00           8448. Initial Ring, with any three initials, 14 carat         \$6,00           8479. Masonic Ring, 14 carat         \$00           8485. Gentleman's Diamond Solitaire Ring, 18 carat         \$25,00           8502. Hand-engraved Gold Signet Ring, 14 carat         \$200           8502. Hand-engraved Gold Signet Ring, 14 carat         \$20 | 8507, Gold Signet Ring, 14 ca<br>8508, Hand-engraved Bloods<br>8509, Hand-engraved Gold S<br>8511, Gold Signet Ring, 14 ca<br>8513, Hand-engraved Bloods<br>8517, Gentleman's Diamond<br>8518, Gentleman's Diamond<br>8518, Gentleman's Diamond |                                      | 8744, Gold Signet Ring, 14 carat       \$1.80         8759. Chased Gold Signet Ring, 14 carat       6.00         8760. Bloodstone Signet Ring, 14 carat       11.00         8761. Gold Signet Ring, 14 carat       7.25         8762. Bloodstone Signet Ring, 18 carat       7.25         8762. Bloodstone Signet Ring, 18 carat       0.00         8763. Carbuncle Ring, hand-engraved Shank, 14 carat       8.00         8764. Bloodstone Signet Ring, 18 carat       325.00         8765. Gold Signet Ring, fancy Shank, 14 carat       4.75         8765. Gold Signet Ring, 14 carat       11.00         8767. Gold Signet Ring, 14 carat       3.00 |