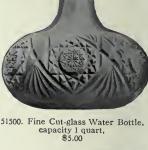

ble Spoons, per doz                                     | 30.00                    | Individual Soup Spoons, per doz 20.00                                                      |
| Large Tea Spoons, per doz 10.50         | .85<br>12.50             | Each                                                      |                          | Each 1.75<br>Oyster Forks, per doz                                                         |
| Each                                    | 1.10<br>handles, st      | Each 1.65<br>Eel blades, per doz., \$20.00 Dinner Knives, |                          | Bouillon Spoons, gilt bowl, per doz. 15.00<br>ver handles, steel blades, per doz., \$22.50 |



HENRY BIRKS & SONS, IMITED.

51502. Colonial Cut-glass Whiskey Decanter, capacity 1 quart, \$6.00

Looka (Rece

Ø







51501. Fine Cut-glass Water Jug, capacity 2½ pints, \$8.00



51519. Fine Cut-glass Bonbon Dish, with feet, diameter, 6 inches, \$2.70



51516. Fine Cut-glass Oil or Vinegar Bottle, height 7 ins., \$3.00



51511. Fine Cut-glass Decanter, height 11 ins., \$6.00







51508. Fine Cut-glass Spoon Holder, length  $7\frac{3}{4}$  inches, \$3.75



51515. Cut-glass Marmalade, sterling-silver top and spoon, height 3<sup>3</sup>/<sub>4</sub> ins., \$5.00



51517. Oil or Vinegar Bottle, height 5½ ins., \$2.00



51509. Fine Cut-glass Finger Bowl, per dozen, \$13.50

51513. Fine Cut-glass Water Tumbler, per dozen, \$7.50



51514. Fine Cut-glass Water Tumbler, per dozen, \$10.00

per dozen, \$16.00





51512. Fine Cut-glass Water Tumbler,

FINE CUT GLASS



51504. Olive Dish, length 6 inche