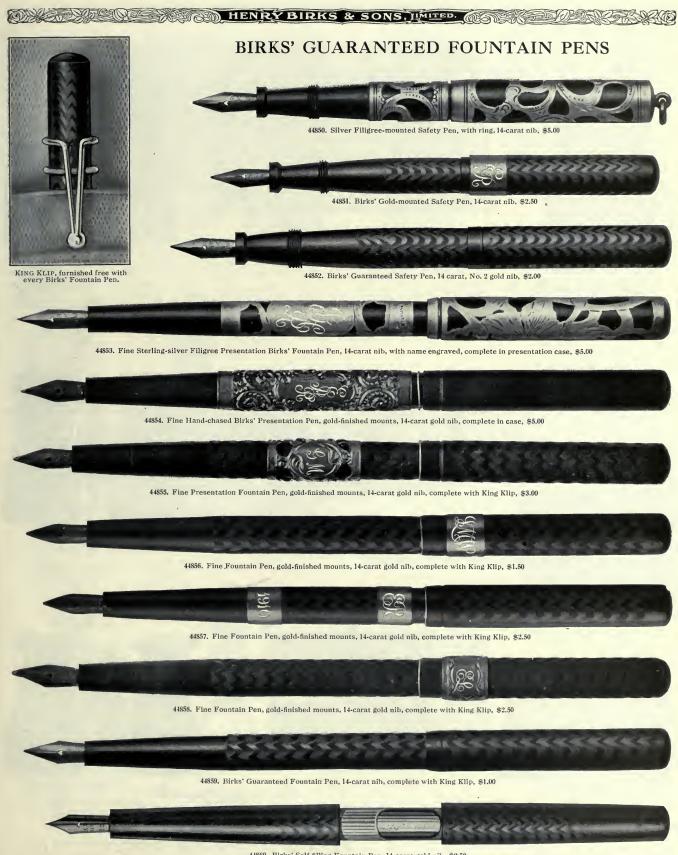

h, Sterling-silver |    |
| mounts                                                                               | )0 |
| 63411. Gentleman's Silk Umbrella, sterling-silver mounts                             | 00 |

Articles are twice the length and width of illustrations.

| 44596. | Fine Silk Suspenders, sterling-silver mounts                  |
|--------|---------------------------------------------------------------|
| 44597. | Fine Sterling-silver Bodkin Set, in case                      |
| 44598. | Fine Desk Set, brass mounted, in leather sheath 1.50          |
| 44599. | Set of 2 Pairs Embroidery Scissors, in Morocco leather satin- |
|        | lined case                                                    |
| 44600. | Sterling-silver Mounted Whisk                                 |



<sup>44860.</sup> Birks' Self-filling Fountain Pen, I4-carat gold nib, \$2.50 Illustration shows case drawn open, without cap, exposing the self-filling arrangement.



44800. Birks' Stereo Binocular, 8 power, with focusing attachment, complete, with solid leather case and shoulder strap, \$30.00 Our 8-power glass has central focusing attachment, also the adjustable eye-piece when the strength of one eye is different from the other. This glass is especially adapted for travel, sports and army use.

44801. Birks' Stereo Binocular, 10 power, with focusing attachment, complete, with solid leather case and shoulder strap, \$43.00

On 10-power glass corresponds in general to the 8-power, and should be selected where ever high magnification is desired, e.g.: for mountaineering, marine and mili