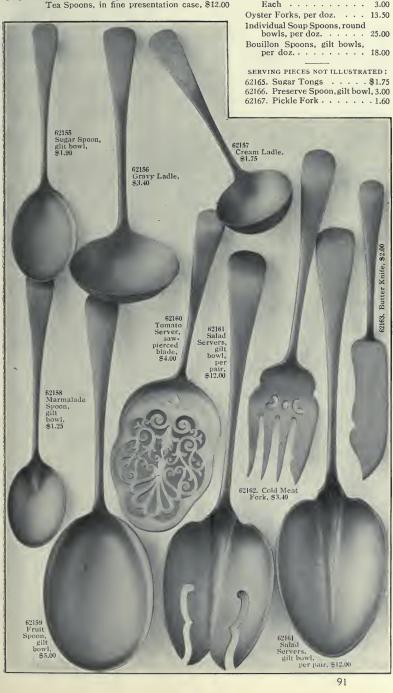

|
| 62127. Cream Ladle, gilt bowl 62128. Sugar Sifter, gilt bowl |                  |
| 62128. Sugar Sifter, gift bowl                               |                  |
| 62130. Salad Servers, gilt bowls, pair .                     |                  |



62131 Half-dozen Sterlingsilver Tea Spoons, "Chantilly" pattern, in fine presentation case, \$6.50

62132 One-dozen Spoons as above, in case, \$12.00

90

# FINE STERLING SILVERWARE

HENRY BIRKS & SONS, LMITED.

Coffee Spoons, per doz. . .

Each . . . . . . . . . .

Each . . . . . . . . . .

Small Tea Spoons, per doz. 10.00

Dinner Forks, per doz. . . . 33.00

Each . . . . . . . . . . 2.25

Extra heavy weight

. \$ 8.00

.75

.95



62164. One dozen "Old English" Sterling-silver Tea Spoons, in fine presentation case, \$12.00



# E E THE "OLD **ENGLISH**" PATTERN Our "Old English"

Spoons and Forks have that beautiful roundness to the handle seen only in the old hand-forged English silver. This is not attempted by any other manufacturer, and, while adding considerably to the expense of making this is fully justified by the more graceful appearance and the increased strength of the articles.

We have materially increased the weights of our spoons and forks in this pattern, having discontinued the heavy weight, and confining this design to extra heavy weight only.

We engrave one initial free of charge on all sterling-silver spoons and forks.



# FINE STERLING SILVERWARE

|                                                                  | weight         |
|-------------------------------------------------------