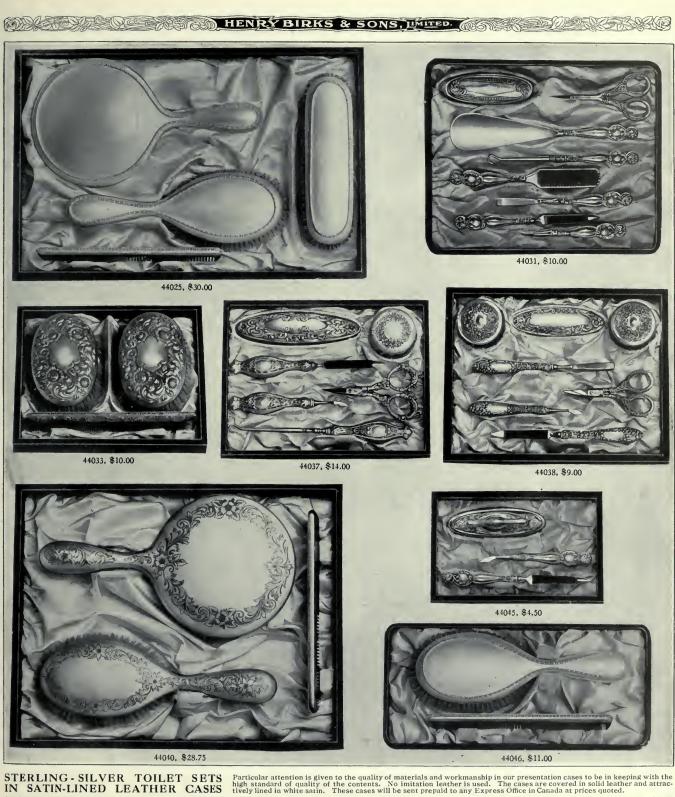

| Button |      |      |  |   |  |   |        |  |
|        | Tweez  |      |      |  | • |  | ٠ | 1.50   |  |
|        |        | . \$ | 2.50 |  |   |  |   |        |  |

. . \$3.00 . . 2.75 . . 6.25 . . 3.00

| 43563. | Button H              | ook |     |   |   |   |   |   |   |   | \$3.00 |
|--------|-----------------------|-----|-----|---|---|---|---|---|---|---|--------|
| 43564. | Tweezers              |     |     |   |   |   |   |   |   |   | 3.00   |
|        | Nail File             |     |     |   |   |   |   |   |   |   |        |
|        | Cuticle K<br>Manicure |     |     |   |   |   |   |   |   |   |        |
| 45507. | Mancure               | SCI | 551 | J | 5 | • | • | • | • | • | 2.00   |
|        |                       |     |     |   |   |   |   |   |   |   |        |



# STERLING - SILVER TOILET SETS IN SATIN-LINED LEATHER CASES

| 44025. | Portland Bead Toilet Set, in case                 | ).00       |
|--------|---------------------------------------------------|------------|
| Com    | prising: Mirror, Hair Brush, Cloth Brush and Coml | <b>D</b> + |
|        | Same assortment, Hand-engraved pattern 36         |            |
|        | Same assortment, Pompadour pattern 25             |            |
| 44028. | Same assortment, Rose pattern                     | 3.00       |
| 44029. | Same assortment, Chatsworth pattern 36            | 5.00       |
| 44031. | Fine Sterling-silver Manicure Set, in leather     |            |
|        |                                                   | 0.00       |
|        | Contents: Nail Polisher, Nail Scissors, S