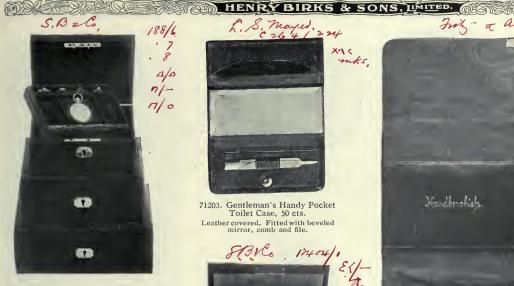

uttonhook, crochet needle and knifet 4 packages needles, 4 spools slik, 2 pockets for tapes. An article of exceptional value.

S. Buckly. 109701/2/10



71142. Fine London Sewing Basket, Morocco leather cover, lined in moiré and fitted with lock and key, \$5.50

Size, 91/2 x 71/4 inches. Contents: 2 pair scissors, pearl-handled stiletto, crochet needle and bodkin, knife; 2 pack-ages needles, 3 spools silk, 2 pockets for tapes.



71145. The "Compactum" Bridge Set, Morocco leather case, gilt frame, \$4.00

Contents: 2 packs of cards, 2 scoring pads and trump marker. Size, when closed, 6 x 434 inches. L. S. Mayer. LEATHER GOODS Hankforton Main 9474 1/2 X & mostes.



71145. Closed This bridge set, when closed, is but slightly larger in size than the regular gentleman's pocket cigar case.





71200. Fine London Jewel Case . \$2.00 Slze, 6 x 4½ inches. 71201. Fine London Jewel Case . \$2.50 Size, 7 x 4¾ inches.

5126, 7 x 4% inches. 71202, Fine London Jewel Case \$3.00 Size, 8 x 5 inches. These jewel cases are covered with the finest quality of Morocco leather and lined in velvet. Top tray has compartments for rings, trinkets and lady's watch. These cases are excep-tional value and are of the best workmanship and material throughout. Each case is fitted with lock and key.



71206. Attache Jewel Case, \$7.00 Morocco leather, lined in green velvet. Fall front with wing tray. Fitted with polished gilt lock and key. Size, 7 x 5½ inches.

C.P.B. UX/-



71209. Pen Wiper and Calendar Pad, \$1.00 Crushed Morocco leather, chamois linings. Calendar in sterling-silver frame, A very dai