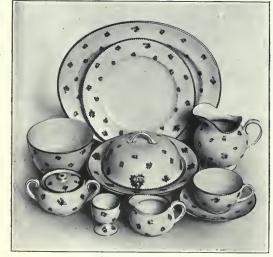

| pration pink roses, royal blue and gold edge 1.50                                                     |
|        | 8                                                                                                                                                                                       | 3                                                                                                     |
|        |                                                                                                                                                                                         |                                                                                                       |





a 4807



E 2816, \$46.00. (See opposite page)

| 21022                               |
|-------------------------------------|
| Indian Tree '' Coalport''<br>China  |
| Gnina                               |
| For prices of individual pieces     |
| see opposite page                   |
| oce opposite page                   |
|                                     |
| A 4807. Fine "Minton"               |
|                                     |
| China Dinner Service                |
| (Floral design) Per doz.            |
| (Fioral design) Per doz-            |
| Soup Plates                         |
| Dinner Plates, 10 inches 12.60      |
| Entrée Plates, 6 iuches 10.00       |
| Cheese Plates, 7 inches 9.00        |
| Tea Plates, 6 inches 5.40           |
| Bread and Butter Plate, 5 ins. 5.40 |