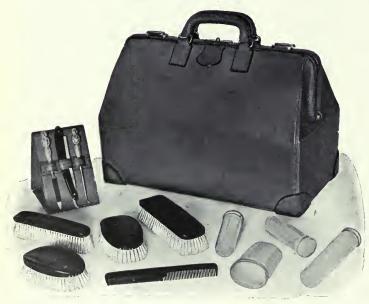

cord, perforated
 4.85

 71036. Genteman's Card Case in brown Velvet Calf, with calf lining
 7.75

 71037. Hustrated Address Book in Mocha leather, indexed
 7.5

 71038. Golf Score Pad in Morocco leather, fitted with pencil and set of score cards, very flat and compact
 7.5



71154. '' The Princess'' Lady's Black Hard-grain Morocco Fitted Travelling Case, \$63.00

Cast, \$03.00 Finest London hand-sewn leather case, lined in silk moiré, with elastic side and end pockets and removable board, with easel back. Finest quality of Parisian ivory fittings as follows : mirror, 2 hair brushes, clothes brush, velvet brush, 2 salve boxes, comb, nail file and button book, also cut-glass and Sterling-silver soap box, tooth brush tube, tooth powder bottle and scent bottle.

Length of case, 22 inches.



71151. The "Windsor" Gentleman's Fitted Travelling Bag, in London black seal leather, \$54.00

Best London seal leather, hand-sewn over spring-steel frame, with most modern lock attachments.

Fitted with the following sterling-silver, cut-glass and ebony articles: pair ebony military brushes, clothes brush, hat brush and comh, cut-glass and sterling-silver soap hox, tooth brush tube, tooth powder bottle and talcum powder bottle, sterling-silver nail file and button hook, and vulcanite-handled razor monnted on leather backed mirror.

Length of bag, 16 inches, A very fine presentation bag. 71152. The "Windsor" Gentleman's Fitted Travelling Bag, same as 71151, but bag

finished in London pig skin, \$50.00



71153. "The Regent" Gentleman's Fitted Suit Case . . \$60.00 Best London pig skin,