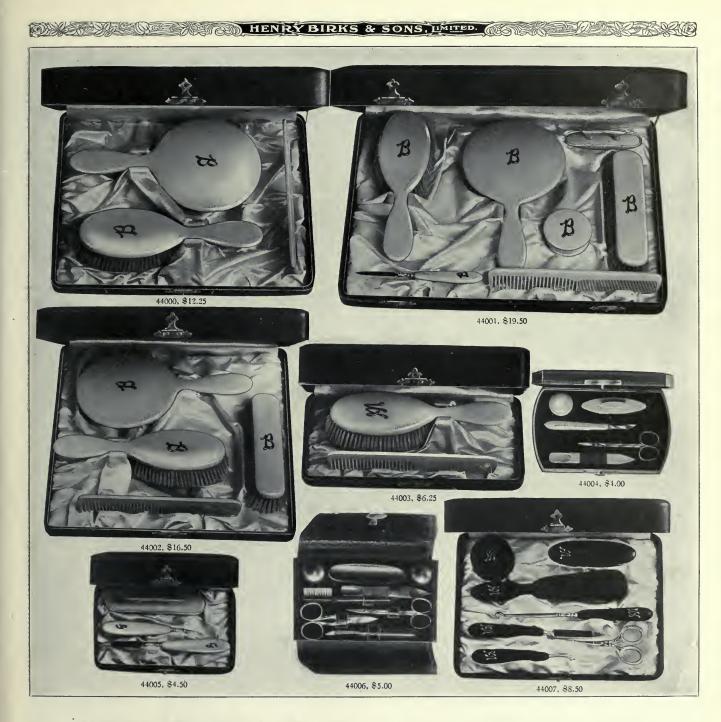

File       |       | \$1.10          |
| 43831. Soap Box    | 1,80  | 2.30            | 43836. | Nail Polisher | 1.15   | 1.50            | 43841. Shoe Horn       | 1.00  | 1.35            |
| 43832. Cloth Brush |       |                 | 43837. | Velvet Brush  | 1.60   | 2,10            | 43842. Button Hook     | .75   | 1.10            |
| 43833. Baby Brush  | 1.25  | 1.75            | 43838. | Comh          | .75    |                 | 43843. Cuticle Knife   | .75   | 1.10            |
| 43834. Baby Comb   | .25   |                 | 43839. | Trinket Box   | .50    | 1.00            | 43844. Powder Puff Box | 1.60  | 2.10            |
|                    |       |                 |        | FO            |        |                 |                        |       |                 |



#### PARISIAN IVORY TOILET SETS IN SATIN-LINED LEATHER PRESENTATION CASES, ETC.

- 44000. Parisian lvory Toilet Set, mounted with Gold-finished letters . . . \$12.25 Contents: Hair Brush, Mirror and Comb.
- 44001. Parisian Ivory Toilet Set, mounted with Gold-finished letters . . . 19.50 Contents: Mirror, Hair Brush, Cloth Brush, Salve Box, Nail Polisher, Nail File and Comb.
- 44002. Parisian Ivory Toilet Set, mounted with Gold-finished letters . . . 16.50 Contents: Hair Brush, Mirror, Cloth Brush and Comb.

- 44005. Parisian Ivory Manicure Set, mounted with Gold-finished letters . 4.50 Contents: Nail File Cuticle Knife and Nail Polisher.
- 44006. Ebony Manicure Set, in leather travelling case ...... 5.00 Contents: 2 Salve Pots, Nail Polisher, Nail File, Nail Brush, 2 pair Nail Scissors a