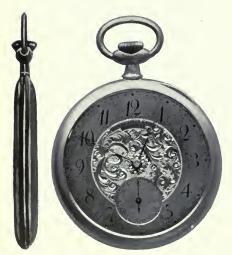

   27931. Crop Ascot Pin, 14 carat, Platinum mounts
   4.50
- - - 27
- \$12.50 . 10,80 10,00 13.50
- 7.50

HENRY BIRKS & SONS, LMITED, CONSTRUCTION

- 244. Banker's Watch, open face . . . . . . \$50.00 263. Banker's Watch, hunting case . . . . . 50.00
  - These watches have our fine "Greenwich" adjusted movements, our Banker's movement, The cases are heavy solid 14-carat gold.
- 242. Gold Open-face Watch . . . . . . . . \$60.00 262. Gold Hunting-case Watch . . . . . . 60.00 These watches have our fine "Downing Street" movements. The cases are heavy solid 14-carat gold.
- 208. Gold Open-face Watch . . . . . . . . . \$75.00 These watches have our fine "Downing Street" movements. The cases are massive solid 18-carat gold.

- 200. Broker's Watch . \$50.00 roker's Watch A unique watch—our "Banker's" Watch in smaller size — as much smaller, as the Banker's is smaller than the regular sixteen-size and yet with all the strength and quali-ties of our regular "Banker's" movements. Invisible jointed imported 14-carat case.
- - 212. Gold Open-face Watch . . . . . . . \$100.00 266. Gold Hunting-case Watch . . . . . . 100.00 These watches have our "Century" movements in heavy 18-carat solid gold cases.