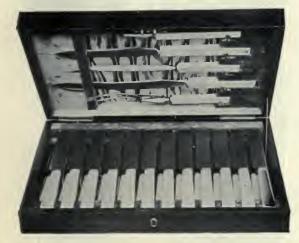

Butter Spreads, silver-plated blades, complete in presentation case, \$5.00



SOR

82263. Polished-oak Case, containing 6 Fruit Knives and Forks, pearl handles, with engraved Sheffield silver-plated blades, §10.00 For full size illustration see opposite page.



82264. One dozen Fruit Knives and Forks Louis XV., sterling-silver handles, with hand-engraved Sheffield silver-plated blades, complete in polished hardwood case, with lock and key, \$45.00



82262. Fruit Set, comprising 6 pearl-handled fruit knives, with fine silver-plated blades, in presentation case, length of knives 61/2 inches, \$5.00



82265. One doz, Fish Knives and Forks, Louis XV., sterling-silver handles, with hand-engraved Sheffield silver-plated blades, complete in polished hardwood case, with lock and key, \$50.00



82266. Polished-oak Case, containing Guard Carvers and Steel, Game Carvers, 12 Dessert Knives, 12 Dinner Knives, square xylonite handles, finest Sheffield hand-forged blades, size of case 16 x 11½ Inches, \$20.00



82267. Presentation Set in Polished-oak Case, containing 12 Fruit Knives and Forks, 12 Fish Knives and Forks, 1 pair Fish Carvers, pearl handles, engraved blades of Sheffield silver-plate, \$50.00

#### CHESTS OF SILVER-PLATED SPOONS, ETC. 27053. Old English Pattern . . . . . . . . . . \$35.00 27054. Lancaster Pattern . . . . . . . . . . . . . . . . . 40.00 LIST OF CONTENTS : 12 Tea Spoons 1 Gravy Ladle 6 Dessert Spoons Cream Ladle 6 Table Spoons 6 Dessert Forks 1 Sugar Spoon 1 Fruit Spoon 6 Dinner Forks 1 Pickle Fork 1 Butter Knife Cabinet, one drawer and top. Dimensions, 16