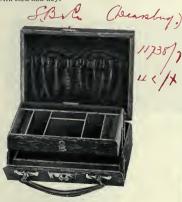

gilt frame, \$4.00

Contents: 2 packs of cards, 2 scoring pads and trump marker. Size, when closed, 6 x 434 inches. L. S. Mayer. LEATHER GOODS Hankforton Main 9474 1/2 X & mostes.



71145. Closed This bridge set, when closed, is but slightly larger in size than the regular gentleman's pocket cigar case.





71200. Fine London Jewel Case . \$2.00 Slze, 6 x 4½ inches. 71201. Fine London Jewel Case . \$2.50 Size, 7 x 4¾ inches.

5126, 7 x 4% inches. 71202, Fine London Jewel Case \$3.00 Size, 8 x 5 inches. These jewel cases are covered with the finest quality of Morocco leather and lined in velvet. Top tray has compartments for rings, trinkets and lady's watch. These cases are excep-tional value and are of the best workmanship and material throughout. Each case is fitted with lock and key.



71206. Attache Jewel Case, \$7.00 Morocco leather, lined in green velvet. Fall front with wing tray. Fitted with polished gilt lock and key. Size, 7 x 5½ inches.

C.P.B. UX/-



71209. Pen Wiper and Calendar Pad, \$1.00 Crushed Morocco leather, chamois linings. Calendar in sterling-silver frame, A very dainty gift or prize.



71203. Gentleman's Handy Pocket Toilet Case, 50 cts. Leather covered. Fitted with beveled mirror, comb and file.



71204. Lady's Travelling Jewel Box, \$1.00

Morocco leather, moiré silk lining, velvet ring compartments, gilt lock and key. Size, 5 x 234 inches. A very convenient size for travelling.



1114

Fritz - a auton Knu

71205. Fine Saphian Leather Travelling Case, lined in ribbed silk, \$3.50 Pockets for handkerchiefs, gloves and scarfs or ties. This is s