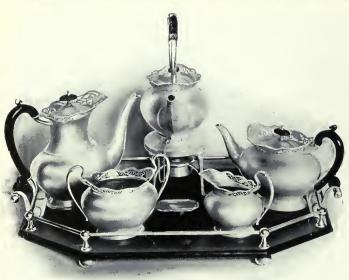

|



Ø

HENRY BIRKS & SONS, MAITED.

82237. Fine Silver-plated Hard-metal Hot Water Kettle, ebony handle, height, 8% inches, \$16.00

520





82246. Fine Silver-plated Tea Service (4 pieces) with oak tray . . . . \$31.00

| Coffee Pot, height 8 inches            |  |  |
|----------------------------------------|--|--|
| Tea Pot, height 7 inches               |  |  |
| Cream Jug, gold lined, height 4 inches |  |  |



82239 Tea

| Service (4 pieces                       | without kettle), | , complete with     | tray |         |
|-----------------------------------------|------------------|---------------------|------|---------|
| 82240. Kettle, ebc<br>82241. Coffee Pot | ony handle       | • • • • • • • • •   |      | \$25.00 |
| 82242. Tea Pot, el                      | bony handle      |