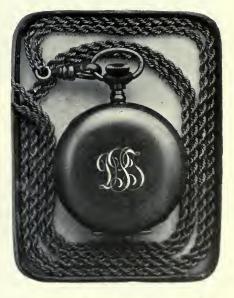

   27931. Crop Ascot Pin, 14 carat, Platinum mounts
   4.50
- - - 27
- \$12.50 . 10,80 10,00 13.50
- 7.50

HENRY BIRKS & SONS, LMITED, CONSTRUCTION

- 244. Banker's Watch, open face . . . . . . \$50.00 263. Banker's Watch, hunting case . . . . . 50.00
  - These watches have our fine "Greenwich" adjusted movements, our Banker's movement, The cases are heavy solid 14-carat gold.
- 242. Gold Open-face Watch . . . . . . . . \$60.00 262. Gold Hunting-case Watch . . . . . . 60.00 These watches have our fine "Downing Street" movements. The cases are heavy solid 14-carat gold.
- 208. Gold Open-face Watch . . . . . . . . . \$75.00 These watches have our fine "Downing Street" movements. The cases are massive solid 18-carat gold.