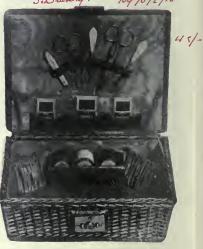

bed alligator leather case, \$2.25 Size, 6¼ x 4½ ins. Contains 2 packs of cards, scoring tabs and rules. 10314 1

FINE LONDON

CP. Brown, 2413 47

71138 Fine Saphian Leather Twine Box, with Twine and Scissors, 90 cts.

Ormiston & Glass.



71140 Morocco Leather Work Box, \$2.25 52.25 Contents: 1 pair embroidery scissors, stiletto, bodkin, 2 spools of silk, package of needles, closed and open compart-ments for buttons, etc. Size closed, 6 x 3⅓ inches.



71141. Fine London Wicker Sewing Basket, Morocco leather cover, lined in moiré and fitted with lock and key, \$7.00 Size, 13 x 934 inches. Contents: 2 pair scissors, pearl-handled stiletto, buttonhook, crochet needle and knifet 4 packages needles, 4 spools slik, 2 pockets for tapes. An article of exceptional value.

S. Buckly. 109701/2/10



71142. Fine London Sewing Basket, Morocco leather cover, lined in moiré and fitted with lock and key, \$5.50

Size, 91/2 x 71/4 inches. Contents: 2 pair scissors, pearl-handled stiletto, crochet needle and bodkin, knife; 2 pack-ages needles, 3 spools silk, 2 pockets for tapes.



71145. The "Compactum" Bridge Set, Morocco leather case, gilt frame, \$4.00

Contents: 2 packs of cards, 2 scoring pads and trump marker. Size, when closed, 6 x 434 inches. L. S. Mayer. LEATHER GOODS Hankforton Main 9474 1/2 X & mostes.



71145. Closed This bridge set, when closed, is but slightly larger in size than the regular gentleman's pocket cigar case.





71200. Fine London Jewel Case . \$2.00 Slze, 6 x 4½ inches. 71201. Fine London Jewel Case . \$2.50 Size, 7 x 4¾ inches.

5126, 7 x 4% inches. 71202,