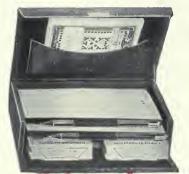

space for buttons and tapes. Size, when closed, 5<sup>3</sup>/<sub>4</sub> x 3<sup>1</sup>/<sub>2</sub> inches.

Wehner Kreuls, 3926



71136 Morocco Leather Calendar. with hunting scenes, 75 cts.



71143. Bridge Whist Set, in walrus grain leather, \$1.50 Size, when closed, 51/4 x 31/2 ins. Contents: 2 packs playing cards and scoring tab.





71137. Fine English Sewing Companion, Saphian leather, \$2.50 Sapinan leating, \$2.50 Sontents: scissors, pearl-handled stiletto and buttonhook, bodkin, crochet needle, 2 pair knitting needles, needle case, 2 packages needles, buttoner and silks. Size, when closed, 61/4 x 31/4 inches.



71139. Wicker Library Packing Basket, basket leather lined, \$1.50 Contents: bottle of mucilage with brush, cord, and package of shipping tags. A very useful set.



Theo, Goodall sto. 71144. Bridge Whist Set, rubbed alligator leather case, \$2.25 Size, 6¼ x 4½ ins. Contains 2 packs of cards, scoring tabs and rules. 10314 1

FINE LONDON

CP. Brown, 2413 47

71138 Fine Saphian Leather Twine Box, with Twine and Scissors, 90 cts.

Ormiston & Glass.



71140 Morocco Leather Work Box, \$2.25 52.25 Contents: 1 pair embroidery scissors, stiletto, bodkin, 2 spools of silk, package of needles, closed and open compart-ments for buttons, etc. Size closed, 6 x 3⅓ inches.



71141. Fine London Wicker Sewing Basket, Morocco leather cover, lined in moiré and fitted with lock and key, \$7.00 Size, 13 x 934 inches. Contents: 2 pair scissors, pearl-handled stiletto, buttonhook, crochet needle and knifet 4 packages needles, 4 spools slik, 2 pockets for tapes. An articl