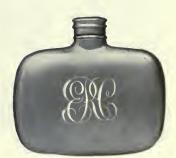

e Razor "Pocket Edition," in handsome nickel case. Very flat and compact, complete with 10 blades, \$5.00





44909. Aneroid Barometer, \$3.50 Diameter, 3½ inches. Made according to latest scientific principles.



44912. The Traveller's Clothes Brush, complete in solid leather case, mounted with sterling-silver initial, \$1.50
 With leather case, without initial, \$1.00
 This brush in case fits in the overcoat pocket, takes

This brush in case hts in the overcoat pocket, takes up almost no room, is less than one-half the thick-ness of the usual clothes brush. THE MOST IMPORTANT FEATURE CONCERNING IT, HOWEVER, IS THAT IT IS THE MOST EF-FECTIVE BRUSH MADE, which is due entirely ta the thickness of the bristles. When once used in the home or when travelling it will be found indispensable.



44913. Fine Silver-plated "Hip Pocket" Flask, engraved with single initial, \$2.50 Capacity, 1/4 pint.



44907. Fine Wostenholm 7-day Razor Set, in leather case, \$10.00 Set comprises 7 fine Wostenholm razors, one for use each day of the week.

44911. Fine Polished Brass Necktie Holder, with Morocco leather

strap, \$1.00









CONSCIENCE SALES

44875. Fine Brass Cigar Box, in dull brush-brass finish, with hammered brass corners and clasp, and fitted with moistener, \$13.00



44876. Fine Brass Cigarette Box, in dull brush-brass finish, \$4.00 Size, 3% inches square.



44877. Mahogany Silver-mounted Cigar Box, with patent aluminum moistener lining, 10 inches long, 7 inches wide, 4½ inches deep, \$15.00 44878. Same case, without sterling-silver mounts, \$6.75



44879. English Smokin