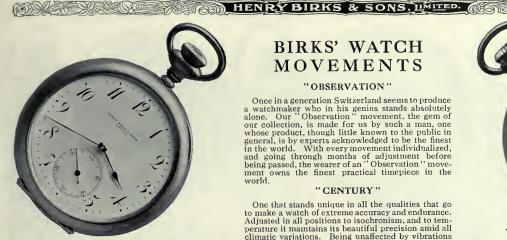

   27931. Crop Ascot Pin, 14 carat, Platinum mounts
   4.50
- - - 27
- \$12.50 . 10,80 10,00 13.50
- 7.50

HENRY BIRKS & SONS, LMITED, CONSTRUCTION

- 244. Banker's Watch, open face . . . . . . \$50.00 263. Banker's Watch, hunting case . . . . . 50.00
  - These watches have our fine "Greenwich" adjusted movements, our Banker's movement, The cases are heavy solid 14-carat gold.
- 242. Gold Open-face Watch . . . . . . . . \$60.00 262. Gold Hunting-case Watch . . . . . . 60.00 These watches have our fine "Downing Street" movements. The cases are heavy solid 14-carat gold.
- 208. Gold Open-face Watch . . . . . . . . . \$75.00 These watches have our fine "Downing Street" movements. The cases are massive solid 18-carat gold.

- 200. Broker's Watch . \$50.00 roker's Watch A unique watch—our "Banker's" Watch in smaller size — as much smaller, as the Banker's is smaller than the regular sixteen-size and yet with all the strength and quali-ties of our regular "Banker's" movements. Invisible jointed imported 14-carat case.
- - 212. Gold Open-face Watch . . . . . . . \$100.00 266. Gold Hunting-case Watch . . . . . . 100.00 These watches have our "Century" movements in heavy 18-carat solid gold cases.