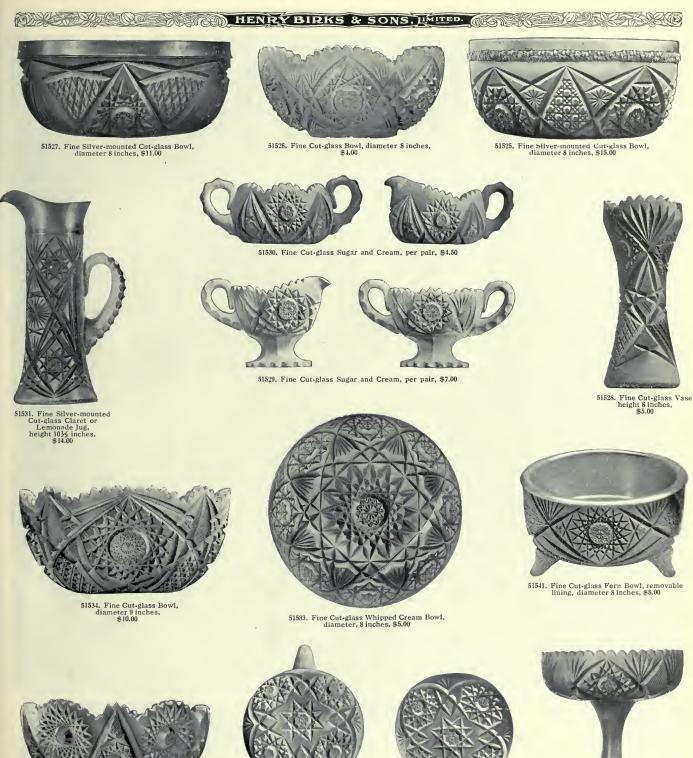

ameter, 6 inches, \$2.70



51516. Fine Cut-glass Oil or Vinegar Bottle, height 7 ins., \$3.00



51511. Fine Cut-glass Decanter, height 11 ins., \$6.00







51508. Fine Cut-glass Spoon Holder, length  $7\frac{3}{4}$  inches, \$3.75



51515. Cut-glass Marmalade, sterling-silver top and spoon, height 3<sup>3</sup>/<sub>4</sub> ins., \$5.00



51517. Oil or Vinegar Bottle, height 5½ ins., \$2.00



51509. Fine Cut-glass Finger Bowl, per dozen, \$13.50

51513. Fine Cut-glass Water Tumbler, per dozen, \$7.50



51514. Fine Cut-glass Water Tumbler, per dozen, \$10.00

per dozen, \$16.00





51512. Fine Cut-glass Water Tumbler,

FINE CUT GLASS



51504. Olive Dish, length 6 inches, \$2.00



51507. Salad Servers, cut-glass handles, with finest silver-plated spoon and fork, per pair, \$2.00



51532. Fine Cut-glass Bowl, diameter 8 inches, \$7.50

51538. Fine Cut-glass Bonbon Dish, with handle, diameter 5 inches, \$2.00 51539. Diameter 6 Inches, \$2.75

51537. Fine Cut-glass Bonbon Dish, diameter 5 inches, \$1.90

51535. Fine Cut-glass Compote height 43 inches, \$3.60

# FINE CUT GLASS

We assume all risk of breakage in shipment and forward prepaid to any express office of the Canadian, Canadian Northern or Dominion Express Companies in Canada.



### We engrave one initial, free of charge, on our sterling-silver spoons and forks.

# FINE STERLING SILVERWARE

ORAN MENRY BIRKS & SONS, LMITED.

### Extra heavy wei

|                          |     | h | iea | vy | weight  |
|--------------------------|-----|---|-----|----|---------|
| Coffee Spoons, per doz   |     |   |     |