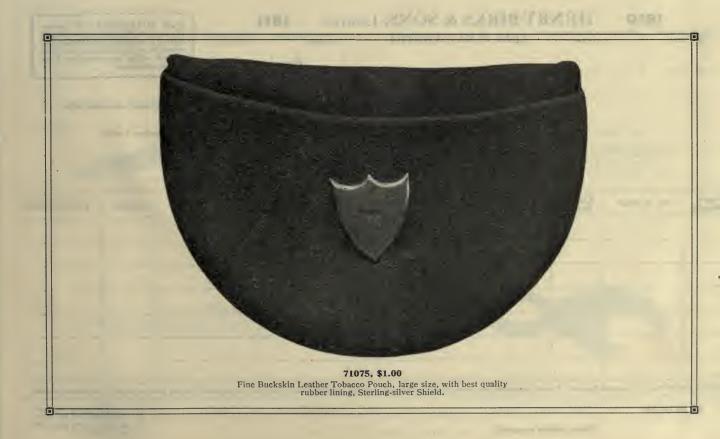

| 20                                                         |                                                                       |  |  |

#### EKKATA





71077. Closed size, 6¾ in x 5½ in.

71076, \$2.00 The COMPACTUM Fine Morocco Leather Shaving Companion Bevelled Plate Mirror; pocket containing shaving papers; special nickel clasp for hanging case when in use. Size closed, 5½ in. x 6 in.



71077, \$2.50 Fine Walrus Calf Lady's Combined Glove and Handkerchief Case, Moire lining, fitted with detachable mirror and button hook.



| PHILLIPS            | SQUARE COR. HASTI                     |                      | Ests. GOLD & SILVERSMITHS COR. PI                                                                                                                                                                                                                        | DRTAGE AVE & SMITH ST. 66 SPARKS ST.<br>WINNIPES CTTAWA<br>Please forward to                                                                        | ally guarantee the quality, value and<br>delivery of every article sold by mail;<br>refund the purchase price upon any ar<br>returned within two weeks, that is<br>entirely satisfactory. : : : : : | not                                                          |
|---------------------|--------------------------