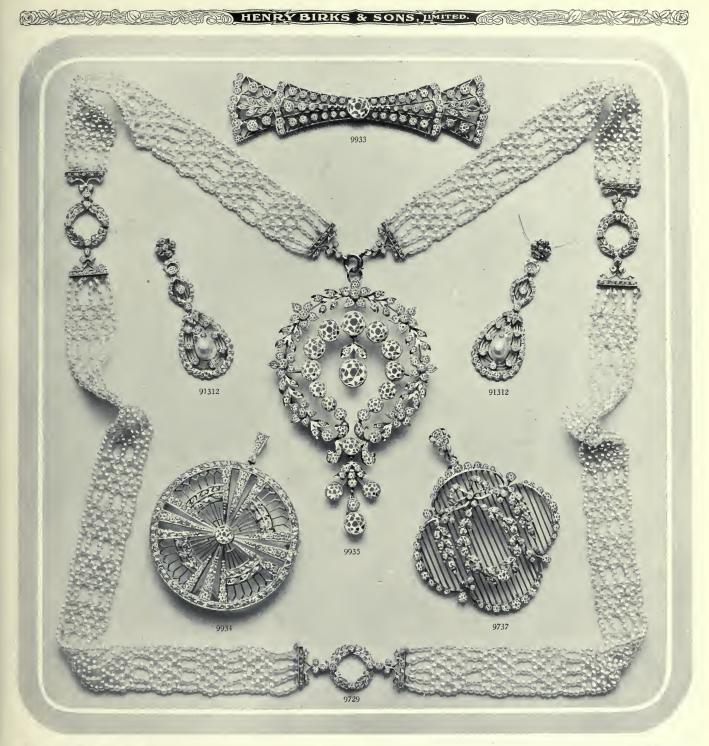

Amongst the leaders of fashion in Europe Placque-Pendants and Sautoirs are being worn almost exclusively, and in the coming season they will certainly be the predominating styles in the finer Diamond Ornaments. The Placque is often worn hanging from a sender Platinum Chain which has Diamonds or Enamelled Ornaments strung at regular intervals, but perhaps more frequently it is worn in combination with the broader Sautoir, as shown in illustration No. 9836. The Sautoir is a neckle tabout twenty inches long, or midway between the length of the lorgnette chain, and which therefore allows the Ornament to hang much lower than with the regular necklet. Besides being *ar règle* with he Placque-Pendants, it is much used with the so-called Sautoir Watches and Lockets, which have so taken London and Paris, is another distinctive departure in the season's artistic productions. The Sautoir 1923, 9933, 9934 and 9937 shown above illustrate the style of this work which with its dainty, delicate tracery appeals peculiarly to people of refinement. Besides the predamts, Bar Pins, ranging in length from two and a half Inches to six inches long are an important feature in this attractive work, and they certainly make most effective pieces of adorment, quite a first, of the collection of these jewels carried in the various establishments of the firm, which gladly submits designs and prices on application. In writing for these, time may often be saved by giving in idea of the amount to be expended. Except during the fornight preceding the first may fung work is of this near with be saved the save of the first with the fadaly submits designs and prices on application. In writing for these, the firm, will be placed to send selections of jewellery on approval to such intending purchasers as may be known to them, requests of this mature having the personal attention of a member of the firm.

PRICES OF PIECES ON THIS PLATE WILL BE FURNISHED ON APPLICATION.

- 9729. Sautoir, Pearls with Diamond Ornaments set in Platinum. 9737. Fine Diamond Placque-Pendant, Platinum Lace Work. 9933. Fine Diamond Bar Pin, Platinum Lace Work.

- 9934. Fine Diamond Placque-Pendant, Platinum Lace Work. 9935. Fine Diamond Placque-Pendant. Platinum mounting.
- 91312. Fine Diamond Earrings, with Oriental Whole Pearls, Platinum Lace Work.
- q

Please do not cut Catalogue.