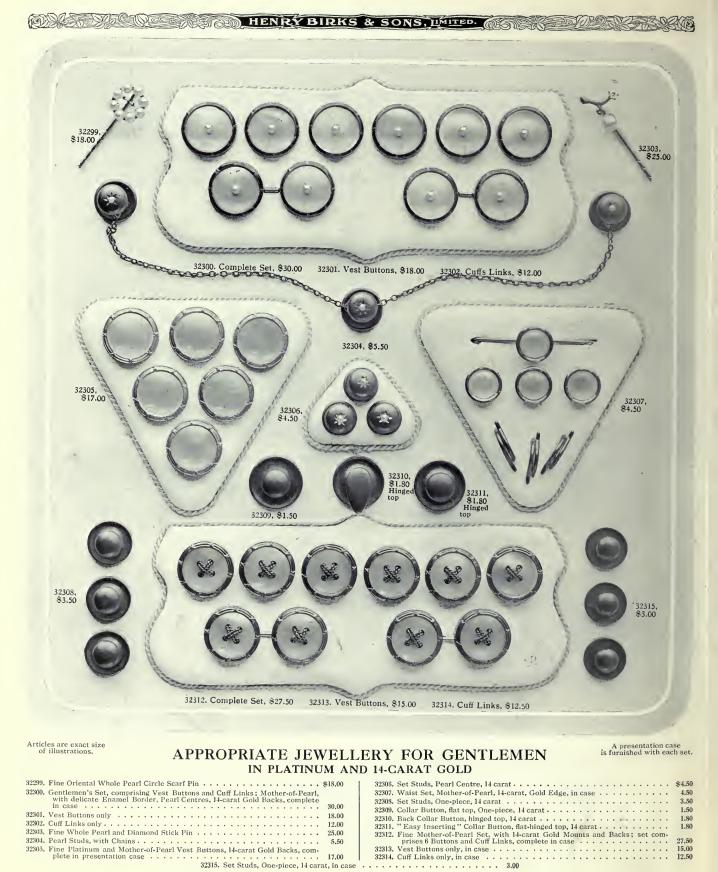

| 25720. Locket, 14 carat, set with Pearl 7.00                                                                                                                                                                                                                                                                                                                                                                                                                                                                                                             |





### FINE CUFF LINKS IN 14-CARAT AND 18-CARAT GOLD

The Cuff Links here shown are of substantial weight and of the best workmanship and finish. Each pair is sent in an appropriate presentation case. We engrave a single script initial on each pair without charge. For other styles of engraving and prices see page 119.

| 25307. Cuff Links, 14 carat, in case                                                    | 253 |
|-----------------------------------------------------------------------------------------|-----|
| 25308. Cuff Links, 14 carat, in case                                                    | 253 |
| 25310. Cuff Links, domed oval plates, 14 carat, in case                                 | 254 |
| 25313. Domed Cuff Links, 14 carat, loose connections, in case 6.00