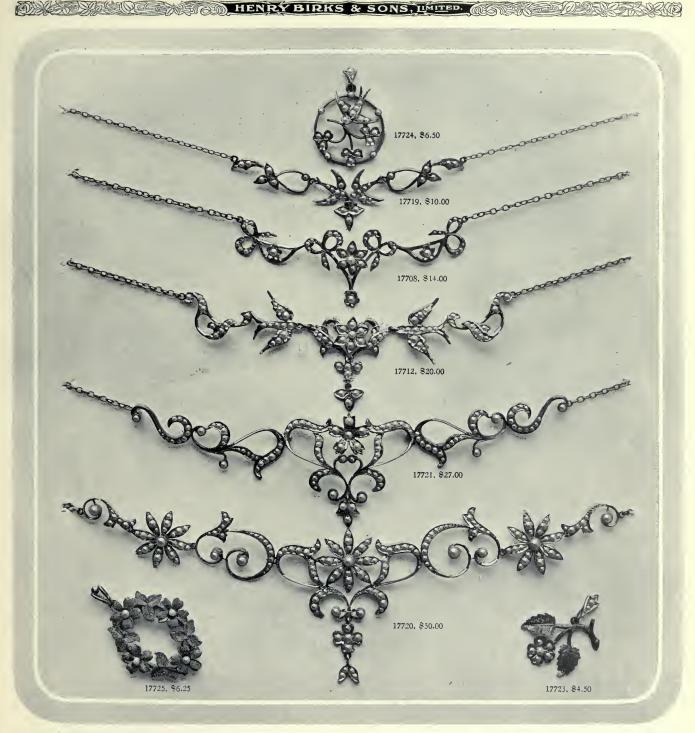

### FINE PEARL NECKLETS AND PENDANTS IN 14-CARAT GOLD

The above plate represents some of our leading designs in Pearl Necklets and Pendants. Considering quality of pearls and workmanship, we consider the above pieces of exceptional values.

| 17708. Fine Pearl Necklet, with Pendant attachment, 14 carat | 14.00 | 17721. Fine Pearl Necklet, with Pendant attachment, 14 carat \$27.00 |
|--------------------------------------------------------------|-------|----------------------------------------------------------------------|
| 17712. Fine Pearl Necklet, 14 carat                          | 20.00 | 17723. Pearl Flower Pendant, 14 carat                                |
| 17719. Fine Pearl Necklet, 14 carat                          | 10.00 | 17724. Pearl Pendant, 14 carat                                       |
| 17720. Fine Pearl Necklet, with Pendant attachment, 14 carat | 50.00 | 17725. Pendant, set with Turquoise, 14 carat 6.25                    |
|                                                              | 17    | 7                                                                    |

Each set is sent in a handsome presentation case.