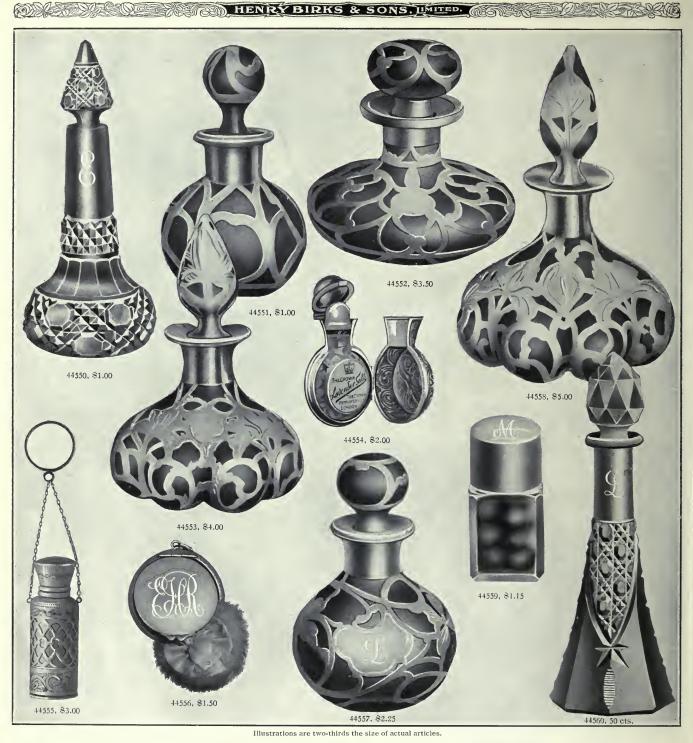

ry dainty personal gift to the bride.                |        |
| 44405. Sterling-silver Oval Jewel Box, blue velvet lined | 4.50   |

| 44406. | Sterling-silver Ring Tree, for holding finger rings                   |
|--------|-----------------------------------------------------------------------|
| 44407. | Pierced Sterling-silver and Blue Velvet Pin Cushion 1.50              |
| 44408. | Pierced Sterling-silver and Blue Velvet Pin Cushion                   |
| 44409. | Sterling-silver Spectacle Case, velvet lined                          |
| 44410. | Pot Pourri Box, Hall-marked, filled with crushed rose leaves, pierced |
|        | cover                                                                 |
| 44411. | Sterling-silver Fountain Pen Holder                                   |



# ARTICLES IN STERLING SILVER AND GLASS

| 44550. Cut-glass and Sterling-silver Perfume Bottle                                                             | <br> | \$1.00 |
|-----------------------------------------------------------------------------------------------------------------|------|--------|
| 44551. Perfume Bottle, Silver deposit on white glass                                                            | <br> | 1.00   |
| 44552. Perfume Bottle, Silver deposit on white glass                                                            |      |        |
| 44553. Perfume Bottle, Silver deposit on white glass                                                            | <br> | 4.00   |
| 44554. Lavender Salts Bottle, in chased Sterling-silver case, with ring attachment for chatelai