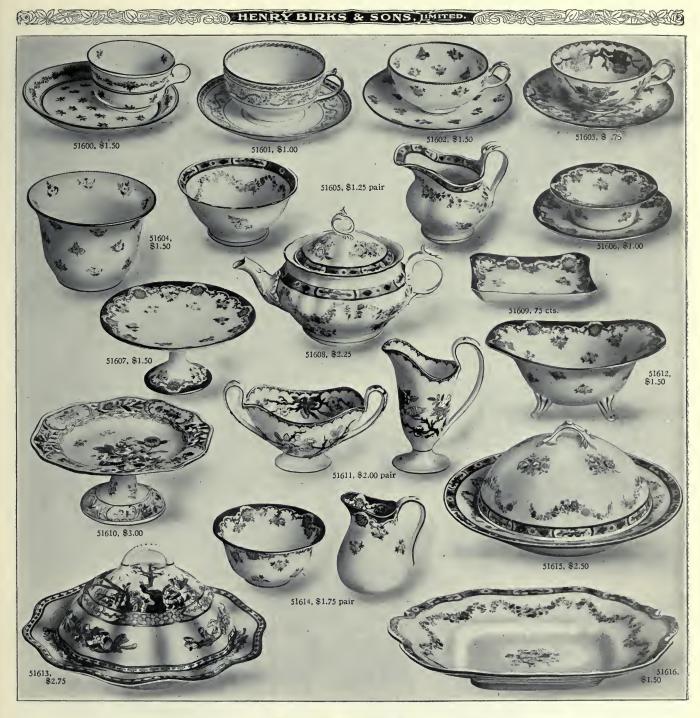

ages in transit.

- - 51706. Fine Cut-glass Lemonade or Water Set, consisting of Jug and six Glasses . . . 5.00
  - 13.50
- 51700. Minton After-Dinner Coffee S€t, in silk-lined leather-covered case . . . . . \$25.00 Set comprises 1 doz. Coffee Caps and Saucers, corn-flower and gold decoration.
  51701. Cut-glass Olive or Pickle Dish, with Sterling-silver Spoon, in presentation case, 4.00
  51702. Cut-glass Salad Bowl, with Cut-glass and Sheffield Silver-plated Salad Servers, complete in satin-lined leather-covered presentation case, 3.75
  51704. Fine cut-glass Berry Set, consisting of one 8-inch Bowl and six 5-inch Individual Dishes to match, complete in satin-lined leather-covered case . . . . 18.50
- 51708. Fine Cut-glass Lemonade or Water Set, with 12-inch Mirror Tray . . . . . 12.00



# FINE CHINA

Sent prepaid to any express office of the Canadian, Dominion and Canadian Northern companies.

\$2.25 .75, 3.00

2.00

1.50

1.75 2.50 1.50

| 51600. | Reception Cup and Saucer "Coalport" China. The cup being placed<br>at the side allows for the saucer to be used as a combination plate<br>and saucer. Decoration of pink roses and gold | 51608. Tea Pot "Minton" China. Floral decoration                                                      |
|--------|-----------------------------------------------------------------------------------------------------------------------------------------------------------------------------------------|-------------------------------------------------------------------------------------------------------|
| 51601. | Tea Cup and Saucer "Haviland"