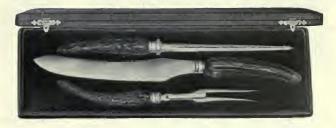

|  |     | 3.00   |
|        |                                       |     |     |  |     |        |

@£ 00





DING STATES

82400. Guard Carvers, Game Carvers and Steel, stag handles, shaped Sheffield blades, sterling-silver ferrules, complete in case, \$7.50



K D

82401. Guard Carvers, Game Carvers and Steel, stag handles, shaped blades, heavy sterling-silver ferrules and mounts, in polished quartered-oak case, \$20.00



82402. Pearl Fish Carvers, saw-pierced and engraved Sheffield silver-plated blade and ferrules, complete in case, \$9.00



82403. Guard Carvers and Steel, stag handles, sterling-silver mounts and ferrules, shaped blade, complete in polished hardwood case, \$10.00



82404. Pearl Fish Carvers, fine engraved Sheffield silver-plated blades, complete in case, \$5.00



82405. Guard Carvers and Steel, stag handles, shaped blade, sterling-silver ferrules, complete in case, \$4.75



82406. Fish Carvers Louis XV., sterling-silver handles, with engraved Sheffield silver-plated blade, complete in case, \$10.00



82407. Stag-handled Guard and Game Carvers with Steel, finest Sheffield shaped blades, heavy Sheffield silver-plated mounts, complete in case, \$12.00

HENRY BIRKS & SONS, HMITED.

# FINE SHEFFIELD FISH AND DESSERT SETS

The share



82272. Polished Quartered-oak Case, containing 12 pairs Dessert or Fruit Knives and Forks, pearl handles, engraved blades of fine silver-plate, \$18.00 See full-sized illustrations of Knife marked "C" and Fork marked "D."



82273. Polished Quartered-oak Case, containing 12 pairs Fish Knives and Forks, pearl handles, e