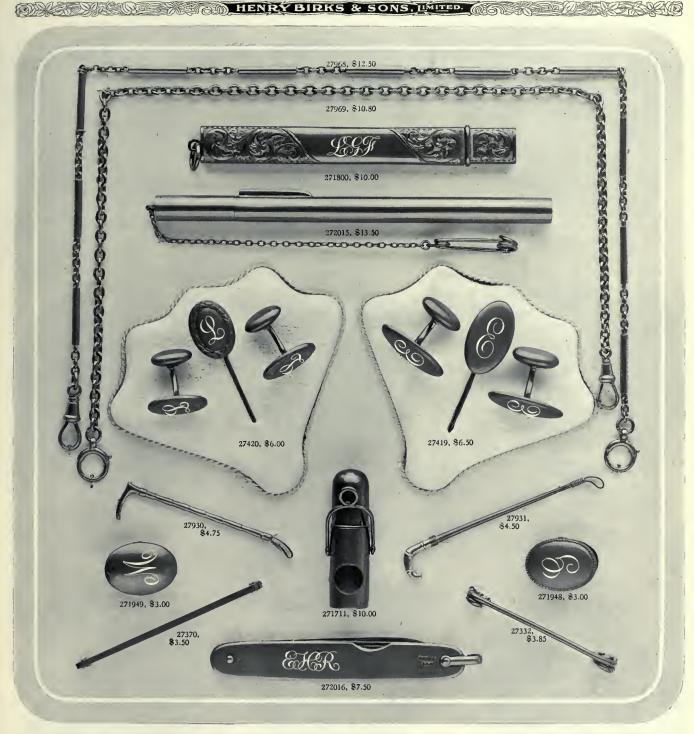

### FINE 14-CARAT GOLD JEWELLERY

For Gentlemen's wear the "Tuxedo" watch chain is the ruling fashion in London and Paris at the present time. It is a small fine Gold or Platinum Chain, of sufficient length to hang gracefully across the waistcoat. It is made in various ways; one may be noted in platinum with whole pearls at intervals, another in gold with platinum bars, while another of platinum with delicate enamel ornaments at intervals. We show here two styles at moderate cost that will be found very attractive gifts for a gentleman. Other styles varying in price, from \$15.00 to \$150.00, will be found on display at our various establishments. The firm will be pleased to send selections to customers at a distance, known to them.

- 271949. Tie Clip, 14 carat
   \$3.00

   27420. Gentleman's Signet Set, 14 carat, comprising Cuff Links and Scar Pin, each engraved with an initial, complete in presentation case
   \$6.00

   27930. Crop Ascot Pin, 14 carat
   \$4.75

   27931. Crop Ascot Pin, 14 carat, Platinum mounts
   4.50
- - - 27
- \$12.50 . 10,80 10,00 13.50
- 7.50

HENRY BIRKS & SONS, LMITED, CONSTRUCTION

- 244. Banker's Watch, open face . . . . . . \$50.00 263. Banker's Watch, hunting case . . . . . 50.00
  - These watches have our fine "Greenwich" adjusted movements, our Banker's movement, The cases are heavy solid 14-carat gold.
- 242. Gold Open-face Watch . . . . . . . . \$60.00 262. Gold Hunting-case Watch . . . . . . 60.00 These watches have our fine "Downing Street" movements. The cases are heavy solid 14-carat gold.
- 208. Gold Open-face Watch . . . . . . . . . \$75.00 These watches have our fine "Downing Street" movements. The cases are massive solid 18-carat gold.