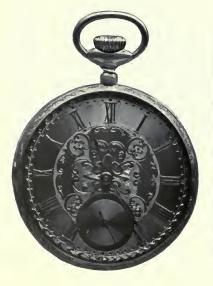

- 200. Broker's Watch . \$50.00 roker's Watch A unique watch—our "Banker's" Watch in smaller size — as much smaller, as the Banker's is smaller than the regular sixteen-size and yet with all the strength and quali-ties of our regular "Banker's" movements. Invisible jointed imported 14-carat case.
- - 212. Gold Open-face Watch . . . . . . . \$100.00 266. Gold Hunting-case Watch . . . . . . 100.00 These watches have our "Century" movements in heavy 18-carat solid gold cases.