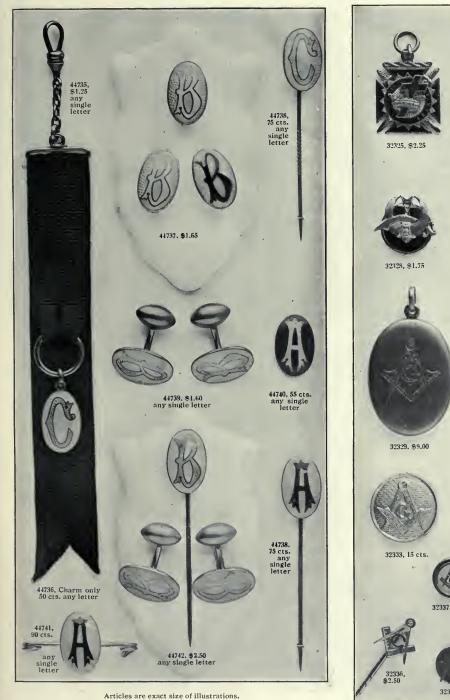

### FINE 14-CARAT GOLD LOCKETS, CROSSES, NECKLETS, ETC.

The pieces shown here are of the highest order of workmanship and finish; the lockets are of substantial weight; each locket has space for two pictures. Initials may be engraved on back of hand-engraved lockets. We engrave single script initials without extra cost. For other styles and prices for engraving, see page 119.

### FINE CUFF LINKS IN 14-CARAT AND 18-CARAT GOLD

The Cuff Links here shown are of substantial weight and of the best workmanship and finish. Each pair is sent in an appropriate presentation case. We engrave a single script initial on each pair without charge. For other styles of engraving and prices see page 119.

### FINE 14-CARAT GOLD WATCH CHAINS AND FOBS

The minimum quality of all Birks' Jewellery is 14 carat fine. We manufacture nothing in 10-carat Jewellery. In fobs we would particularly call attention to the 14-carat Gold Signet Fobs Nos. 241103 and 241107 as being particularly attractive and considering quality are of excellent value. All Gentlemen's Watch Chains include bar and drop. Single-length chains are 101/2 inches long; double-length chains 16 inches long.