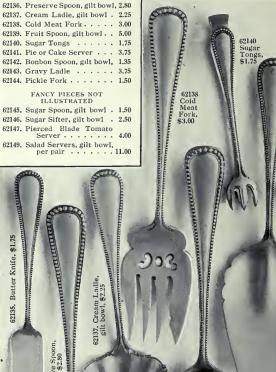

#### FINE RINGS IN 14-CARAT AND 18-CARAT GOLD All rings on this page, in which diamonds are set with other stones, are made in 18-carat gold. All other rings are in 14-carat gold.

Each ring is sent in an appro-priate presentation case.

| 32000. | Fine Amethyst & Diamond Hoop, \$11.00 | 32 |
|--------|---------------------------------------|----|
| 32001, | Fine Turquoise Hoop 9.00              | 32 |
| 32002. | Fine Ruby and Pearl Hoop 10.00        | 32 |
|        | Fine Opal and Diamond Hoop 20.00      | 32 |
| 32004. | Fine Pearl and Diamond Hoop 20.00     | 32 |
| 32005. | Fine Amethyst and Diamond             | 32 |
|        | Ring. 18 carat 15.00                  | 32 |
| 32006. | Turquoise and Pearl Cluster 6.50      | 32 |
|        | Pearl Hoop 15.00                      | 32 |
| 32008. | Topaz Hoop 6.00                       | 32 |
| 32009. | Garnet and Pearl Hoop 5.00            | 32 |
| 32010. | Sapphire and Pearl Hoop, scroll       | 32 |
|        | setting 7.50                          | 32 |
|        |                                       |    |

 1011 Amethyst and Pearl Hoop
 \$5.00

 12011. Amethyst and Pearl Hoop
 \$5.00

 12012. Opal Hoop
 \$9.00

 2013. Pearl Solitaire
 4.25

 2014. Garnet Hoop
 \$6.00

 2015. Pearl Solitaire
 4.25

 2014. Garnet Hoop
 \$7.00

 2015. Amethyst Hoop
 \$7.00

 2016. Pearl Hoop
 \$5.00

 2017. Jurquoise and Pearl Cluster
 10.00

 2018. Topaz and Pearl Hoop
 \$5.00

 2020. Amethyst & Pearl Diagonal RIOR
 \$5.00

 2020. Amethyst & Pearl Fancy Ring
 \$6.50

 2022. Jimethyst & Pearl Fancy Ring
 \$6.50

 2022. Jamethyst and Pearl Fancy Ring
 \$6.50

 2022. Amethyst and Pearl Fancy Ring
 \$6.50

 2022. Amethyst and Pearl Fancy Ring
 \$6.50

 2022. Amethyst and Pearl Fancy Ring
 \$6.50

| , | are made in 18-carat gold.     | All   | other rings are in 14-carat gold.                 |  |
|---|--------------------------------|-------|---------------------------------------------------|--|
|   | 32024. Opal Diagonal Ring      |       |                                                   |  |
|   | 32025, Amethyst and Pearl Hoop |       |                                                   |  |
|   | 32026. January-Garnet          |       |                                                   |  |
|   | 32027. February-Amethyst       |       |                                                   |  |
|   | 32028. March-Bloodstone        |       |                                                   |  |
|   | 32029. April-Diamond           |       |                                                   |  |
|   | 32030. May-Emerald             |       |                                                   |  |
|   | 32031, June-Agate              |       |                                                   |  |
|   | 32032. July-Ruby               |       | . 7.50 32045. Turquoise Hoop 5.00                 |  |
|   | 32033. August-Sardonyx         |       | . 3.00 32046. Turquoise and Pearl Cluster . 13.50 |  |
|   | 32034. September-Sapphire      |       |                                                   |  |
|   | 32035. October-Opal            |       |                                                   |  |
|   | 32036. November-Topaz          | ÷ 4 + | . 3.00 32049. Garnet and Pearl Hoop 5.00          |  |
|   |                                |       |                                                   |  |
|   |                                |       |                                                   |  |