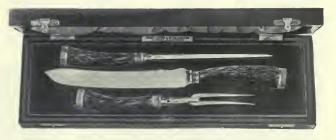

|  |     | 6.00   |
| 63519. | Jacobean Mustard, with spoon          |     |     |  |     | 6,00   |
| 63520. | Jacobean Cayenne Pepper               |     |     |  |     | 3.75   |
| 63521. | Jacobean Pepper                       |     |     |  |     | 3.00   |
|        |                                       |     |     |  |     |        |

@£ 00





DING STATES

82400. Guard Carvers, Game Carvers and Steel, stag handles, shaped Sheffield blades, sterling-silver ferrules, complete in case, \$7.50



K D

82401. Guard Carvers, Game Carvers and Steel, stag handles, shaped blades, heavy sterling-silver ferrules and mounts, in polished quartered-oak case, \$20.00



82402. Pearl Fish Carvers, saw-pierced and engraved Sheffield silver-plated blade and ferrules, complete in case, \$9.00



82403. Guard Carvers and Steel, stag handles, sterling-silver mounts and ferrules, shaped blade, complete in polished hardwood case, \$10.00



82404. Pearl Fish Carvers, fine engraved Sheffield silver-plated blades, complete in case, \$5.00



82405. Guard Carvers and Steel, stag handles, shaped blade, sterling-silver ferrules, complete in case, \$4.75



82406. Fish Carvers Louis XV., sterling-silver handles, with engraved Sheffield silver-plated blade, complete in case, \$10.00



82407. Stag-handled Guard and Game Carvers with Steel, finest Sheffield shaped blades, heavy Sheffield silver-plated mounts, complete in case, \$12.00

HENRY BIRKS & SONS, HMITED.

# FINE SHEFFIELD FISH AND DESSERT SETS

The share



82272. Polished Quartered-oak Case, containing 12 pairs Dessert or Fruit Kn