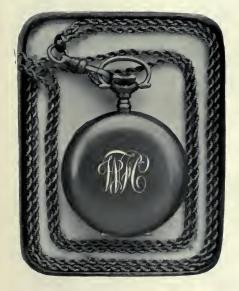

### FINE 14-CARAT GOLD WATCH CHAINS AND FOBS

The minimum quality of all Birks' Jewellery is 14 carat fine. We manufacture nothing in 10-carat Jewellery. In fobs we would particularly call attention to the 14-carat Gold Signet Fobs Nos. 241103 and 241107 as being particularly attractive and considering quality are of excellent value. All Gentlemen's Watch Chains include bar and drop. Single-length chains are 101/2 inches long; double-length chains 16 inches long.

| 24963. Gentleman's Chain, single length . |           |
|-------------------------------------------|-----------|
| 24963A. Gentleman's Chain, double length  |           |
| 24964. Gentleman's Chain, single length.  |           |
| 24964A. Gentleman's Chain, double length  | . 30.00   |
| 24965. Gentleman's Chain, single length.  | 16.00     |
| 24965A. Gentleman's Chain, double length  | <br>23.50 |

 241103. Lady's Signet Fob. 14 carat, engraved, \$3.50 241105. Fine 14-carat Gold Fob with Seal Charm, 25.00 241106. Fob. 14 carat, with Seal Charm. . . . 10.00 241107. Gentleman's Siguet Fob. 14 carat, en-5.00