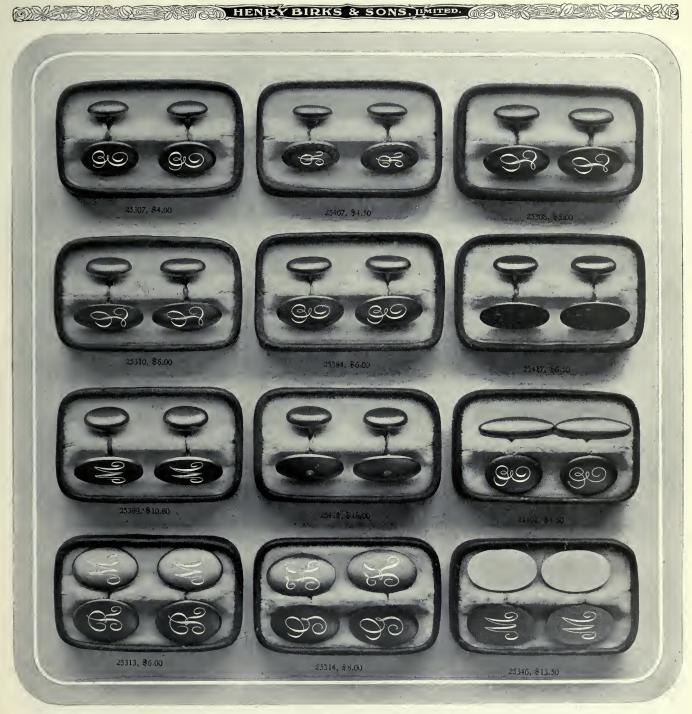

### FINE CUFF LINKS IN 14-CARAT AND 18-CARAT GOLD

The Cuff Links here shown are of substantial weight and of the best workmanship and finish. Each pair is sent in an appropriate presentation case. We engrave a single script initial on each pair without charge. For other styles of engraving and prices see page 119.

| 25307. Cuff Links, 14 carat, in case                                                    | 253 |
|-----------------------------------------------------------------------------------------|-----|
| 25308. Cuff Links, 14 carat, in case                                                    | 253 |
| 25310. Cuff Links, domed oval plates, 14 carat, in case                                 | 254 |
| 25313. Domed Cuff Links, 14 carat, loose connections, in case 6.00                      | 254 |
| 25314. Cuff Links, 14 carat, domed oval plates, loose connections, in case . 8.00       | 254 |
| 25346. Cuff Links, 18 carat, extra heavy flat plates, lcose connections, in case, 13.50 | 254 |
|                                                                                         |     |

| 25384. | Cuff Links, 14 carat, thread border, in case               | \$6.00 |
|--------|------------------------------------------------------------|--------|
| 25389. | Cuff Links, heavy 18 carat, flat plates, in case           | 10.80  |
| 25401. | Cuff Links, 14 carat, loose connections, in case           | 4.50   |
| 25407. | Cuff Links, 14 carat, chased border, in case               | 4.50   |
| 25417. | Cuff Links, 14 carat, hand-engraved ornamentation, in case | 6.50   |
| 25418. | Cuff Links, 18 carat, Diamond centre, in case              | 18.00  |
|        |                                                            |        |