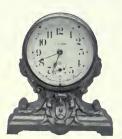

g hours and half-hours on gong. Height 12 ins., width, 15 ins., \$20.00



51804. Anniversary or 400-day Presentation Clock, \$11.00 Fine brass base, with polished brass pillars and glass cover, Height 12 ins. This clock only requires winding once a year and is guaranteed an excellent timekeeper. This clock does not strike the hours.



51802. Fine Mahogany Clock, 8-day movement, striking hours and half-hours on cathedral gong. Height 13 ins., \$8.00



51805. Fine Mahogany Clock, having giltmounted pillars, 8-day movement, striking hours and half-hours on cathedral gong. Height, 10½ ins., \$12.00



 51806. Fine 8-day Travelling Clock,
 bevelled plate-glass front, back and sides in gilt frame, fine French 8-day movement. Height 5½ inches.
 Supplied in red leather travelling case, \$8.00



51807. One-day Bedroom Clock, ormolu gold finish. Height 4 ins., \$2.00



51808. Travellers' Companion Clock, \$6.00 One-day movement of guaranteed make, folding Morocco leather case; when closed as small case or when closed as serviceable and useful in the home as when travelling.



51809. Fine 8-day Carriage(Clock, with bevelled plate-glass front, back and sides in gilt frame, fine 8-day French movement (not striking), with alarm. Supplied in red leather travelling case, \$11.75





51650. Antique Solid Brass Candlesticks, height 71 inches, per pair, \$2.00



51651. Candlestick, brush brass finish, height, 4 inches, 85 cts.



51652. Fine Brass Tobacco Jar, brush brass finish, height 8 inches, \$6.50

# FINE BRASS GOODS

| 51625  | Inle Ct. | and       |      |      |     |   |