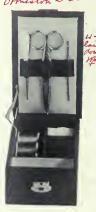

ins. Contents: 2 packs playing cards and scoring tab.





71137. Fine English Sewing Companion, Saphian leather, \$2.50 Sapinan leating, \$2.50 Sontents: scissors, pearl-handled stiletto and buttonhook, bodkin, crochet needle, 2 pair knitting needles, needle case, 2 packages needles, buttoner and silks. Size, when closed, 61/4 x 31/4 inches.



71139. Wicker Library Packing Basket, basket leather lined, \$1.50 Contents: bottle of mucilage with brush, cord, and package of shipping tags. A very useful set.



Theo, Goodall sto. 71144. Bridge Whist Set, rubbed alligator leather case, \$2.25 Size, 6¼ x 4½ ins. Contains 2 packs of cards, scoring tabs and rules. 10314 1

FINE LONDON

CP. Brown, 2413 47

71138 Fine Saphian Leather Twine Box, with Twine and Scissors, 90 cts.

Ormiston & Glass.



71140 Morocco Leather Work Box, \$2.25 52.25 Contents: 1 pair embroidery scissors, stiletto, bodkin, 2 spools of silk, package of needles, closed and open compart-ments for buttons, etc. Size closed, 6 x 3⅓ inches.



71141. Fine London Wicker Sewing Basket, Morocco leather cover, lined in moiré and fitted with lock and key, \$7.00 Size, 13 x 934 inches. Contents: 2 pair scissors, pearl-handled stiletto, buttonhook, crochet needle and knifet 4 packages needles, 4 spools slik, 2 pockets for tapes. An article of exceptional value.

S. Buckly. 109701/2/10



71142. Fine London Sewing Basket, Morocco leather cover, lined in moiré and fitted with lock and key, \$5.50

Size, 91/2 x 71/4 inches. Contents: 2 pair scissors, pearl-handled stiletto, crochet needle and bodkin, knife; 2 pack-ages nee