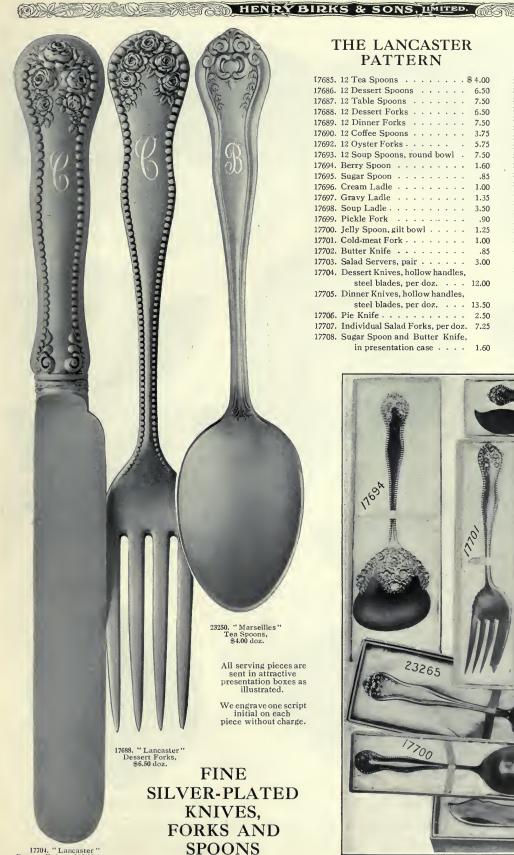

#### FINE RINGS IN 14-CARAT AND 18-CARAT GOLD All rings on this page, in which diamonds are set with other stones, are made in 18-carat gold. All other rings are in 14-carat gold.

Each ring is sent in an appro-priate presentation case.