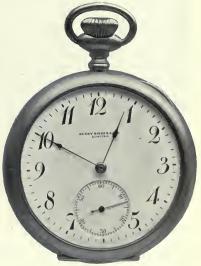

   27931. Crop Ascot Pin, 14 carat, Platinum mounts
   4.50
- - - 27
- \$12.50 . 10,80 10,00 13.50
- 7.50

HENRY BIRKS & SONS, LMITED, CONSTRUCTION

- 244. Banker's Watch, open face . . . . . . \$50.00 263. Banker's Watch, hunting case . . . . . 50.00
  - These watches have our fine "Greenwich" adjusted movements, our Banker's movement, The cases are heavy solid 14-carat gold.
- 242. Gold Open-face Watch . . . . . . . . \$60.00 262. Gold Hunting-case Watch . . . . . . 60.00 These watches have our fine "Downing Street" movements. The cases are heavy solid 14-carat gold.
- 208. Gold Open-face Watch . . . . . . . . . \$75.00 These watches have our fine "Downing Street" movements. The cases are massive solid 18-carat gold.

- 200. Broker's Watch . \$50.00 roker's Watch A unique watch—our "Banker's" Watch in smaller size — as much smaller, as the Banker's is smaller than the regular sixteen-size and yet with all the strength and quali-ties of our regular "Banker's" movements. Invisible jointed imported 14-carat case.
- - 212. Gold Open-face Watch . . . . . . . \$100.00 266. Gold Hunting-case Watch . . . . . . 100.00 These watches have our "Century" movements in heavy 18-carat solid gold cases.