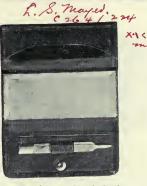

Jewel Case . \$2.00 Slze, 6 x 4½ inches. 71201. Fine London Jewel Case . \$2.50 Size, 7 x 4¾ inches.

5126, 7 x 4% inches. 71202, Fine London Jewel Case \$3.00 Size, 8 x 5 inches. These jewel cases are covered with the finest quality of Morocco leather and lined in velvet. Top tray has compartments for rings, trinkets and lady's watch. These cases are excep-tional value and are of the best workmanship and material throughout. Each case is fitted with lock and key.



71206. Attache Jewel Case, \$7.00 Morocco leather, lined in green velvet. Fall front with wing tray. Fitted with polished gilt lock and key. Size, 7 x 5½ inches.

C.P.B. UX/-



71209. Pen Wiper and Calendar Pad, \$1.00 Crushed Morocco leather, chamois linings. Calendar in sterling-silver frame, A very dainty gift or prize.



71203. Gentleman's Handy Pocket Toilet Case, 50 cts. Leather covered. Fitted with beveled mirror, comb and file.



71204. Lady's Travelling Jewel Box, \$1.00

Morocco leather, moiré silk lining, velvet ring compartments, gilt lock and key. Size, 5 x 234 inches. A very convenient size for travelling.



1114

Fritz - a auton Knu

71205. Fine Saphian Leather Travelling Case, lined in ribbed silk, \$3.50 Pockets for handkerchiefs, gloves and scarfs or ties. This is superior in quality to our last year's case.

71208. Fine Saphian Leather Tie Case, lined in moiré silk, \$2.00 Length, 13 inches.

EPoren 15948 At/-



71211. Collapsible Drinking Cap, in leatherette case, 75 cts. 75 cts.

72207. Scissors Set, \$3.00 Polished Morocco leather case, lined in moiré silk. Fitted with 3 pair gilt ha