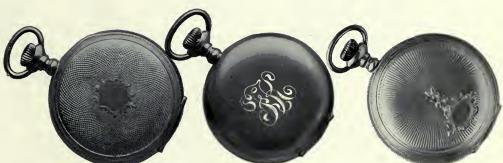

a 4807

E 2816, \$46.00. (See opposite page)

| 21022                               |
|-------------------------------------|
| Indian Tree '' Coalport''<br>China  |
| Gnina                               |
| For prices of individual pieces     |
| see opposite page                   |
| oce opposite page                   |
|                                     |
| A 4807. Fine "Minton"               |
|                                     |
| China Dinner Service                |
| (Floral design) Per doz.            |
| (Fioral design) Per doz-            |
| Soup Plates                         |
| Dinner Plates, 10 inches 12.60      |
| Entrée Plates, 6 iuches 10.00       |
| Cheese Plates, 7 inches 9.00        |
| Tea Plates, 6 inches 5.40           |
| Bread and Butter Plate, 5 ins. 5.40 |
| Tea Cups and Saucers 9.00           |
| After-dinner Coffee Cups and        |
| Saucers 9.00                        |
| Bouillon Cups and Saucers 10.80     |
| Breakfast Cups and Saucers . 13.50  |
| Ramekins and Stands 9.00            |
| Each Each                           |
| Platter, 10 iuches \$1.80           |
| Platter, 12 inches 2.50             |