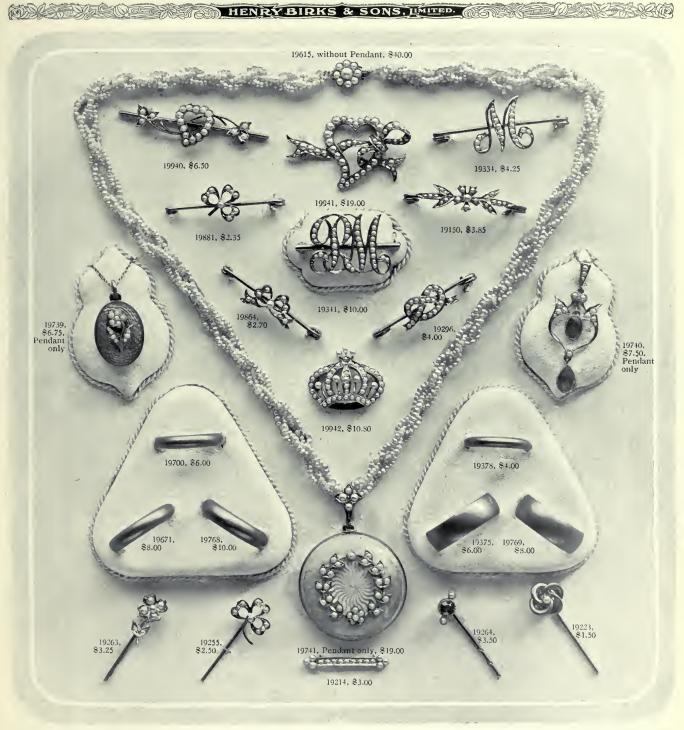

### WEDDING JEWELLERY AND GIFTS FOR THE DEBUTANTE

| 19150. Pearl Lace Pin, 14 carat                                             | . \$3.85    |
|-----------------------------------------------------------------------------|-------------|
| 19214. Pearl Ribbon Brooch, 6 Whole Pearls, 14 carat                        | . 3.00      |
| 19223. Scarf Pin, Whole Pearl Centre, 14 carat                              | . 1.50      |
| 19255. Pearl Scarf Pin, 14 carat                                            | . 2.50      |
| 19263. Pearl Scarf Pin, 14 carat                                            | . 3.25      |
| 19264. Peridot and Pearl Scarf Pin, 14 carat                                | . 3.50      |
| 19296. Pearl Lace Pin. 14 carat                                             | . 4.00      |
| 19334. Pearl Initial Lace Pin. 14 carat                                     | . 4,25      |
| 19341. Pearl Monogram Brooch, 14 carat (mention initials wanted)            | . 10.00     |
| 19375. The Birks' Wedding Ring, 18 carat                                    | <br>. 6.00  |
| 19378, The Birks' Wedding Ring, 18 carat, narrow English shape              | . 4.00      |
| 19615. Necklet, Rope of Pearls, with Pearl Clasp, 14 carat, without Pendant | <br>• 40.00 |
| 19671. The Birks' Wedding Ring, 18 carat, narrow English shape, flat inside | <br>. 8.00  |
| 19700. The Birks' Wedding Ring, 18 carat, narrow English shape, flat inside | <br>. 6.00  |
|                                                                             | 10          |

| 1 | 19739, Pendant, 14 carat, Pearl Flower with background of Enamel in delicate Blue |    |
|---|-----------------------------------------------------------------------------------|----|
|   | color, without necklet                                                            | 5  |
|   | With Chain Necklet                                                                |    |
|   | 19740. Peridot and Pearl Pendant, 14 carat, without Necklet 7.50                  | -0 |
| 1 | With Necklet                                                                      | 0  |
| 1 | 19741. Fine Blue Enameled Miniature Locket, 14 carat, mounted with Pearl Wreath   |    |
| 1 | and Pendant Loop                                                                  | 0  |
|   | 19768. The Birks' Wedding Ring, 18 carat, narrow English shape, flat inside 10.00 | 0  |
|   | 19769. The Birks' Wedding Ring, 18 carat                                          | 0  |
|   | 19864. Pearl Lace Pin, 14 carat                                                   | 0  |
|   | 19881. Pearl Lace Pin, 14 carat                                                   | 5  |
|   | 19940. Fine Pearl Bar Pin, 14 carat                                               | 0  |
|   | 19941. Fine Pearl Brooch, 14 carat                                                | 0  |
| ļ | 19942. Fine Pearl Brooch, 7 Whole Pearls, 14 carat                                | 0  |