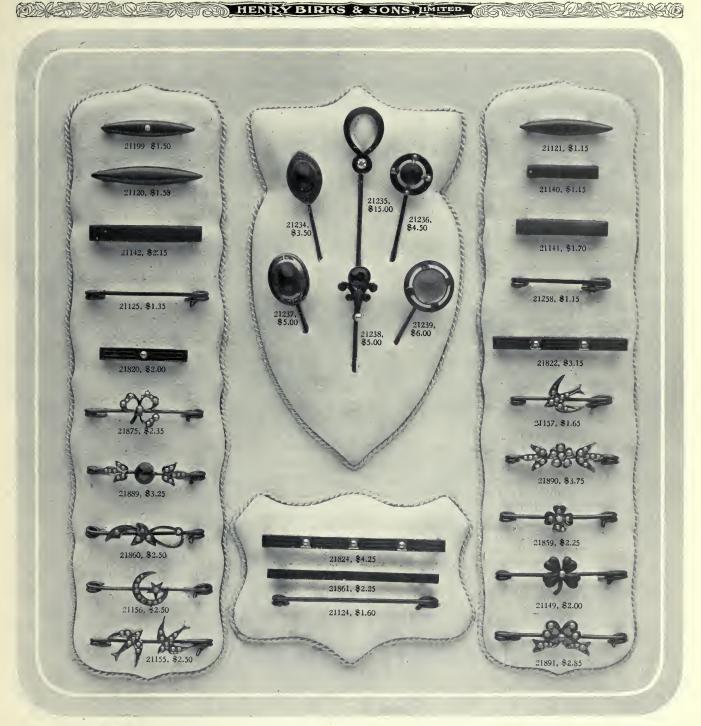

|        | Collar Pin, |       |       | +   |    | •  | •  | +  |     |   |    |   | ٠  |  | ٠ | ٠ | \$1.50 |
|--------|-------------|-------|-------|-----|----|----|----|----|-----|---|----|---|----|--|---|---|--------|
|        | Collar Pin, |       |       |     |    |    |    |    |     |   |    |   |    |  |   |   | 1.15   |
| 21124. | Safety Pin. | 14 c  | arat  |     |    |    |    |    |     |   |    |   |    |  |   |   | 1.60   |
|        | Safety Pin, |       |       |     |    |    |    |    |     |   |    |   |    |  |   |   | 1.35   |
| 21140. | Collar Pin, | 14 ca | arat  |     |    |    |    |    |     |   |    |   |    |  |   |   | 1.15   |
| 21141. | Collar Pin, | 14 ci | arat  |     |    |    |    |    |     |   |    |   |    |  |   |   | 1.70   |
| 21142. | Collar Pin, | 14 ca | arat  |     |    |    |    |    |     |   |    |   |    |  |   |   | 2.15   |
| 21149. | Lace Pin,   | Whol  | le Pe | arl | C  | er | ti | re | . 1 | 4 | ca | r | ıt |  |   |   | 2.00   |
| 21155. | Pearl Lace  | Pin,  | 14 ca | ara | t  |    |    |    |     |   |    |   |    |  |   |   | 2,50   |
| 21156. | Pearl Lace  | Pin.  | 14 c  | ara | £. |    |    |    |     |   |    |   |    |  |   |   | 2.50   |
| 21157. | Pearl Lace  | Pin,  | 14 c  | ara | t  |    |    |    |     |   |    |   |    |  |   |   | 1.65   |
|        |             |       |       |     |    |    |    |    |     |   |    |   |    |  |   |   |        |

| 2 | 1 |  |
|---|---|--|
| 4 | 1 |  |

| 21258. Safety Pin. 14 carat                |    | <br>    |  | \$1.15 |
|--------------------------------------------|----|---------|--|--------|
| 21820, Collar Pin with Pearl, 14 carat     |    | <br>    |  | 2.00   |
| 21822. Bar Pin with two Pearls, 14 carat   |    | <br>• • |  |        |
| 21824. Bar Pin with three Pearls, 14 carat |    | <br>    |  |        |
| 21859. Pearl Lace Pin with Turquoise Cent  | re |         |  | 2.25   |
| 21860. Pearl Lace Pin, 14 carat            |    | <br>    |  | 2.50   |
| 21861. Plain Bar Pin, 14 carat             |    |         |  | 2.25   |
| 21875. Pearl Lace Pin, 14 carat            |    |         |  | 2.35   |
| 21889. Amethyst and Pearl Lace Pin         |    |         |  |        |
| 21890. Pearl Lace Pin with Turquoise Cent  |    |         |  |        |
| 21891. Pearl Lace Pin, 14 carat            |    |         |  | 2.85   |
|                                            |    |         |  |        |
|                                            |    |         |  |        |