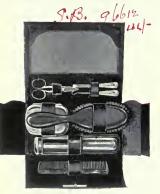

ud or Button Box, 75 cts.
 Morocco leather, velvet lined.



71210. Travelling or Picnic Set, \$2.00 Set comprises glass tumbler, bone-handled spoon, knife, fork and cork screw, in leather sheath, which fits in glass when closed. Set enclosed in pigskin case, very compact, will go in coat pocket. 67



71213. Gentleman's Jewel Box, 75 cts. Morocco leather, lined in chamois. Size, 4 x 3 inches. As useful at home as when travelling.



71160. Gentleman's Fine London Hand-sewn Hide Travelling Toilet Case, \$10.00

Size, when closed, 7% x 61/2 ins. Fittings: nickel soap box, sciesors, combined shoehorn and buttonhook, nail file, razor strop, comb, tooth brush, ebony military hair brush, tube with Badger hair brush, tooth powder tube all with nickeled tone powder tube, all with nickeled tops.



71161. Lady's Grained Hide Travelling Toilet Case, lined saphian leather \$6.00 Size, when closed, 73% x 41/2 ins.





71162. Gentleman's Hand-sewn Solid Hide Leather Travelling Case, \$5.00

Size, when closed, 7 x 5 lnches. Fittings: nickel soap box, real ebony military hair brush (superior bristles), tooth powder bottle and tooth brush. A case of high quality and excellent value.



125/3/1 usklas 71163. Fine Morocco Leather 4-

Gentleman's Toilet Case, \$7.00 Size, when closed, 63/4 x 61/2 ins. Has nickel mounts with metal opening for hanging up when shaving, etc.

Fittings: comb, shaving strop, hair brush, nickel tooth and nail brush box, nail file, leather back, removable mirror, cloth brush, shaving brush and shaving brush tube, A very compact and com-plete outfit.



71164. The "