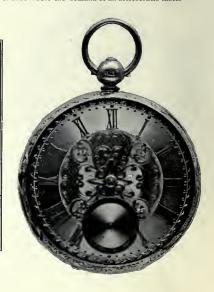

- 200. Broker's Watch . \$50.00 roker's Watch A unique watch—our "Banker's" Watch in smaller size — as much smaller, as the Banker's is smaller than the regular sixteen-size and yet with all the strength and quali-ties of our regular "Banker's" movements. Invisible jointed imported 14-carat case.
- - 212. Gold Open-face Watch . . . . . . . \$100.00 266. Gold Hunting-case Watch . . . . . . 100.00 These watches have our "Century" movements in heavy 18-carat solid gold cases.