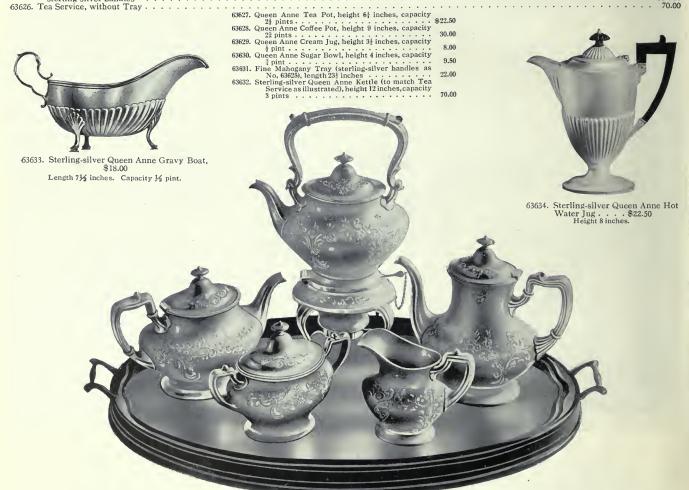

e
 \$ 4.75

 63709. Two small-sized Cut-glass Salts, with sterling-silver spoons, in case
 2.25

 63710. Large-sized Cut-glass Salts, with sterling-silver spoons, in case
 2.50

 63710. Two Pierced Sterling-silver Peppers, two Salts, Mustard Pot, and three Spoons, large size, in case
 13.50

 63712. Two Pierced Sterling-silver Peppers, two Salts, Mustard Pot, and three Spoons, large size, in case
 16.00

 63713. Silver-mounted Cut-glass Salt Shaker, Pepper Shaker, Mustard Pot, and Sterling-silver Spoon, In case
 5.50



63625. Sterling-silver Queen Anne Tea Service (4 pieces), Coffee Pot, Tea Pot, Cream Jug and Sugar Bowl, complete with Mahogany Glass-bottomed Tray, with sterling-silver bandles . . . . . . \$92.00 63626. Tea Service, without Tray . . . . . . . . . . . . . . . . . . 70.00



63635. Fine Sterling-silver Tea Service (5 pieces), Tea Pot, Coffee Pot, Hot Water Kettle with Stand, Cream Jug and Sugar Bowl, complete with Mahogany 

 ine Sterling-silver I fa Service (5 pieces), I fa Pot, Coffee Pot, Hot Water Kettle with Stand, Cream Jug and Sugar Bowl, complete with manogany Glass-bottomed Tray, with sterling-silver handles
 \$316.00

 a Service (4 pieces), without kettle, complete with tray
 \$206.00
 63640. Cream Jug
 \$320.00

 a Pot
 60.00
 54.00
 53640. Silver handles, length 23i inches
 \$320.00

 t Water Kettle, with stand
 110.00
 100
 100
 20.00

 63636. Tea Se 63637. Coffee 63638. Tea Po 63639. Hot W

| ervic | e١ | (4 | pie | ece | es), | , v | vit | h  | DUI | t k | et | tle | з, | co | m | pl | et | e 1 | wi | th | t | ra | У |   |  |  |  |  | \$206.00