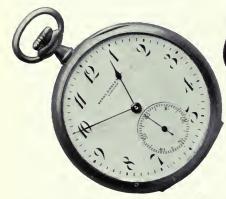

   27931. Crop Ascot Pin, 14 carat, Platinum mounts
   4.50
- - - 27
- \$12.50 . 10,80 10,00 13.50
- 7.50

HENRY BIRKS & SONS, LMITED, CONSTRUCTION

- 244. Banker's Watch, open face . . . . . . \$50.00 263. Banker's Watch, hunting case . . . . . 50.00
  - These watches have our fine "Greenwich" adjusted movements, our Banker's movement, The cases are heavy solid 14-carat gold.
- 242. Gold Open-face Watch . . . . . . . . \$60.00 262. Gold Hunting-case Watch . . . . . . 60.00 These watches have our fine "Downing Street" movements. The cases are heavy solid 14-carat gold.
- 208. Gold Open-face Watch . . . . . . . . . \$75.00 These watches have our fine "Downing Street" movements. The cases are massive solid 18-carat gold.

- 200. Broker's Watch . \$50.00 roker's Watch A unique watch—our "Banker's" Watch in smaller size — as much smaller, as the Banker's is smaller than the regular sixteen-size and yet with all the strength and quali-ties of our regular "Banker's" movements. Invisible jointed imported 14-carat case.
- - 212. Gold Open-face Watch . . . . . . . \$100.00 266. Gold Hunting-case Watch . . . . . . 100.00 These watches have our "Century" movements in heavy 18-carat solid gold cases.