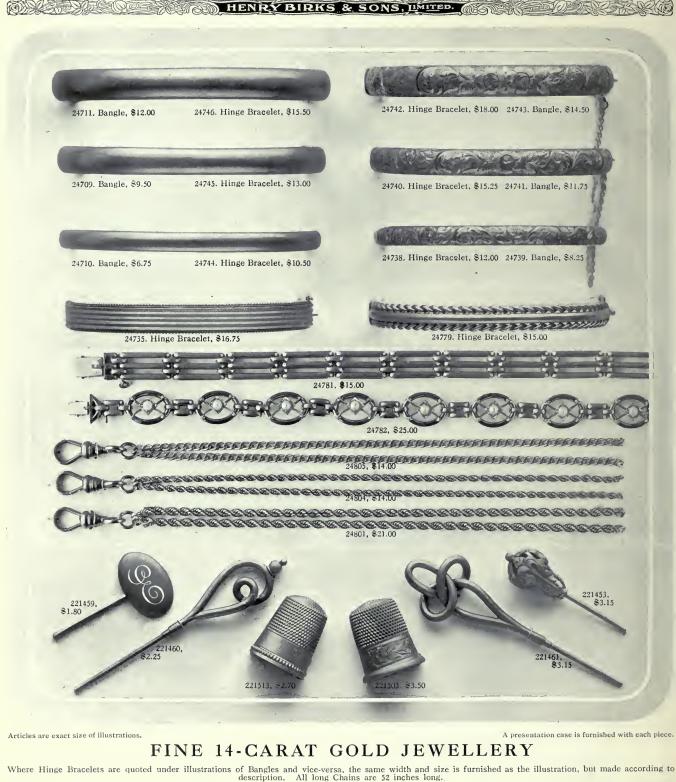

| 24709. | Bangle<br>Bangle<br>Bangle<br>Hinge<br>Engra<br>Engra<br>Engra | ÷ • |     |     |    |   |    |    |     |   | • |  |   |  |  |   | \$9.50 | 1 |  |
|--------|----------------------------------------------------------------|-----|-----|-----|----|---|----|----|-----|---|---|--|---|--|--|---|--------|---|--|
| 24710. | Bangle                                                         | e . |     |     |    |   |    | •  |     |   |   |  |   |  |  |   | 6.75   |   |  |
| 24711. | Bangle                                                         | ð • |     |     |    |   |    |    |     |   |   |  |   |  |  | • | 12.00  |   |  |
| 24735. | Hinge                                                          | Bra | ace | let |    |   |    |    |     |   |   |  | • |  |  |   | 16.75  |   |  |
| 24738. | Engra                                                          | ved | Н   | ing | (e | в | ra | CE | ele | t |   |  |   |  |  |   | 12.00  |   |  |
| 24739. | Engra                                                          | ved | Ba  | ing | le |   |    |    |     |   |   |  |   |  |  |   | 8.25   |   |  |
| 24740. | Engra                                                          | ved | н   | ing | e  | В | ra | се | ele | t |   |  |   |  |  | • | 15,25  |   |  |
| 24741. | Engra                                                          | ved | Ba  | ing | le |   |    | ,  |     |   |   |  |   |  |  |   | 11.75  |   |  |

#### description. All long Chains are 52 inches long. 24742. Engraved Hinge Bracelet .....\$18.00 24743. Engraved Bangle . . . . . 14.50 24744. Hinge Bracelet . . . . 24745. Hinge Bracelet . . . 10.50 13.00 . . . . . . . . . . . . 24746. Hinge Bracelet -15.50 15.00 24779. Hinge Bracelet . . . . . 24781. Basket Bracelet 5.00 24782. "Princess" Bracelet, set with Pearls 25.00 24801. Fine Rope Long Chain, 14 carat 21.00

| 24804. Fine Rope Long Chain, 14 carat          |   |     | . \$14.00 |
|------------------------------------------------|---|-----|-----------|
| 24805. Fine Long Chain, curb pattern, 14 carat |   |     | . 14.00   |
| 221453. Hat Pin, 14 carat                      | • | • • | . 3.15    |
| 221459. Hat Pin, 14 carat                      |   | • • | . 1.80    |
| 221460. Hat Pin, 14 carat                      | • | • • | . 2.25    |
| 221461. Hat Pin, 14 carat                      | • | • • | . 3.15    |
| 221503. Thimble, 14 carat (mention size)       | • | • • | . 3.50    |
| 221513. Thimble, 14 carat (mention size)       | • | • • | . 2.70    |
|                                                |   |     |           |