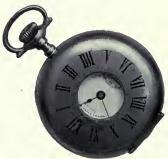

   27931. Crop Ascot Pin, 14 carat, Platinum mounts
   4.50
- - - 27
- \$12.50 . 10,80 10,00 13.50
- 7.50

HENRY BIRKS & SONS, LMITED, CONSTRUCTION

- 244. Banker's Watch, open face . . . . . . \$50.00 263. Banker's Watch, hunting case . . . . . 50.00
  - These watches have our fine "Greenwich" adjusted movements, our Banker's movement, The cases are heavy solid 14-carat gold.
- 242. Gold Open-face Watch . . . . . . . . \$60.00 262. Gold Hunting-case Watch . . . . . . 60.00 These watches have our fine "Downing Street" movements. The cases are heavy solid 14-carat gold.
- 208. Gold Open-face Watch . . . . . . . . . \$75.00 These watches have our fine "Downing Street" movements. The cases are massive solid 18-carat gold.

- 200. Broker's Watch . \$50.00 roker's Watch A unique watch—our "Banker's" Watch in smaller size — as much smaller, as the Banker's is smaller than the regular sixteen-size and yet with all the strength and quali-ties of our regular "Banker's" movements. Invisible jointed imported 14-carat case.
- - 212. Gold Open-face Watch . . . . . . . \$100.00 266. Gold Hunting-case Watch . . . . . . 100.00 These watches have our "Century" movements in heavy 18-carat solid gold cases.