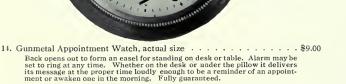

- 200. Broker's Watch . \$50.00 roker's Watch A unique watch—our "Banker's" Watch in smaller size — as much smaller, as the Banker's is smaller than the regular sixteen-size and yet with all the strength and quali-ties of our regular "Banker's" movements. Invisible jointed imported 14-carat case.
- - 212. Gold Open-face Watch . . . . . . . \$100.00 266. Gold Hunting-case Watch . . . . . . 100.00 These watches have our "Century" movements in heavy 18-carat solid gold cases.