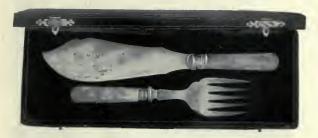

|     |     |  |     | 3.75   |
| 63521. | Jacobean Pepper                       |     |     |  |     | 3.00   |
|        |                                       |     |     |  |     |        |

@£ 00





DING STATES

82400. Guard Carvers, Game Carvers and Steel, stag handles, shaped Sheffield blades, sterling-silver ferrules, complete in case, \$7.50



K D

82401. Guard Carvers, Game Carvers and Steel, stag handles, shaped blades, heavy sterling-silver ferrules and mounts, in polished quartered-oak case, \$20.00



82402. Pearl Fish Carvers, saw-pierced and engraved Sheffield silver-plated blade and ferrules, complete in case, \$9.00



82403. Guard Carvers and Steel, stag handles, sterling-silver mounts and ferrules, shaped blade, complete in polished hardwood case, \$10.00



82404. Pearl Fish Carvers, fine engraved Sheffield silver-plated blades, complete in case, \$5.00



82405. Guard Carvers and Steel, stag handles, shaped blade, sterling-silver ferrules, complete in case, \$4.75



82406. Fish Carvers Louis XV., sterling-silver handles, with engraved Sheffield silver-plated blade, complete in case, \$10.00



82407. Stag-handled Guard and Game Carvers with Steel, finest Sheffield shaped blades, heavy Sheffield silver-plated mounts, complete in case, \$12.00

HENRY BIRKS & SONS, HMITED.

# FINE SHEFFIELD FISH AND DESSERT SETS

The share



82272. Polished Quartered-oak Case, containing 12 pairs Dessert or Fruit Knives and Forks, pearl handles, engraved blades of fine silver-plate, \$18.00 See full-sized illustrations of Knife marked "C" and Fork marked "D