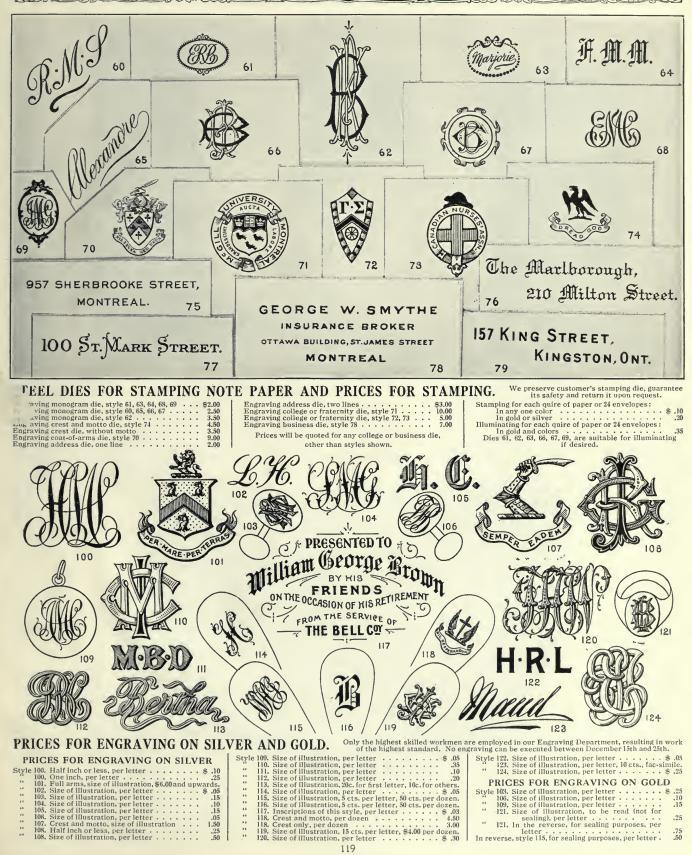

g Plate and 50 Cards
 \$3.50
 \$3.60

 Engraving Plate and 50 Cards
 \$50
 \$50

 Extra Cards, per 100
 \$50
 \$50

 If "Reception" notice is desired on same sheet as wedding, add \$2.50 for engraving same on plate in Script, or \$7.00 for Shaded Old English.

 Announcement, add \$3.00 for script or \$10.00 for Schaded Old English.

 A week should be allowed on orders for Invitations in Script, and two weeks for Old English.

 1154 Derchester Strut 7 WRITE VERY PLAINLY OR PRINT LETTERS FOR ENGRAVING. Card illustrations are full size. At Home and Weddings reduced to two-thirds, We preserve customers' card plates, guarantee their safety and will return them upon request.

Card sizes: Gents 1 \* x 3, Miss 2 \* x 2 \*, Mrs. 2 \* x 3 \*, Mr. and Mrs. 2 \* x 3 \*.

HENRY BIRKS & SONS, LIMITED.



# INDEX

| GOLD, PLATINUM JEWE | LLERY AND WATCHES |
|---------------------|-------------------|
|---------------------|-------------------|

HENRY BIRKS & SONS, MMITED.

|                                     |                                            | Pendants 9, 10, 11, 12, 13, 14, 15, 16, 17, 19 |                  |
|-------------------------------------|--------------------------------------------|------------------------------------------------|------------------|
|                                     |                                            | Penknife                                       |                  |
|                                     |                                            | Plaques                                        |                  |
| Birth-month R