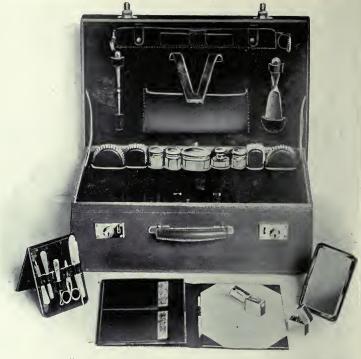

tooth brush tube, tooth powder bottle and scent bottle.

Length of case, 22 inches.



71151. The "Windsor" Gentleman's Fitted Travelling Bag, in London black seal leather, \$54.00

Best London seal leather, hand-sewn over spring-steel frame, with most modern lock attachments.

Fitted with the following sterling-silver, cut-glass and ebony articles: pair ebony military brushes, clothes brush, hat brush and comh, cut-glass and sterling-silver soap hox, tooth brush tube, tooth powder bottle and talcum powder bottle, sterling-silver nail file and button hook, and vulcanite-handled razor monnted on leather backed mirror.

Length of bag, 16 inches, A very fine presentation bag. 71152. The "Windsor" Gentleman's Fitted Travelling Bag, same as 71151, but bag

finished in London pig skin, \$50.00



71153. "The Regent" Gentleman's Fitted Suit Case . . \$60.00 Best London pig skin, hand-sewn over finest steel frame, with double nickel-plated locks, Morocco leather lining.

Fitted with the following articles: horse hide razor strop, comb, ebony button hook and shoe horn, ivory handle nail file, tweezers and glove hook, manicure scissors, Westenholm Parisian ivory razor, leather-back mirror, Morocco leather writing portfolio, leather pockets for writing paper and envelopes, 1 pair ebony military brushes, cloth brush, hat brush, nickel safety ink bottle, nickel match box, sterling-silver and cnteglass tooth brush tube, shaving brush tube with shaving brush, soap box, scent bottle and talcum powder bottle.

Length of case · · · · · 22 inches Width of case · · · · 14½ inches



71150. The