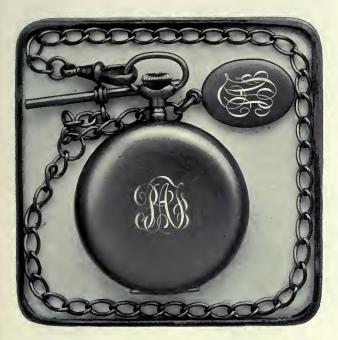

### FINE 14-CARAT GOLD WATCH CHAINS AND FOBS

The minimum quality of all Birks' Jewellery is 14 carat fine. We manufacture nothing in 10-carat Jewellery. In fobs we would particularly call attention to the 14-carat Gold Signet Fobs Nos. 241103 and 241107 as being particularly attractive and considering quality are of excellent value. All Gentlemen's Watch Chains include bar and drop. Single-length chains are 101/2 inches long; double-length chains 16 inches long.

| 24963. Gentleman's Chain, single length . |           |
|-------------------------------------------|-----------|
| 24963A. Gentleman's Chain, double length  |           |
| 24964. Gentleman's Chain, single length.  |           |
| 24964A. Gentleman's Chain, double length  | . 30.00   |
| 24965. Gentleman's Chain, single length.  | 16.00     |
| 24965A. Gentleman's Chain, double length  | <br>23.50 |

 241103. Lady's Signet Fob. 14 carat, engraved, \$3.50 241105. Fine 14-carat Gold Fob with Seal Charm, 25.00 241106. Fob. 14 carat, with Seal Charm. . . . 10.00 241107. Gentleman's Siguet Fob. 14 carat, en-5.00