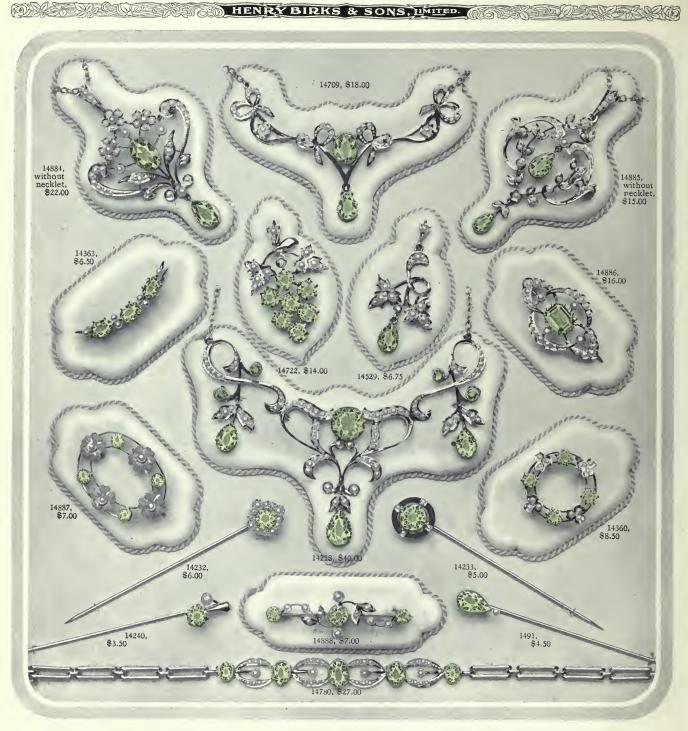

### FINE PERIDOT JEWELLERY IN 14-CARAT GOLD

We do not manufacture 10-carat jewellery. The minimum quality of our jewellery is 14 carat fine.

The Peridot has a peculiarly beautiful yellowish green shade which combines exquisitely with Diamonds and Pearls and has the power of blending with almost any costume, thus accounting for its steady growth in public favor. The Levant, Mexico, Brazil and South Africa are the chief sources of supply.

| 1491. Fine Peridot and Whole Pearl Stick Pin \$4.50  | 14363. Fine Peridot and Whole Pearl Crescent \$ 6,50          | 14884. With Chain Necklet                       |
|------------------------------------------------------|---------------------------------------------------------------|-------------------------------------------------|
| 14232. Fine Peridot and Pearl Cluster Stick Pin 6.00 | 14529. Fine Peridot and Pearl Pendant 6.75                    | 14885. Fine Peridot and Pearl Pendant,          |
| 14233. Fine Peridot Enamel and Pearl Stick Pin 5.00  | 14709. Fine Peridot and Pearl Necklet                         | without Necklet                                 |
| Enamel colored in harmony with Peridot.              | 14718. Fine Peridot and Pearl Necklet 40.00                   | Same, with Necklet                              |
| A very effective combination of color.               | 14722. Fine Peridot and Pearl Cluster Pendant 14.00           | 14886. Fine Peridot and Pearl Brooch 16.00      |
| 14240. Fine Peridot and Whole Pearl Stick Pin 3.50   | 14780. Fine Peridot and Pearl Bracelet                        | 14887, Fine Peridot and Whole Pearl Brooch 7.00 |
| 14360. Fine Peridot and Pearl Brooch 8.50            | 14884. Fine Peridot and Pearl Pendant, without Necklet, 22.00 | 14888. Fine Peridot and Pearl Bar Pin 7.00      |