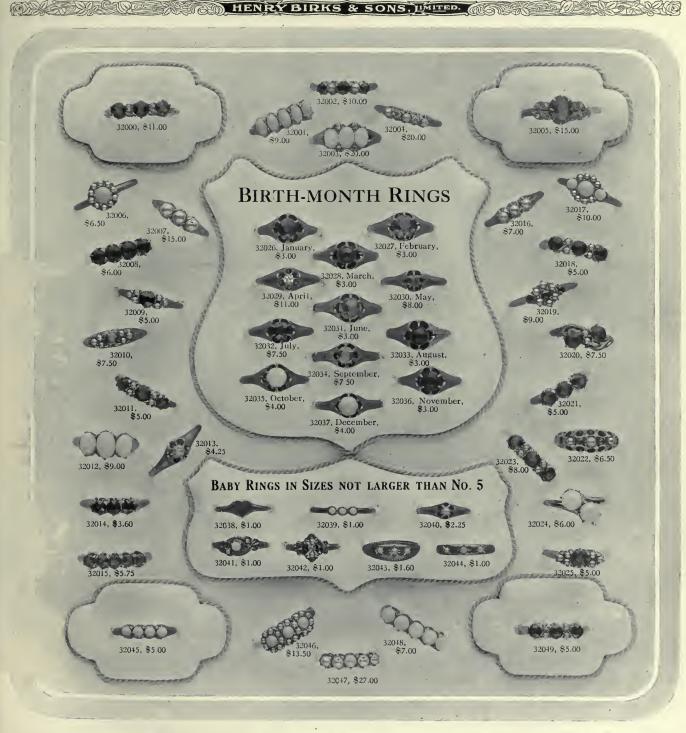

| 32000. | Fine Amethyst & Diamond Hoop, \$11.00 | 32 |
|--------|---------------------------------------|----|
| 32001, | Fine Turquoise Hoop 9.00              | 32 |
| 32002. | Fine Ruby and Pearl Hoop 10.00        | 32 |
|        | Fine Opal and Diamond Hoop 20.00      | 32 |
| 32004. | Fine Pearl and Diamond Hoop 20.00     | 32 |
| 32005. | Fine Amethyst and Diamond             | 32 |
|        | Ring. 18 carat 15.00                  | 32 |
| 32006. | Turquoise and Pearl Cluster 6.50      | 32 |
|        | Pearl Hoop 15.00                      | 32 |
| 32008. | Topaz Hoop 6.00                       | 32 |
| 32009. | Garnet and Pearl Hoop 5.00            | 32 |
| 32010. | Sapphire and Pearl Hoop, scroll       | 32 |
|        | setting 7.50                          | 32 |
|        |                                       |    |

 1011 Amethyst and Pearl Hoop
 \$5.00

 12011. Amethyst and Pearl Hoop
 \$5.00

 12012. Opal Hoop
 \$9.00

 2013. Pearl Solitaire
 4.25

 2014. Garnet Hoop
 \$6.00

 2015. Pearl Solitaire
 4.25

 2014. Garnet Hoop
 \$7.00

 2015. Amethyst Hoop
 \$7.00

 2016. Pearl Hoop
 \$5.00

 2017. Jurquoise and Pearl Cluster
 10.00

 2018. Topaz and Pearl Hoop
 \$5.00

 2020. Amethyst & Pearl Diagonal RIOR
 \$5.00

 2020. Amethyst & Pearl Fancy Ring
 \$6.50

 2022. Jimethyst & Pearl Fancy Ring
 \$6.50

 2022. Jamethyst and Pearl Fancy Ring
 \$6.50

 2022. Amethyst and Pearl Fancy Ring
 \$6.50

 2022. Amethyst and Pearl Fancy Ring
 \$6.50

 2022. Amethyst and Pearl Fancy Ring
 \$6.50

| , | are made in 18-carat gold.     | All   | other rings are in 14-carat gold.                 |  |
|---|--------------------------------|-------|---------------------------------------------------|--|
|   | 32024. Opal Diagonal Ring      |       |                                                   |  |
|   | 32025, Amethyst and Pearl Hoop |       |                                                   |  |
|   | 32026. January-Garnet          |       |                                                   |  |
|   | 32027. February-Amethyst       |       |                                                   |  |
|   | 32028. March-Bloodstone        |       |                                                   |  |
|   | 32029. April-Diamond           |       |                                                   |  |
|   | 32030. May-Emerald             |       |                                                   |  |
|   | 32031, June-Agate              |       |                                                   |  |
|   | 32032. July-Ruby               |       | . 7.50 32045. Turquoise Hoop 5.00                 |  |
|   | 32033. August-Sardonyx         |       | . 3.00 32046. Turquoise and Pearl Cluster . 13.50 |  |
|   | 32034. September-Sapphire      |       |                                                   |  |
|   | 32035. October-Opal            |       |                                                   |  |
|   | 32036. November-Topaz          | ÷ 4 + | . 3.00 32049. Garnet and Pearl Hoop 5.00          |  |
|   |                                |       |                                                   |  |
|   |                                |       |                                                   |  |