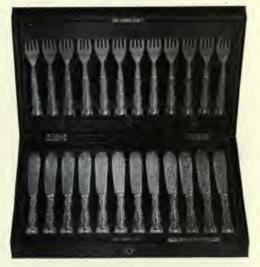

handles with engraved blades of fine Sheffield silver-plate, \$11.00 For full size illustration see opposite page.



HENRY BIRKS & SONS, LIMITED, CON

82261. Set of 6 Pearl-handled Bread and Butter Spreads, silver-plated blades, complete in presentation case, \$5.00



SOR

82263. Polished-oak Case, containing 6 Fruit Knives and Forks, pearl handles, with engraved Sheffield silver-plated blades, §10.00 For full size illustration see opposite page.



82264. One dozen Fruit Knives and Forks Louis XV., sterling-silver handles, with hand-engraved Sheffield silver-plated blades, complete in polished hardwood case, with lock and key, \$45.00



82262. Fruit Set, comprising 6 pearl-handled fruit knives, with fine silver-plated blades, in presentation case, length of knives 61/2 inches, \$5.00



82265. One doz, Fish Knives and Forks, Louis XV., sterling-silver handles, with hand-engraved Sheffield silver-plated blades, complete in polished hardwood case, with lock and key, \$50.00



82266. Polished-oak Case, containing Guard Carvers and Steel, Game Carvers, 12 Dessert Knives, 12 Dinner Knives, square xylonite handles, finest Sheffield hand-forged blades, size of case 16 x 11½ Inches, \$20.00



82267. Presentation Set in Polished-oak Case, containing 12 Fruit Knives and Forks, 12 Fish Knives and Forks, 1 pair Fish Carvers, pearl handles, engraved blades of Sheffield silver-plate, \$50.00

#### CHESTS OF SILVER-PLATED SPOONS, ETC. 27053. Old English Pattern . . . . . . . . . . \$35.00 27054. Lancaster Pattern . . . . . . . . . . . . . . . . . 40.00 LIST OF CONTENTS : 12 Tea Spoo