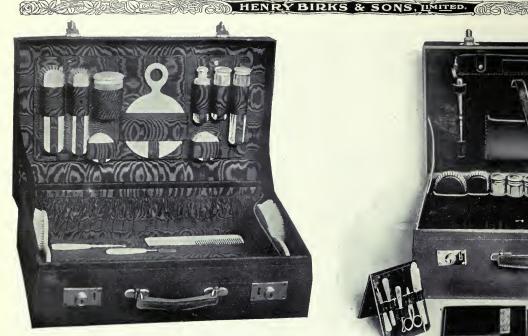

| 1.50   |



# FINE LONDON LEATHER GOODS

Each article is sent in a Birks' presentation box.

\$0.50 .25

Articles are three times the length and width of illustrations.

.75 2.25 .35 .75 1.00

71

 71033. Fine Rubbed Crocodile Calf Purse, with strap back and Gold-finished initial.
 \$2.60

 Without initial
 2.25

 71034. Fine Genuine Seal Purse, with strap back, assorted colors, and Gold-finished
 4.85

 Initial
 4.90

 71055. "Phone Message" Pad in Morocco leather, with pencil and cord, perforated
 4.85

 71036. Genteman's Card Case in brown Velvet Calf, with calf lining
 7.75

 71037. Hustrated Address Book in Mocha leather, indexed
 7.5

 71038. Golf Score Pad in Morocco leather, fitted with pencil and set of score cards, very flat and compact
 7.5



71154. '' The Princess'' Lady's Black Hard-grain Morocco Fitted Travelling Case, \$63.00

Cast, \$03.00 Finest London hand-sewn leather case, lined in silk moiré, with elastic side and end pockets and removable board, with easel back. Finest quality of Parisian ivory fittings as follows : mirror, 2 hair brushes, clothes brush, velvet brush, 2 salve boxes, comb, nail file and button book, also cut-glass and Sterling-silver soap box, tooth brush tube, tooth powder bottle and scent bottle.

Length of case, 22 inches.



71151. The "Windsor" Gentleman's Fitted Travelling Bag, in London black seal leather, \$54.00

Best London seal leather, hand-sewn over spring-steel frame, with most modern lock attachments.

Fitted with the following sterling-silver, cut-glass and ebony articles: pair ebony