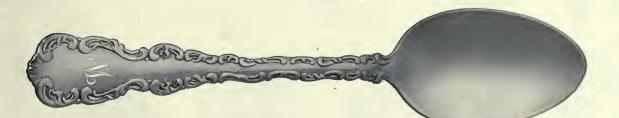

|   | • | ۰. | • | 1.50   |
| 44611. | Pearl and Sterling-silver Rattle |   | •  |   | • |   |   |   |    |   |   |   | • |   |   |   |    |   | 1.25   |



# STERLING-SILVER CUPS AND PORRINGERS

We engrave single script initials free of charge on our sterling-silver articles. For prices and other styles see page 119.

 63420. Child's Sterling-silver Cup, gold lined, height 3<sup>2</sup>/<sub>4</sub> inches
 \$ 5.00

 63421. Child's Sterling-silver Cup, massive weight, gold lined, height 2½ inches
 10.00

 63422. Child's Sterling-silver Cup, gold lined, height 2½ inches
 6.00

 63423. Child's Sterling-silver Porringer, open work handle, diameter 4 ins., \$12.00

 63424. Child's Sterling-silver Porringer, complete with plate

 Bowl only, diameter 4½ inches

 Plate only, diameter 5½ inches



# LOUIS XV. PATTERN, STERLING SILVER

The weights supplied by us in this pattern are heavier than those of similar designs sold elsewhere. Our Louis XV, spoons and forks are to be had only from our several establishments or direct from our Mail Order Departments.

| Heavy<br>weight                         | Extra<br>heavy<br>weight | Heavy<br>weight                                           | Extra<br>heavy<br>weight | Extra<br>Heavy heavy<br>weight weight                                                      |
|-----------------------------------------|--------------------------|-----------------------------------------------------------|--------------------------|--------------------------------------------------------------------------------------------|
| Coffee Spoons, per doz \$ 6.0