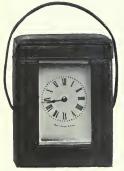

-day Black-enamelled Clock, gilt pillars, \$11.00 Height 11¼ ins., width 15 ins.



ON HENRY BIRKS & SONS, MITED.

51801. 8-day Black Marble Clock, six pillars, superior French movement, striking hours and half-hours on gong. Height 12 ins., width, 15 ins., \$20.00



51804. Anniversary or 400-day Presentation Clock, \$11.00 Fine brass base, with polished brass pillars and glass cover, Height 12 ins. This clock only requires winding once a year and is guaranteed an excellent timekeeper. This clock does not strike the hours.



51802. Fine Mahogany Clock, 8-day movement, striking hours and half-hours on cathedral gong. Height 13 ins., \$8.00



51805. Fine Mahogany Clock, having giltmounted pillars, 8-day movement, striking hours and half-hours on cathedral gong. Height, 10½ ins., \$12.00



 51806. Fine 8-day Travelling Clock,
 bevelled plate-glass front, back and sides in gilt frame, fine French 8-day movement. Height 5½ inches.
 Supplied in red leather travelling case, \$8.00



51807. One-day Bedroom Clock, ormolu gold finish. Height 4 ins., \$2.00



51808. Travellers' Companion Clock, \$6.00 One-day movement of guaranteed make, folding Morocco leather case; when closed as small case or when closed as serviceable and useful in the home as when travelling.



51809. Fine 8-day Carriage(Clock, with bevelled plate-glass front, back and sides in gilt frame, fine 8-day French movement (not striking), with alarm. Supplied in red leather travelling case, \$11.75





51650. Antique Solid Brass Candlesticks, height 71 inches, per pair, \$2.00



51651. Candlestick, brush brass