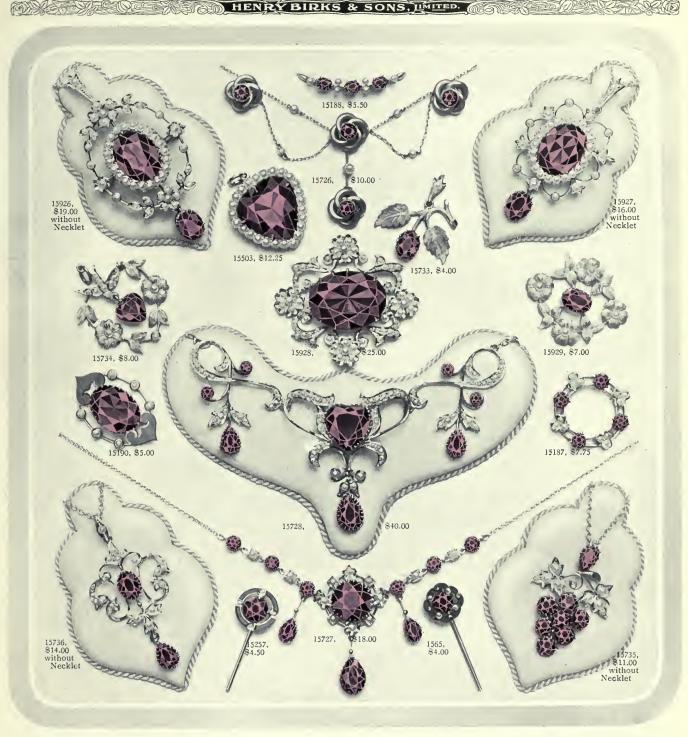

A handsome case is furnished with each piece.

 15926. Fine Amethyst and Pearl Pendant, without Necklet
 \$19.00

 15927. Fine Amethyst and Pearl Pendant, without Necklet
 16.00

 15928. Fine Amethyst and Pearl Brooch
 25.00

 15929. Fine Amethyst and Pearl Brooch
 7.00

 15257. Fine Amethyst and Pearls, with Enamel Border, Stick Fin
 4.50

### FINE AMETHYST JEWELLERY IN 14-CARAT GOLD

The Amethyst is without doubt the favorite of all semi-precious stones. It shows to the best advantage when mounted in combination with Pearls or Diamonds. The above collection although but representative of our full stock of Amethyst Jewellery displays some of the most pleasing designs from a varied selection on display.

|        |      | Amethyst |     |       |       |      |  |  |  |       |
|--------|------|----------|-----|-------|-------|------|--|--|--|-------|
| 15187. | Fine | Amethyst | and | Pearl | Brooc | h.   |  |  |  | 7.75  |
|        |      | Amethyst |     |       |       |      |  |  |  |       |
| 15190. | Fine | Amethyst | and | Pearl | Brooc | h.   |  |  |  | 5.00  |
|        |      | Amethyst |     |       |       |      |  |  |  |       |
|        |      | Amethyst |     |       |       |      |  |  |  |       |
| 15727. | Fine | Amethyst | and | Pearl | Neckl | lace |  |  |  | 18.00 |
| 15728. | Fine | Amethyst | and | Pearl | Neckl | ace  |  |  |  | 40.00 |

| 15733. | Fine Amethyst                 | and Pearl | Pendant | <br> |  |   | \$ 4.00 |
|--------|-------------------------------|-----------|---------|------|--|---|---------|
|        | Fine Amethyst                 |           |         |      |  | • | 8.00    |
| 15/35. | Fine Amethyst<br>without Necl |           |         |      |  |   | 11.00   |

Without Necklet 11.00 With Necklet 14.00 15736, Fine Amethyst and Pearl Pendant, without Necklet 14.00 With Necklet 14.00 With Necklet 17.50

15

An appropriate presentation case is furnished with each piece.