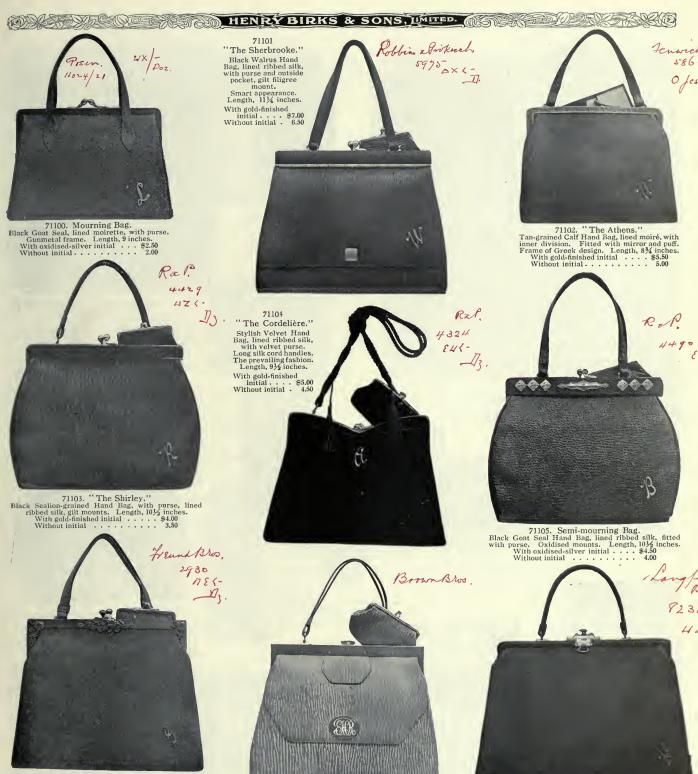

le $\ . \ . \ .$ .  | 1.00   |
| 3928. | Sterling-silver Pocket Nail File              | 1.00   |
| 3929. | Sterling-silver Pocket Nail File              | .90    |

4

| 43930. | Nail Clip, Sterling-silver top        | \$0.50 |  |
|--------|---------------------------------------|--------|--|
| 43931. | Shoe Horn, Sterling-silver handle     | .75    |  |
| 43932. | Button Hook, Sterling-silver handle   | .75    |  |
| 43933. | Nail File, Sterling-silver handle     | .75    |  |
| 43934. | Cuticle Knife, Sterling-silver handle | .75    |  |
| 43935. | Sterling-silver Nail Polisher         | 2.00   |  |
| 43936. | Tooth Brush, Sterling-silver handle   | .75    |  |
| 43937. | Tweezers, Sterling-silver handle      | .75    |  |
|        |                                       |        |  |



# FINE LEATHER HAND BAGS

Unquestionably the most comprehensive assortment of fine Leather in Canada will be found on display at the Leather Department. Bags of the latest designs from the principal fashion centres, ranging in price from \$2.00 to \$30.00, will be found here. The firm will be pleased to send selections to intending purchasers that reside at a distance.

#### HENRY BIRKS & SONS, LIMITED. Dewsnap 7/z.



71135. Fine English Work Case, Saphian leather, silk lined, \$4.50

 $^{\circ+.00}$  Contents: scissors, crochet needle, pearl-handled buttonhook and stil-etto; bodkins, embroidery silks, 4 spools, 2 packages needles, and space for buttons and tapes. Size, when closed, 5<sup>3</sup>/<sub>4</sub> x 3<sup>1</sup>/<sub>2</sub> inches.

Wehner Kreuls, 3926



71136 Morocco Lea