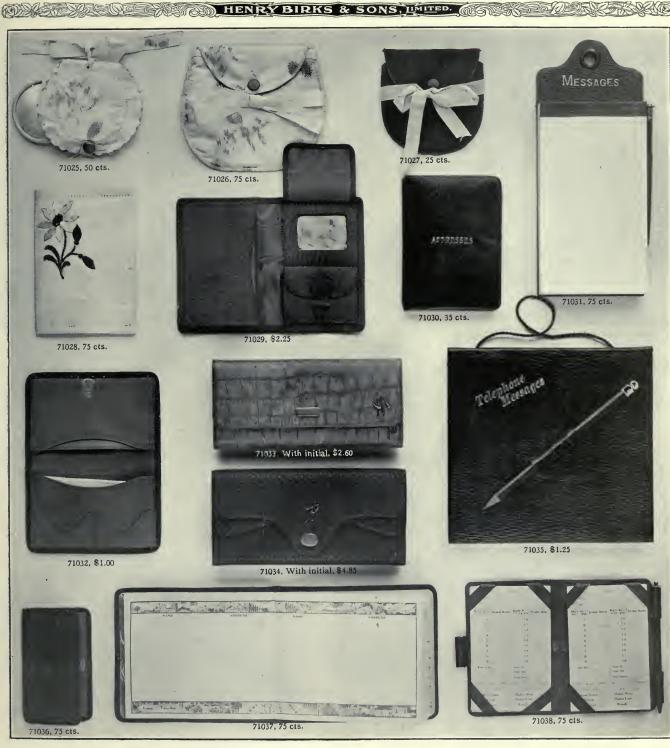

| 1.35   |
| Has lnner pocket for bills, also pockets for calling cards, stamps, car tickets, etc. All hand sewn, very flat and convenient for the pocket. |        |
| 71054. Fine Genuine Seal Bill Book, leather lined and hand sewn                                                                               | 4.00   |
|                                                                                                                                               | 1.00   |
| 71056. Morocco Leather Playing Card Case, with Cards, Memo Tablet and                                                                         |        |
| Pencil                                                                                                                                        | 1.50   |



# FINE LONDON LEATHER GOODS

Each article is sent in a Birks' presentation box.

\$0.50 .25

Articles are three times the length and width of illustrations.

.75 2.25 .35 .75 1.00

71

 71033. Fine Rubbed Crocodile Calf Purse, with strap back and Gold-finished initial.
 \$2.60

 Without initial
 2.25

 71034. Fine Genuine Seal Purse, with strap back, assorted colors, and Gold-finished
 4.85

 Initial
 4.90

 71055. "Phone Message" Pad in Morocco leather, with pencil and cord, perforated
 4.85

 71036. Genteman's Card Case in brown Velvet Calf, with calf lining
 7.75

 71037. Hustrated Address Book in Mocha leather, indexed
 7.5

 71038. Golf Score Pad in Morocco leather, fitted with pencil and set of score cards, very flat and compact
 7.5



71154. '' The Princess'' Lady's Black Hard-gr