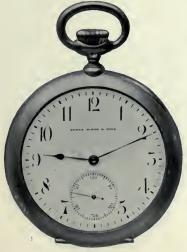

   27931. Crop Ascot Pin, 14 carat, Platinum mounts
   4.50
- - - 27
- \$12.50 . 10,80 10,00 13.50
- 7.50

HENRY BIRKS & SONS, LMITED, CONSTRUCTION

- 244. Banker's Watch, open face . . . . . . \$50.00 263. Banker's Watch, hunting case . . . . . 50.00
  - These watches have our fine "Greenwich" adjusted movements, our Banker's movement, The cases are heavy solid 14-carat gold.
- 242. Gold Open-face Watch . . . . . . . . \$60.00 262. Gold Hunting-case Watch . . . . . . 60.00 These watches have our fine "Downing Street" movements. The cases are heavy solid 14-carat gold.
- 208. Gold Open-face Watch . . . . . . . . . \$75.00 These watches have our fine "Downing Street" movements. The cases are massive solid 18-carat gold.

- 200. Broker's Watch . \$50.00 roker's Watch A unique watch—our "Banker's" Watch in smaller size — as much smaller, as the Banker's is smaller than the regular sixteen-size and yet with all the strength and quali-ties of our regular "Banker's" movements. Invisible jointed imported 14-carat case.
- - 212. Gold Open-face Watch . . . . . . . \$100.00 266. Gold Hunting-case Watch . . . . . . 100.00 These watches have our "Century" movements in heavy 18-carat solid gold cases.