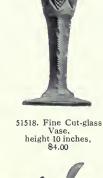

|                          | Each 1.75<br>Oyster Forks, per doz                                                         |
| Each                                    | 1.10<br>handles, st      | Each 1.65<br>Eel blades, per doz., \$20.00 Dinner Knives, |                          | Bouillon Spoons, gilt bowl, per doz. 15.00<br>ver handles, steel blades, per doz., \$22.50 |



HENRY BIRKS & SONS, IMITED.

51502. Colonial Cut-glass Whiskey Decanter, capacity 1 quart, \$6.00

Looka (Rece

Ø







51501. Fine Cut-glass Water Jug, capacity 2½ pints, \$8.00



51519. Fine Cut-glass Bonbon Dish, with feet, diameter, 6 inches, \$2.70



51516. Fine Cut-glass Oil or Vinegar Bottle, height 7 ins., \$3.00



51511. Fine Cut-glass Decanter, height 11 ins., \$6.00







51508. Fine Cut-glass Spoon Holder, length  $7\frac{3}{4}$  inches, \$3.75



51515. Cut-glass Marmalade, sterling-silver top and spoon, height 3<sup>3</sup>/<sub>4</sub> ins., \$5.00



51517. Oil or Vinegar Bottle, height 5½ ins., \$2.00



51509. Fine Cut-glass Finger Bowl, per dozen, \$13.50

51513. Fine Cut-glass Water Tumbler, per dozen, \$7.50



51514. Fine Cut-glass Water Tumbler, per dozen, \$10.00

per dozen, \$16.00





51512. Fine Cut-glass Water Tumbler,

FINE CUT GLASS



51504. Olive Dish, length 6 inches, \$2.00



51507. Salad Servers, cut-glass handles, with finest silver-plated spoon and fork, per pair, \$2.00



51532. Fine Cut-glass Bowl, diameter 8 inches, \$7.50

51538. Fine Cut-glass Bonbon Dish, with handle, diameter 5 inches, \$2.00 51539. Diameter 6 Inche