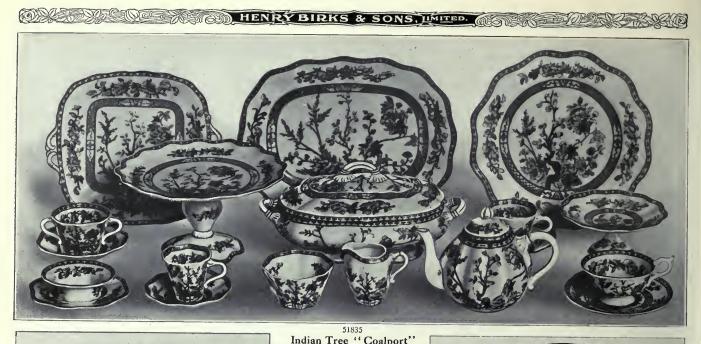

| pration pink roses, royal blue and gold edge 1.50                                                     |
|        | 8                                                                                                                                                                                       | 3                                                                                                     |
|        |                                                                                                                                                                                         |                                                                                                       |





a 4807



E 2816, \$46.00. (See opposite page)

| 21022                               |
|-------------------------------------|
| Indian Tree '' Coalport''<br>China  |
| Gnina                               |
| For prices of individual pieces     |
| see opposite page                   |
| oce opposite page                   |
|                                     |
| A 4807. Fine "Minton"               |
|                                     |
| China Dinner Service                |
| (Floral design) Per doz.            |
| (Fioral design) Per doz-            |
| Soup Plates                         |
| Dinner Plates, 10 inches 12.60      |
| Entrée Plates, 6 iuches 10.00       |
| Cheese Plates, 7 inches 9.00        |
| Tea Plates, 6 inches 5.40           |
| Bread and Butter Plate, 5