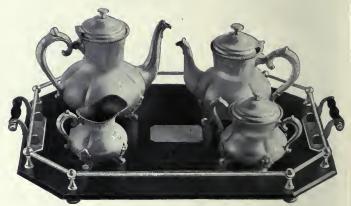

|



Ø

HENRY BIRKS & SONS, MAITED.

82237. Fine Silver-plated Hard-metal Hot Water Kettle, ebony handle, height, 8% inches, \$16.00

520





82246. Fine Silver-plated Tea Service (4 pieces) with oak tray . . . . \$31.00

| Coffee Pot, height 8 inches            |  |  |
|----------------------------------------|--|--|
| Tea Pot, height 7 inches               |  |  |
| Cream Jug, gold lined, height 4 inches |  |  |



82239 Tea

| Service (4 pieces                       | without kettle), | , complete with     | tray |         |
|-----------------------------------------|------------------|---------------------|------|---------|
| 82240. Kettle, ebc<br>82241. Coffee Pot | ony handle       | • • • • • • • • •   |      | \$25.00 |
| 82242. Tea Pot, el                      | bony handle      |                     |      | 12.50   |
| 82243. Sugar Bow<br>82244. Cream Jug    |                  |                     |      | 6.50