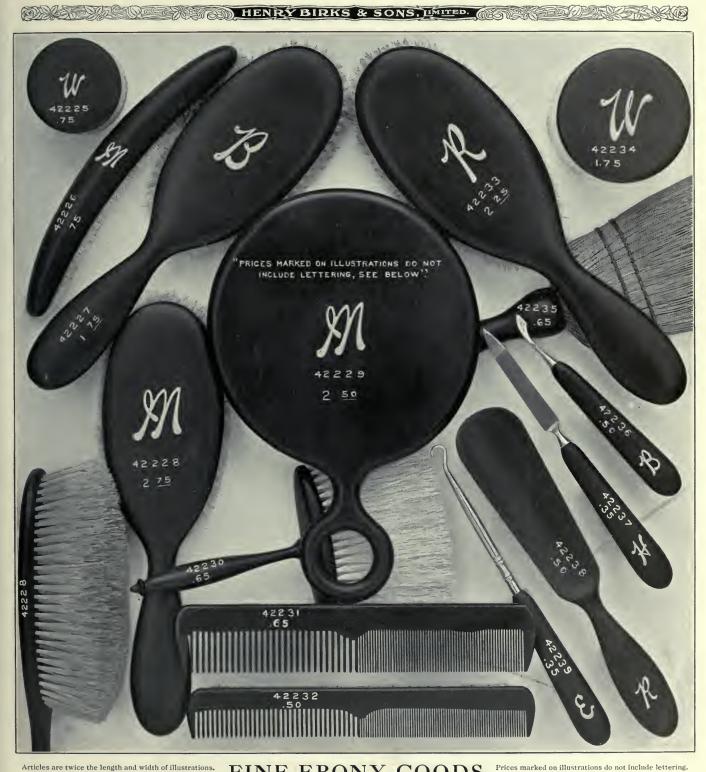

|                   | 1.60              | 2.10   | 3.10                                                      |
| Ladies' Comb, Silver mounted       |                   |                   |                   |                   |                   |                   |                   | .85               |        |                                                           |
| Gentlemen's Comb, Silver mounted . |                   |                   |                   |                   |                   |                   |                   | .85               |        |                                                           |
|                                    | Concave Hat Brush | Mirror | Concave Cloth Brush1.602.10Ladies' Comb, Silver mounted85 |

Silver Mono-



# FINE EBONY GOODS

57

Prices marked on illustrations do not include lettering.

#### Only the finest African Ebony is used in our Ebony Toilet Articles which we guarantee in every respect. The brushes have Russian boar bristles and heavy solid one-piece backs. We cannot mount monograms on ebony between December 18th and 25th. Plain With Silver With | Plain With Silver With | Plain With Silver With Plain With Silver With Ebony Letter Monogram \$3.00

|        | 1                     | Ebon  |
|--------|-----------------------|-------|
| 42229, | Ring Handle Mirror.   | \$2.5 |
| 42230. | Hat Brush             | .6    |
| 42231. | Lady's Comb, extra    |       |
|        | long teeth            | .6    |
| 42232. | Gentleman's Comb.     | .5    |
| 42233. | Large Size Hair Brush | . 2.2