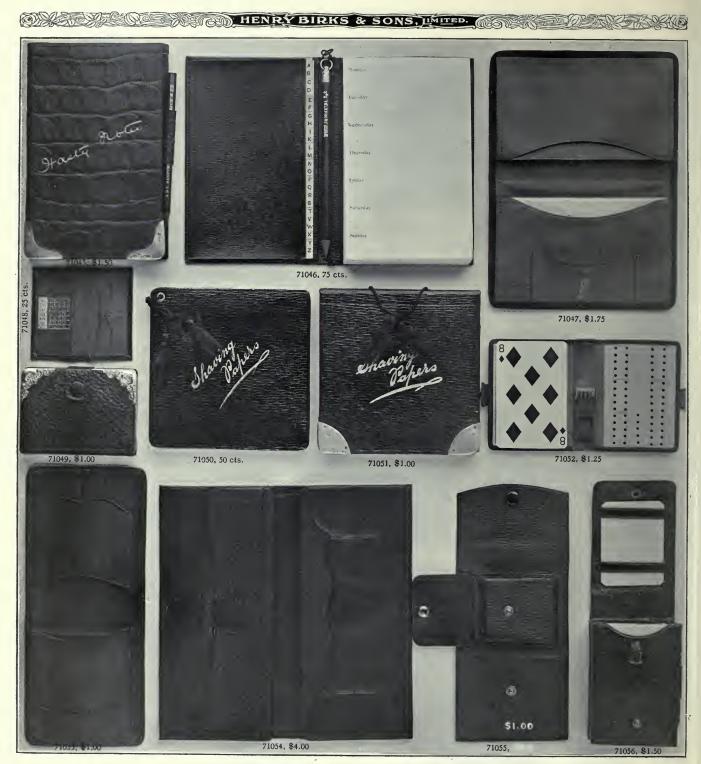

ad, pen handle, pencil and paper knife. Leather pockets under cover to hold writing paper, envelopes, post cards. Fitted with nickel lock and key. A very useful as well as ornamental article



for the library.

71130. "Remember to Write," \$1.00 A Writing Portfolio in a "pocket edition." Morocco leather, with compartments for post cards, note paper, envelopes and stamps, with small blotting pad. Size, when closed, 6 x 6 inches. A very neat and compact travelling companion.



71130. Closed.



71131. Fine Morocco Leather Writing Portfolio, with nickel lock and key, \$2.00 Size, when closed, 10 x 8 inches. Leather lined, with pockets to hold com-plete assortment of writing paper, en-velopes and stamps, etc. Folding blotting pad. An article of exceptional value.

FINE LONDON LEATHER GOODS



Articles are three times the length and width of Illustrations

# FINE LONDON LEATHER GOODS

| 71045. Rubbed Crocodile "Hasty Notes" Pad, Sterling-silver corners, |        |
|---------------------------------------------------------------------|--------|
| removable pad, perforated sheets, complete with Pencil \$           | \$1.50 |
|                                                                     | .75    |
| 71047. Brown Velvet Calf Letter Book, calf lined                    | 1.75   |
| 71048. Leather Car Ticket and Stamp Case                            | .25    |
|                                                                     | 1.00   |
|                                                                     | .50    |
| 71051. Morocco Leather Shaving Pad, Sterling-silver cor