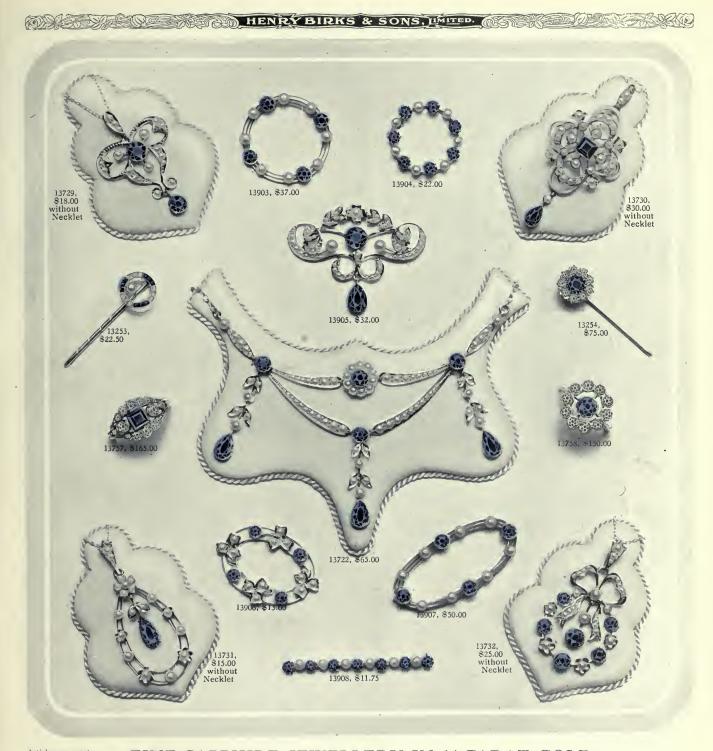

### FINE SAPPHIRE JEWELLERY IN 14-CARAT GOLD

The deep blue color of the Sapphire, blending as it does so perfectly with Diamonds and Pearls, makes it one of the most important of costume precious stones. It is the birthstone for September and symbolizes Constancy, Truth, Virtue. Some of the most pleasing designs in jewellery for the coming season will be found on this plate with Sapphires in combination with Pearls and Diamonds.

| 13253. Fine Sapphire and Diamond Stick Pin, with Whole Pearl       \$22,50         13254. Fine Sapphire and Dearn Ocluster Stick Pin.       75,00         13722. Fine Sapphire and Pearl Necklace       65,00         13723. Fine Sapphire and Pearl Pendant, without Necklet       18,00         With Necklet       12,50         13730. Fine Sapphire and Pearl Pendant, with White Enamel Burder, without Necklet       30,00         With Necklet       33,50         13731. Fine Sapphire and Pearl Pendant, without Necklet       15,00         With Necklet       15,00         With Necklet       15,00         With Necklet       15,00 | 13732. Fine Sapphire and Pearl Pendant, without Necklet       \$25,00         With Necklet       28,50         13737. Fine Sapphire and Diamond Fancy Ring, Platinuun setting       165,00         13738. Fine Sapphire and Diamond Fancy Ring, Platinuun setting       150,00         13780. Fine Sapphire and Whole Pearl Circle Brooch, Platinum setting       37,00         13905. Fine Sapphire and Whole Pearl Circle Brooch, Platinum setting       27,00         13905. Fine Sapphire and Pearl Brooch       22,00         13905. Fine Sapphire and Pearl Brooch       32,00         13905. Fine Sapphire and Pearl Brooch       32,00         13905. Fine Sapphire and Pearl Brooch       50,00         13905. Fine Sapphire and Pearl Brooch       50,00 |
|--------------------------------------------------------------------------------------------------------------------------------------------------------------------------------------------------------------------------------------------------------------------------------------------------------------------------------------------------------------------------------------------------------------------------------------------------------------------------------------------------------------------------------------------------------------------------------------------------------------------------------------------------|--------------------------------------------------------------------------------------------------------------------------------------------------------------------------------------------------------------------------------------------------------------------------------------------------------------------------------------------------------------------------------------------------------------------------------------------------------------------------------------------------------------------------------------------------------------------------------------------------------------------------------------------------------------------------------------------------------------------------------------------------------------------|
|                                                                                                                                                                                                                                                                                                                                                                                                                                                                                                                                                                                                                                                  | 13907. Fine Sapphire and Whole Pearl Brooch, Platinum setting                                                                                                                                                                                                                                                                                                                                                                                                                                                                                                                                                                                                                                                                                                      |
| 13908. Fine Sapphire and Whole Pearl Bar Ph                                                                                                                                                                                                                                                                                                                                                                                                                                                                                                                                                                                                      | n · · · · · · · · · · · · · · · · · · ·                                                                                                                                                                                                                                                                                                                                                                                                                                                                                                                                                                                                                                                                                                                            |

A handsome presentation case is furnished with each piece.