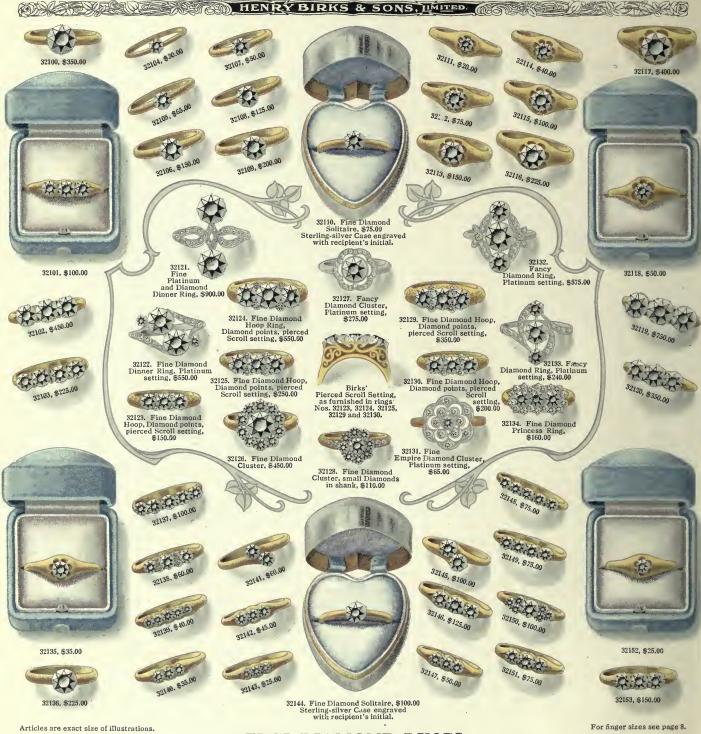

### FINE DIAMOND RINGS

High quality has always been our chief aim in the matter of Diamonds. The same high standard of quality is adhered to in the selection of the stones for the inexpensive rings as for the larger gems. The firm will be pleased to send selections on approval from their stock to such intending purchasers as may be known to them. Diamond Rings of a value of \$75.00 and upwards are mounted with *Platinum Tipbed Claws* and are furnished in Sterling-silver heart-shaped cases. All Diamond Rings are mounted in 18-karat Gold.

| 32100. | Diamond Solita | aire         | \$350.00 | 32110. Diamond Solitaire \$ 75 |      |
|--------|----------------|--------------|----------|--------------------------------|------|
| 32101. | Diamond Hoop   |              | 100.00   | 32111. Diamond Solitaire 20    | 0.00 |
| 32102. | Diamond Hoop   |              | 450.00   | 32112. Diamond Solitaire 75    | 5.00 |
| 32103. | Diamond Hoor   |              | 225.00   | 32113. Diamond Solitaire 150   | 00.0 |
| 32104. | Diamond Solita | aire         | 30.00    | 32114. Diamond Solitaire 40    | 0.00 |
| 32105. | Diamond Solita | aire         | 65.00    | 32115. Diamond Solitaire 100   | 0.00 |
| 32106. | Diamond Solita | aire • • • • | 150.00   | 32116, Diamond Solitaire 225   | 5.00 |
| 32107. | Diamond Solit: | aire         | 50.00    | 32117. Dlamond Solitaire 400   | 00.0 |
| 32103. | Diamond Solita | aire         | 125.00   | 32118. Diamond Solitaire 50    | 00.0 |
| 32109. | Diamond Solita | aire         | . 200.00 | 32119. Diamond Hoop 750        | 00.0 |

| 32120. Diamond Hoop \$350.00    | 32144. Diamond Solitaire \$100.00 |
|---------------------------------|-----------------------------------|
| 32135. Diamond Solitaire 35.00  | 32145. Diamond Diagonal 100.00    |
| 32136. Diamond Solitaire 225.00 | 32146. Diamond Hoop 125.00        |
| 32137. Diamond Hoop 100.00      | 32147. Diamond Hoop 50.00         |
| 32138. Diamond Hoop 60.00       | 32148. Diamond Hoop 75.00         |
| 32139. Diamond Hoop 40.00       | 32149. Diamond Honp 75.00         |
| 32140. Diamond Hoop             | 32150. Diamond Hoop 100.00        |
| 32141. Diamond Diagonal 60.00   | 32151. Diamond Hoop 75.00         |
| 32142. Dlamond Hoop 45.00       | 32152. Diamond Solitaire 25.00    |
| 32143. Diamond Hoop 25.00       | 32153. Diamond Hoop 150.00        |