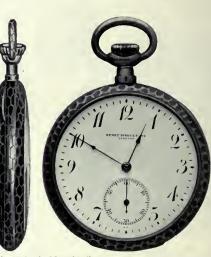

- 200. Broker's Watch . \$50.00 roker's Watch A unique watch—our "Banker's" Watch in smaller size — as much smaller, as the Banker's is smaller than the regular sixteen-size and yet with all the strength and quali-ties of our regular "Banker's" movements. Invisible jointed imported 14-carat case.
- - 212. Gold Open-face Watch . . . . . . . \$100.00 266. Gold Hunting-case Watch . . . . . . 100.00 These watches have our "Century" movements in heavy 18-carat solid gold cases.