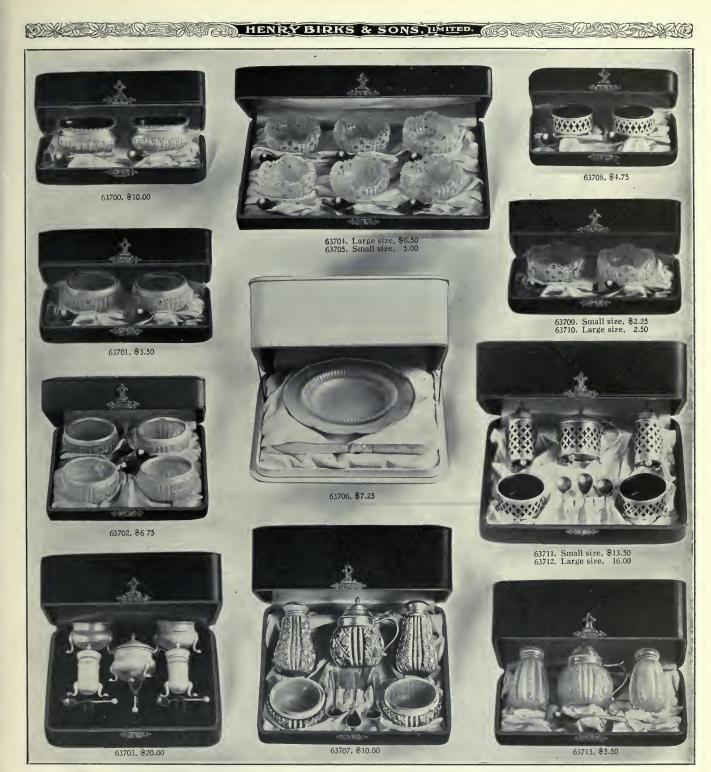

tation case                                                | 5.00    |
|        |                                                                     |         |

 63731. Pair Pierced Sterling-silver Bonbon Dishes, in case, length of each dish 4¼ inches
 \$ 9.50

 63732. Pair Pierced Sterling-silver Bonbon Dishes, in case, diameter of each dish 3¼ inches
 \$ 5.00

 63733. Sugar and Cream, silver deposit on crystal glass, complete in case
 \$ 5.00

 63734. Queen Anne Sterling-silver Sugar Bowl and Cream Jug, six Coffee Spoons and Sugar Tongs, in case
 \$ 5.00

 63735. Queen Anne Sterling-silver Five-o'clock Tea Set, in case
 \$ 26.00

Shipped prepaid to any office in Canada of the Canadian, Canadian Northern or Dominion Express Companies. We assume all risk of loss or breakage in transit.



# WEDDING GIFTS IN SATIN-LINED PRESENTATION CASES

In many cases, time and expense may be saved by sending us the address and any cards you wish enclosed, and we will forward articles prepaid to the parties to whom they are intended. We assume all risks of breakage or loss in transit.

| We assume                                                                         | all | risks c |
|-----------------------------------------------------------------------------------|-----|---------|
| 63700. Two Sterling-silver Georgian Salts, with spoons, in case                   |     | \$10.00 |
| 63701. Two Silver-mounted Cut-glass Salts, with sterling-silver spoons, in case . |     | 3.50    |
| 63702. Four Silver-mounted Cut-glass Salts, with sterling-silver spoons. in case  |     | 6.75    |
|