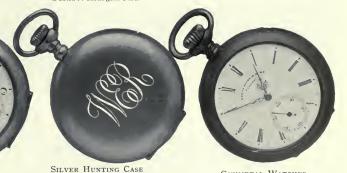

   27931. Crop Ascot Pin, 14 carat, Platinum mounts
   4.50
- - - 27
- \$12.50 . 10,80 10,00 13.50
- 7.50

HENRY BIRKS & SONS, LMITED, CONSTRUCTION

- 244. Banker's Watch, open face . . . . . . \$50.00 263. Banker's Watch, hunting case . . . . . 50.00
  - These watches have our fine "Greenwich" adjusted movements, our Banker's movement, The cases are heavy solid 14-carat gold.
- 242. Gold Open-face Watch . . . . . . . . \$60.00 262. Gold Hunting-case Watch . . . . . . 60.00 These watches have our fine "Downing Street" movements. The cases are heavy solid 14-carat gold.
- 208. Gold Open-face Watch . . . . . . . . . \$75.00 These watches have our fine "Downing Street" movements. The cases are massive solid 18-carat gold.

- 200. Broker's Watch . \$50.00 roker's Watch A unique watch—our "Banker's" Watch in smaller size — as much smaller, as the Banker's is smaller than the regular sixteen-size and yet with all the strength and quali-ties of our regular "Banker's" movements. Invisible jointed imported 14-carat case.
- - 212. Gold Open-face Watch . . . . . . . \$100.00 266. Gold Hunting-case Watch . . . . . . 100.00 These watches have our "Century" movements in heavy 18-carat solid gold cases.