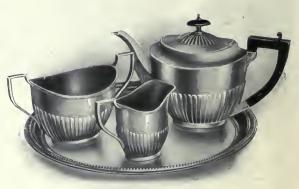

inches            |  |  |
|----------------------------------------|--|--|
| Tea Pot, height 7 inches               |  |  |
| Cream Jug, gold lined, height 4 inches |  |  |



82239 Tea

| Service (4 pieces                       | without kettle), | , complete with     | tray |         |
|-----------------------------------------|------------------|---------------------|------|---------|
| 82240. Kettle, ebc<br>82241. Coffee Pot | ony handle       | • • • • • • • • •   |      | \$25.00 |
| 82242. Tea Pot, el                      | bony handle      |                     |      | 12.50   |
| 82243. Sugar Bow<br>82244. Cream Jug    |                  |                     |      | 6.50    |
| 82245. Tray, 24 in                      | ches             | • • • • • • • • • • |      | 25.00   |



 82251. Fine Silver-plated Hard-metal Tea Set (3 pieces), complete with tray
 \$20.00

 82252 Tea Service, without tray
 15.02

 Diameter of tray, 12 inches,
 15.02

66.00



# TABLE ARTICLES IN BRASS AND NICKEL PLATE

We forward these goods prepaid to any express office in Canada of the Canadian, Canadian Northern or Dominion Express Companies.

51725. Brass Kettle, with lamp and frame . . . . . \$3.50 51726. Brass Crumb Tray and Scoop, brushed-brass finlsh, with ebony handles, per pair ..... 2.50 51727. Brass Table Gong, height 91/4 inches . . . . 5.00 51728. Fine Polished Brass Curate, with rubber-mounted holders for plates, frames are hinged, thus allowing same to be folded up when not in use into a very small space; height of curate 3 feet 5 inches, complete with Minton decorated pl