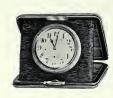

51804. Anniversary or 400-day Presentation Clock, \$11.00 Fine brass base, with polished brass pillars and glass cover, Height 12 ins. This clock only requires winding once a year and is guaranteed an excellent timekeeper. This clock does not strike the hours.



51802. Fine Mahogany Clock, 8-day movement, striking hours and half-hours on cathedral gong. Height 13 ins., \$8.00



51805. Fine Mahogany Clock, having giltmounted pillars, 8-day movement, striking hours and half-hours on cathedral gong. Height, 10½ ins., \$12.00



 51806. Fine 8-day Travelling Clock,
 bevelled plate-glass front, back and sides in gilt frame, fine French 8-day movement. Height 5½ inches.
 Supplied in red leather travelling case, \$8.00



51807. One-day Bedroom Clock, ormolu gold finish. Height 4 ins., \$2.00



51808. Travellers' Companion Clock, \$6.00 One-day movement of guaranteed make, folding Morocco leather case; when closed as small case or when closed as serviceable and useful in the home as when travelling.



51809. Fine 8-day Carriage(Clock, with bevelled plate-glass front, back and sides in gilt frame, fine 8-day French movement (not striking), with alarm. Supplied in red leather travelling case, \$11.75





51650. Antique Solid Brass Candlesticks, height 71 inches, per pair, \$2.00



51651. Candlestick, brush brass finish, height, 4 inches, 85 cts.



51652. Fine Brass Tobacco Jar, brush brass finish, height 8 inches, \$6.50

# FINE BRASS GOODS

| 51625  | Inle Ct. | and       |      |      |     |   |    |    |   |   |   |   |   |   |   |   |   |   |   |   |   |   |   |   |   |