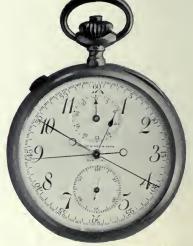

   27931. Crop Ascot Pin, 14 carat, Platinum mounts
   4.50
- - - 27
- \$12.50 . 10,80 10,00 13.50
- 7.50

HENRY BIRKS & SONS, LMITED, CONSTRUCTION

- 244. Banker's Watch, open face . . . . . . \$50.00 263. Banker's Watch, hunting case . . . . . 50.00
  - These watches have our fine "Greenwich" adjusted movements, our Banker's movement, The cases are heavy solid 14-carat gold.
- 242. Gold Open-face Watch . . . . . . . . \$60.00 262. Gold Hunting-case Watch . . . . . . 60.00 These watches have our fine "Downing Street" movements. The cases are heavy solid 14-carat gold.
- 208. Gold Open-face Watch . . . . . . . . . \$75.00 These watches have our fine "Downing Street" movements. The cases are massive solid 18-carat gold.

- 200. Broker's Watch . \$50.00 roker's Watch A unique watch—our "Banker's" Watch in smaller size — as much smaller, as the Banker's is smaller than the regular sixteen-size and yet with all the strength and quali-ties of our regular "Banker's" movements. Invisible jointed imported 14-carat case.
- - 212. Gold Open-face Watch . . . . . . . \$100.00 266. Gold Hunting-case Watch . . . . . . 100.00 These watches have our "Century" movements in heavy 18-carat solid gold cases.