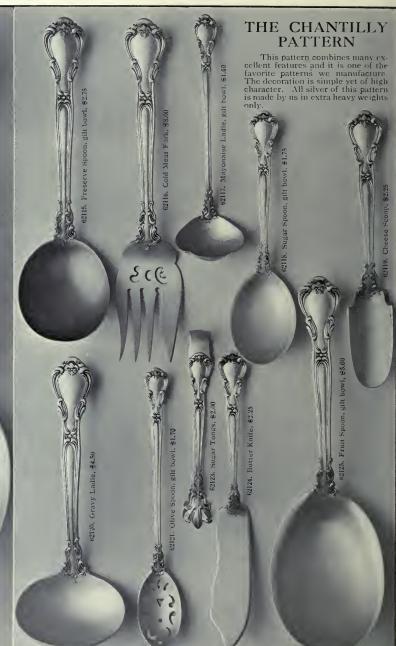

. Fine Cut-glass Water Tumbler, per dozen, \$7.50



51514. Fine Cut-glass Water Tumbler, per dozen, \$10.00

per dozen, \$16.00





51512. Fine Cut-glass Water Tumbler,

FINE CUT GLASS



51504. Olive Dish, length 6 inches, \$2.00



51507. Salad Servers, cut-glass handles, with finest silver-plated spoon and fork, per pair, \$2.00



51532. Fine Cut-glass Bowl, diameter 8 inches, \$7.50

51538. Fine Cut-glass Bonbon Dish, with handle, diameter 5 inches, \$2.00 51539. Diameter 6 Inches, \$2.75

51537. Fine Cut-glass Bonbon Dish, diameter 5 inches, \$1.90

51535. Fine Cut-glass Compote height 43 inches, \$3.60

# FINE CUT GLASS

We assume all risk of breakage in shipment and forward prepaid to any express office of the Canadian, Canadian Northern or Dominion Express Companies in Canada.



### We engrave one initial, free of charge, on our sterling-silver spoons and forks.

# FINE STERLING SILVERWARE

ORAN MENRY BIRKS & SONS, LMITED.

### Extra heavy wei

|                          |     | h | iea | vy | weight  |
|--------------------------|-----|---|-----|----|---------|
| Coffee Spoons, per doz   |     |   |     |    | \$ 8.00 |
| Each                     | •   |   |     |    | .75     |
| Small Tea Spoons, per do | z.  |   |     |    | 10.00   |
| Each                     |     |   |     |    | .95     |
| Large Tea Spoons, per de | οz. |   |     |    | 13.50   |
| Each                     |     |   |     |    | 1.25    |
| Dessert Spoons, per doz. |     |   |     |    | 22.50   |
| Each                     |     |   |     |    | 2.10    |
| Table Spoons, per doz.   |