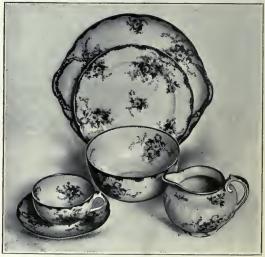

|    |    |    | .75    |
| Covered Sugar Bowl                       |    |    |    | 1.60   |
| Slop Bowl                                |    |    |    | .75    |
| Baker, 8 inches                          |    |    |    | 1.50   |
| Platter, 10 inches                       |    |    |    | 1.50   |
| Platter, 12 inches                       | ÷  |    | ÷  | 2.00   |
| Platter, 14 inches                       |    |    |    | 3.00   |
| Platter, 16 inches                       | ÷  | 2  |    | 4.00   |
| Platter, 16 inches<br>Platter, 18 inches | •  |    |    | 6.00   |
| Platter, 20 inches                       |    |    |    | 8.00   |
|                                          | ,  |    |    | 0.00   |
| 84                                       |    |    |    |        |



c 1630



7240. \$15.00 (40 pieces)



Articles are twice the length and width of illustrations.

# LADIES' MESH BAGS, PURSES AND CHATELAINES

| 44700. Mesh Bag, with chain                                                                                                    | 75 |
|--------------------------------------------------------------------------------------------------------------------------------|----|
| German silver, oxidized finished top, lined in white kid, chain is attached both sides of top, preventing it from accidentally |    |
| falling open. Width of frame 51/2 inches. One of our most popular styles and an article of splendid value.                     |    |
| 44702. Lady's Mesh Purse, with long chain (50 inches), very fashionable