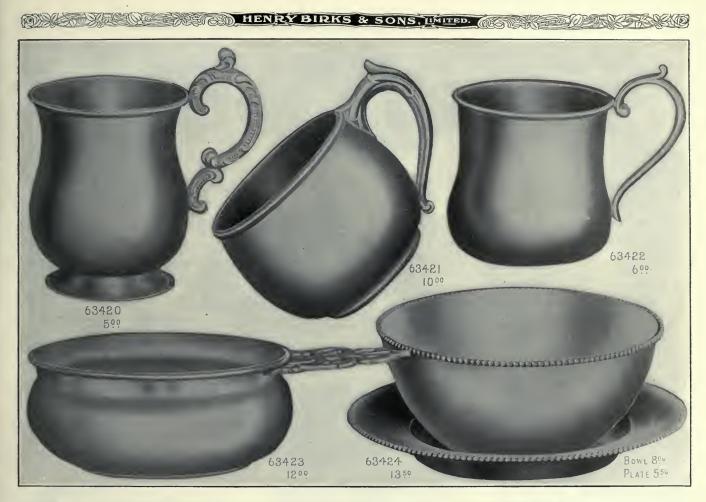

• | • | • | • | ٠ | • | •  | • | \$1.00 |
|--------|----------------------------------|---|----|---|---|---|---|---|----|---|---|---|---|---|---|---|----|---|--------|
| 44607. | Sterling-silver and Agate Rattle |   |    |   |   |   |   |   | ۰. |   |   |   |   |   |   | • |    |   | 2.00   |
| 44608. | Sterling-silver and Pearl Rattle |   | •  |   | • |   |   |   |    |   |   | • |   |   | • |   |    |   | 1.00   |
| 44609. | Sterling-silver Food Pusher      | • |    | • | • |   |   |   | •  |   |   |   |   |   |   | • | •  |   | 1.25   |
| 44610. | Sterling-silver Good Luck Baby   | P | in | • | • |   |   | • | •  |   |   |   |   |   |   | • | ۰. | • | 1.50   |
| 44611. | Pearl and Sterling-silver Rattle |   | •  |   | • |   |   |   |    |   |   |   | • |   |   |   |    |   | 1.25   |



# STERLING-SILVER CUPS AND PORRINGERS

We engrave single script initials free of charge on our sterling-silver articles. For prices and other styles see page 119.

 63420. Child's Sterling-silver Cup, gold lined, height 3<sup>2</sup>/<sub>4</sub> inches
 \$ 5.00

 63421. Child's Sterling-silver Cup, massive weight, gold lined, height 2½ inches
 10.00

 63422. Child's Sterling-silver Cup, gold lined, height 2½ inches
 6.00

 63423. Child's Sterling-silver Porringer, open work handle, diameter 4 ins., \$12.00

 63424. Child's Sterling-silver Porringer, complete with plate

 Bowl only, diameter 4½ inches

 Plate only, diameter 5½ inches



# LOUIS XV. PATTERN, STERLING SILVER

The weights supplied by us in this pattern are heavier than those of similar designs sold elsewhere. Our Louis XV,