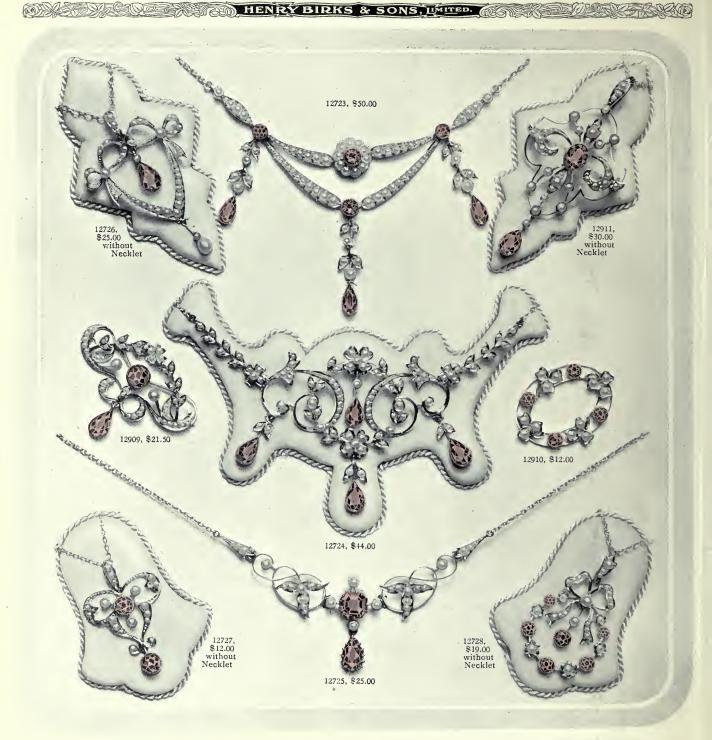

### FINE PINK TOURMALINE JEWELLERY IN 14-CARAT GOLD

While the Tourmaline is found in a variety of colors the deep clear pink as shown above is the fashionable tint, blending as it does so perfectly with Diamonds and Pearls. Burmah, Brazil, Ceylon and Russia are the chief sources of these beautiful stones.

| 12723. | Fine Pink | Tourmaline | and Pearl | Necklet . | <br>\$50.00 |
|--------|-----------|------------|-----------|-----------|-------------|
| 12724. | Fine Pink | Tourmaline | and Pearl | Necklet . | <br>44.00   |
| 12725. | Fine Pink | Tourmaline | and Pearl | Necklet . | <br>25.00   |
| 12726. |           | Tourmaline |           |           |             |
|        | without   | t Necklet  |           |           | <br>25.00   |
|        | With Nec  | klet       |           |           | <br>28.50   |

| 12727. | Fine Pink Tourmaline and Pearl Pendant,<br>without Necklet |
|--------|------------------------------------------------------------|
|        | With Necklet                                               |
| 12728. | Fine Pink Tourmaline and Pearl Pendant,<br>without Necklet |

12909. Fine Pink Tourmaline and Pearl Brooch . . . . \$21.50 12910. Fine Pink Tourmaline and Pearl Brooch . . . 12.00 

With Necklet . . .

. 22.50