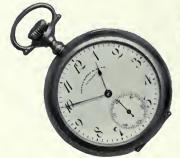

- 200. Broker's Watch . \$50.00 roker's Watch A unique watch—our "Banker's" Watch in smaller size — as much smaller, as the Banker's is smaller than the regular sixteen-size and yet with all the strength and quali-ties of our regular "Banker's" movements. Invisible jointed imported 14-carat case.
- - 212. Gold Open-face Watch . . . . . . . \$100.00 266. Gold Hunting-case Watch . . . . . . 100.00 These watches have our "Century" movements in heavy 18-carat solid gold cases.