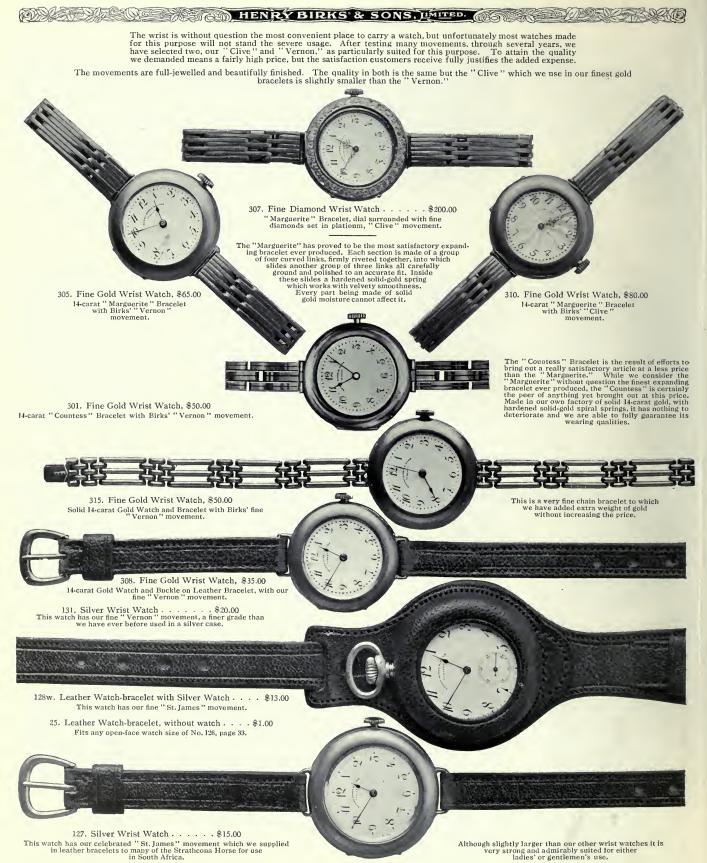

# SECRET ORDER EMBLEMS

We are in a position to furnish, on short notice, complete assortment of jewels in full and miniature sizes: Aprons, Apron Cases, Levels, Tassels, Collars, etc. Correspondence is invited regarding Lodge requirements, Medals, Badges or Regalia.

HENRY BIRKS & SONS, LMITED.

<sup>44860.</sup> Birks' Self-filling Fountain Pen, I4-carat gold nib, \$2.50 Illustration shows case drawn open, without cap, exposing the self-filling arrangement.

44800. Birks' Stereo Binocular, 8 power, with focusing attachment, complete, with solid leather case and shoulder strap, \$30.00 Our 8-power glass has central focusing attachment, also the adjustable eye-piece when the strength of one eye is different from the other. This glass is especially adapted for travel, sports and army use.

Length of bag, 16 inches.

piece.

44802. Fine Oriental Pearl Opera Glass, with extension handle, complete in plush case, \$11.00

 44805. Tourist and Hunting Glass, complete in solid leather case, with shoulder strap, \$7.50
 This is one of the most satisfactory moderatepriced glasses on the market.

# FINE SILVER-MOUNTED SILK UMBRELLAS, Etc.

| 63400. Lady's Silver-mounted Silk Umbrella                                           | 00 |
|--------------------------------------------------------------------------------------|----|
| 63401. Lady's Silver-mounted Silk Umbrella                                           |    |
| 63402. Lady's Malaca Riding Crop, silver mounts                                      | 25 |
| 63402A, Gentleman's Malaca Riding Crop, silver mounts                                | 75 |
| 63403, Lady's Silver-mounted Silk Umbrella                                           | 50 |
| 63404, Lady's Silk Umbrella, silver and Mother-of-Pearl mounts                       | 50 |
| 63405. Lady's Silk Umbrella, sterling-silver mounts, in etched design 5.5            | 50 |
| 63406. Lady's Silk Umbrella, sterling-silver and Mother-of-Pearl mounts 10.0         | 00 |
| 63407. Gentleman's Silk Umbrella, sterling-silver mounts                             | 00 |
| 63408. Gentleman's Silk Umbrella, polished horn handle, sterling-silver mounts 5.2   | 25 |
| 63409. Gentleman's Silk Umbrella, natural ebony handle, sterling-silver mounts 5.0   | )0 |
| 63410. Gentleman's Silk Umbrella, ebony handle, natural wood finish, Sterling-silver |    |
| mounts                                                                               | )0 |
| 63411. Gentleman's Silk Umbrella, sterling-silver mounts                             | 00 |

#### MODERNIZING OLD WATCHES

In many families are heirlooms in the shape of old watches highly valued for their associations and for the beauty of the cases, but no longer of use as timekeepers.

We make a specialty of modernizing these old key-wind watches by taking out entirely the old works and supplying a new stem wind "Birks" movement in their place. Retaining the old cases and dials (when the latter are gold) in their original state, except for the alteration to the winding stem.

Silver Hunting-case Sixteen-size Watches.

 105. Birks' "Service" movement, Silver case
 \$12.00

 103. Birks' "Cathcart" movement, Silver case
 15.00

 102. Birks' "Cavendish" 17-jewel movement, Silver case
 20.00

#### THE TURQUOISE

Although not transparent, the beautiful robin's-egg blue colour of the Turquoise, which combines most effectively with Diamonds and Pearls, and the fact that it is considered peculiarly suited to blond complexions, make it a favourite jewel. The chief sources of supply are Persia, New Mexico and Arizona The Turquoise symbolized—Prosperity, '' Soul-cheer

#### Silver Open-face Sixteen-size Watches.

HENRY BIRKS & SONS, UMITED.

84. Birks' "Service" movement, Silver case . . . . \$11.00
90. Birks' "Cathcart" movement, Silver case . . . 15.00
91. Birks' "Downing Street" movement, Silver case 25.00