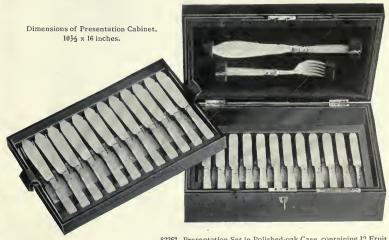

or full size illustration see opposite page.



82264. One dozen Fruit Knives and Forks Louis XV., sterling-silver handles, with hand-engraved Sheffield silver-plated blades, complete in polished hardwood case, with lock and key, \$45.00



82262. Fruit Set, comprising 6 pearl-handled fruit knives, with fine silver-plated blades, in presentation case, length of knives 61/2 inches, \$5.00



82265. One doz, Fish Knives and Forks, Louis XV., sterling-silver handles, with hand-engraved Sheffield silver-plated blades, complete in polished hardwood case, with lock and key, \$50.00



82266. Polished-oak Case, containing Guard Carvers and Steel, Game Carvers, 12 Dessert Knives, 12 Dinner Knives, square xylonite handles, finest Sheffield hand-forged blades, size of case 16 x 11½ Inches, \$20.00



82267. Presentation Set in Polished-oak Case, containing 12 Fruit Knives and Forks, 12 Fish Knives and Forks, 1 pair Fish Carvers, pearl handles, engraved blades of Sheffield silver-plate, \$50.00

#### CHESTS OF SILVER-PLATED SPOONS, ETC. 27053. Old English Pattern . . . . . . . . . . \$35.00 27054. Lancaster Pattern . . . . . . . . . . . . . . . . . 40.00 LIST OF CONTENTS : 12 Tea Spoons 1 Gravy Ladle 6 Dessert Spoons Cream Ladle 6 Table Spoons 6 Dessert Forks 1 Sugar Spoon 1 Fruit Spoon 6 Dinner Forks 1 Pickle Fork 1 Butter Knife Cabinet, one drawer and top. Dimensions, 16½ x 10½ inches.

 27056. Old English Pattern
 \$45.00

 27057. Lancaster Pattern
 53.00

 27058. Marseilles Pattern
 53.00

#### LIST OF CONTENTS :

| 12 Tea Spoons   | 12 Dessert Spoons |
|-----------------|--------