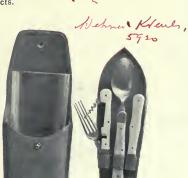

comb and file.



71204. Lady's Travelling Jewel Box, \$1.00

Morocco leather, moiré silk lining, velvet ring compartments, gilt lock and key. Size, 5 x 234 inches. A very convenient size for travelling.



1114

Fritz - a auton Knu

71205. Fine Saphian Leather Travelling Case, lined in ribbed silk, \$3.50 Pockets for handkerchiefs, gloves and scarfs or ties. This is superior in quality to our last year's case.

71208. Fine Saphian Leather Tie Case, lined in moiré silk, \$2.00 Length, 13 inches.

EPoren 15948 At/-



71211. Collapsible Drinking Cap, in leatherette case, 75 cts. 75 cts.

72207. Scissors Set, \$3.00 Polished Morocco leather case, lined in moiré silk. Fitted with 3 pair gilt handled scissors.



71212. Gentleman's Stud or Button Box, 75 cts.
 Morocco leather, velvet lined.



71210. Travelling or Picnic Set, \$2.00 Set comprises glass tumbler, bone-handled spoon, knife, fork and cork screw, in leather sheath, which fits in glass when closed. Set enclosed in pigskin case, very compact, will go in coat pocket. 67



71213. Gentleman's Jewel Box, 75 cts. Morocco leather, lined in chamois. Size, 4 x 3 inches. As useful at home as when travelling.



71160. Gentleman's Fine London Hand-sewn Hide Travelling Toilet Case, \$10.00

Size, when closed, 7% x 61/2 ins. Fittings: nickel soap box, sciesors, combined shoehorn and buttonhook, nail file, razor strop, comb, tooth brush, ebony military hair brush, tube with Badger hair brush, tooth powder tube all with nickeled tone powder tube, all with nickeled tops.



71161. Lady's Grained Hide Travelling Toilet Case, lined