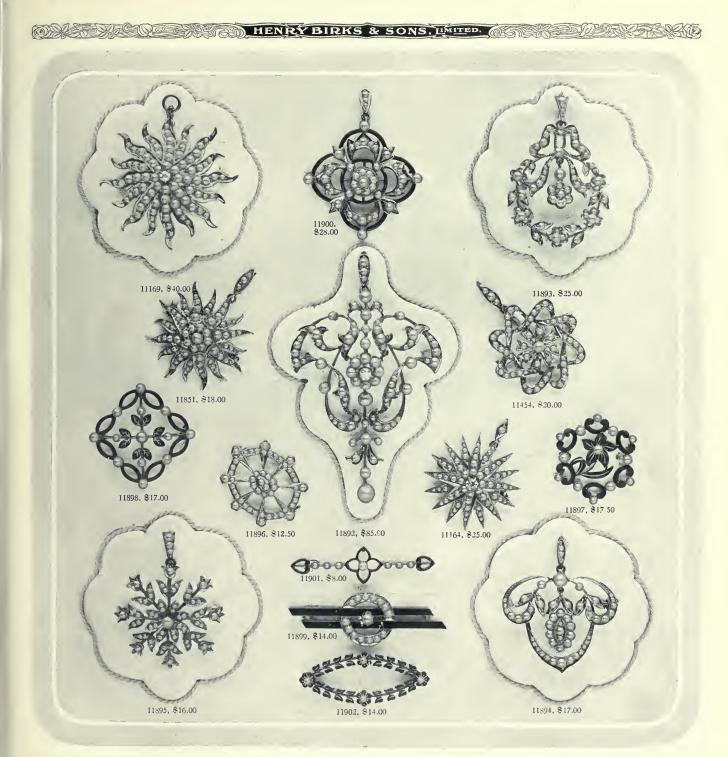

11164. Fine Pearl and Diamond Star Brooch and Pendant

11169. Fine Pearl and Diamond Sunburst Brooch and Pendant, Diamond Centre

11851. Fine Pearl Brooch and Pendant

 11892. Fine Pearl and Diamond Brooch and Pendant, Diamond Centre
 85.00

 11893. Fine Pearl Brooch and Pendant
 25.00

11454. Fine Pearl Brooch and Pendant, Whole Pearl Centre . . .

11894. Fine Pearl Brooch and Pendant

A handsome presentation case is furnished with each piece.

### FINE GEM JEWELLERY IN 14-CARAT GOLD

\$25.00

40.00

20.00

18.00

. . . 17.00

| 1 | 11895. Fine Pearl Brooch and Pendant, Whole Pearl Centre \$    | 16.00 |
|---|----------------------------------------------------------------|-------|
|   | 11896. Fine Pearl Brooch                                       | 12.50 |
|   | 11897. Fine Whole Pearl and Black Enamel Mourning Brooch       | 17.50 |
|   | 11898. Fine Whole Pearl and Black Enamel Brooch                | 17.00 |
|   | 11899. Fine Pearl and Black Fnamel Bar Pin                     | 14.00 |
|   | 11900. Fine Pearl and Black Enamel Mourning Brooch and Pendant | 28.00 |
|   | 11901. Fine Pearl and Black Enamel Bar Pin                     |       |
|   | 11902. Fine Pearl and Black Enamel Brooch                      | 14.00 |