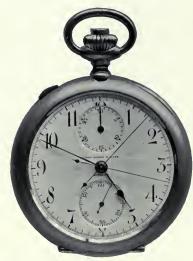

   27931. Crop Ascot Pin, 14 carat, Platinum mounts
   4.50
- - - 27
- \$12.50 . 10,80 10,00 13.50
- 7.50

HENRY BIRKS & SONS, LMITED, CONSTRUCTION

- 244. Banker's Watch, open face . . . . . . \$50.00 263. Banker's Watch, hunting case . . . . . 50.00
  - These watches have our fine "Greenwich" adjusted movements, our Banker's movement, The cases are heavy solid 14-carat gold.
- 242. Gold Open-face Watch . . . . . . . . \$60.00 262. Gold Hunting-case Watch . . . . . . 60.00 These watches have our fine "Downing Street" movements. The cases are heavy solid 14-carat gold.
- 208. Gold Open-face Watch . . . . . . . . . \$75.00 These watches have our fine "Downing Street" movements. The cases are massive solid 18-carat gold.

- 200. Broker's Watch . \$50.00 roker's Watch A unique watch—our "Banker's" Watch in smaller size — as much smaller, as the Banker's is smaller than the regular sixteen-size and yet with all the strength and quali-ties of our regular "Banker's" movements. Invisible jointed imported 14-carat case.
- - 212. Gold Open-face Watch . . . . . . . \$100.00 266. Gold Hunting-case Watch . . . . . . 100.00 These watches have our "Century" movements in heavy 18-carat solid gold cases.