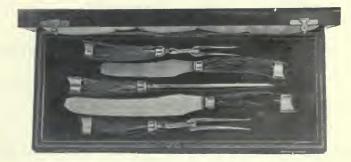

A.E. Sorwened.

. .

Original piece of jewellery.

#### THE RESETTING OF OLD-FASHIONED JEWELLERY IN MODERN DESIGNS.

HENRY BIRKS & SONS, HMITED.

Owing to the ever increasing demand for modern jewellery, Henry Birks & Sons, Limited, beg to inform their customers that they make a specialty of remounting Old Jewellery in Modern Designs.

Ornaments discarded as being old-fashioned can, by remounting, be given an appearance in accordance with modern taste for a small outlay.

No charge is made for designs and estimates

GUARANTEE.—The firm personally guarantee the quality, value, and safe delivery of every article, and refunds the purchase price upon any article returned promptly that is not in every way satisfactory.

The same piece remodelled, usin from the original orna