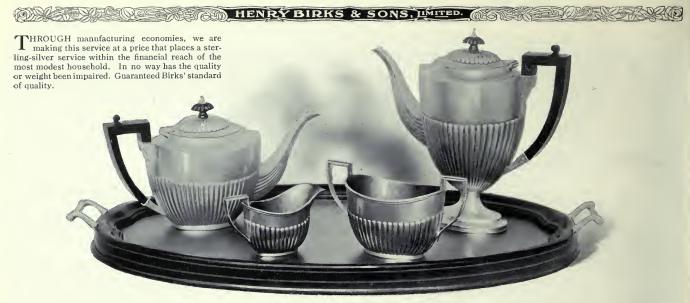

t-glass Peppers, two Silver-mounted Salts, Silve      |     |         |
| mounted Mustard Pot and three Sterling-sllver Spoons, in case                     |     | 10.00   |

 63708. Two Pierced Sterling-silver Salts, colored-glass linlogs, with sterling-silver spoons, in case
 \$ 4.75

 63709. Two small-sized Cut-glass Salts, with sterling-silver spoons, in case
 2.25

 63710. Large-sized Cut-glass Salts, with sterling-silver spoons, in case
 2.50

 63710. Two Pierced Sterling-silver Peppers, two Salts, Mustard Pot, and three Spoons, large size, in case
 13.50

 63712. Two Pierced Sterling-silver Peppers, two Salts, Mustard Pot, and three Spoons, large size, in case
 16.00

 63713. Silver-mounted Cut-glass Salt Shaker, Pepper Shaker, Mustard Pot, and Sterling-silver Spoon, In case
 5.50



63625. Sterling-silver Queen Anne Tea Service (4 pieces), Coffee Pot, Tea Pot, Cream Jug and Sugar Bowl, complete with Mahogany Glass-bottomed Tray, with sterling-silver bandles . . . . . . \$92.00 63626. Tea Service, without Tray . . . . . . . . . . . . . . . . . . 70.00



63635. Fine Sterling-silver Tea Service (5 pieces), Tea Pot, Coffee Pot, Hot Water Kettle with Stand, Cream Jug and Sugar Bowl, complete with Mahogany 

 ine Sterling-silver I fa Service (5 pieces), I fa Pot, Coffee Pot, Hot Water Kettle with Stand, Cream Jug and Sugar Bowl, complete with manogany Glass-bottomed Tray, with sterling-silver handles
 \$316.00

 a Service (4 pieces), without kettle, complete with tray
 \$206.00
 63640. Cream Jug
 \$320.00

 a Pot
 60.00
 54.00
 53640. Silver handles, length 23i inches
 \