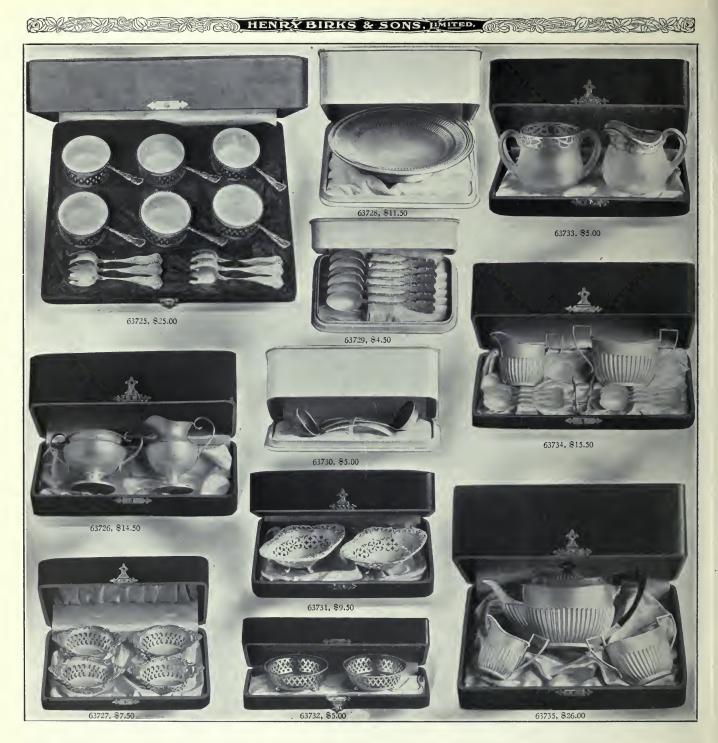

osed, and we will forward the articles, prepaid, to the parties for whom they are intended. Such orders will receive our most careful and prompt attention.

 63430. Fine Sterling-silver Hand-plerced and Engraved Cake or Sandwich Plate, diameter 10 inches
 \$25.00

 63481. Fine Sterling-silver Cake or Sandwich Plate with foot, diameter 7 inches
 10.00

63482. Fine Pierced and Engraved Sterling-silver Sandwich Plate, hand-engraved wreath in centre, diameter 9 inches 18.00

63483. Fine Hand-engraved Sterling-silver Flower Bowl, massive weight, gold lined, 50.00 diameter 9 inches .

97

(120) We only most careful and prompt attention.
 (5184). Fine Pierced Sterling-silver Flower Basket, with glass lining, a beautiful presentation piece, extreme height 21½ inches.
 (5120,00) Starting Starting



# WEDDING GIFTS IN SATIN-LINED PRESENTATION CASES

| 63725. | Case of six Individual Ramekins or Entrée Dishes, pierced sterling- |         |
|--------|---------------------------------------------------------------------|---------|
|        | silver frames with handles, and six entrée forks to match           | \$25.00 |
| 63726. | Sterling-silver Sugar and Cream Set, in presentation case           | 14.50   |
| 63727. | Four Pierced Sterling-silver Bonbon Dishes, in presentation case .  | 7.50    |
| 63728. | Pierced Sterling-silver Cake or Sandwich Plate on foot, in pre-     |         |
|        | sentation case                                                      | 11.50   |
| 63729. | Six Sterling-silver Tea Spoons, in presentation case                | 4.50    |
| 63730. | Sterling