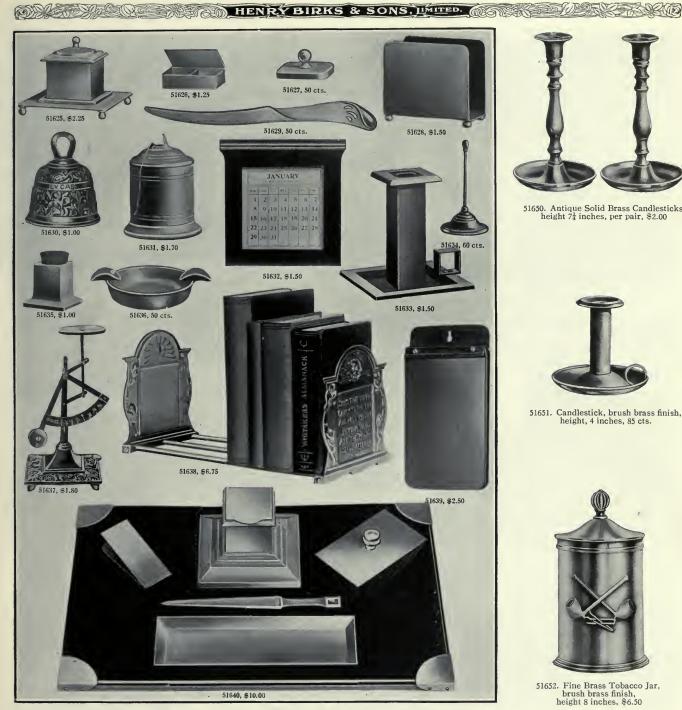

g giltmounted pillars, 8-day movement, striking hours and half-hours on cathedral gong. Height, 10½ ins., \$12.00



 51806. Fine 8-day Travelling Clock,
 bevelled plate-glass front, back and sides in gilt frame, fine French 8-day movement. Height 5½ inches.
 Supplied in red leather travelling case, \$8.00



51807. One-day Bedroom Clock, ormolu gold finish. Height 4 ins., \$2.00



51808. Travellers' Companion Clock, \$6.00 One-day movement of guaranteed make, folding Morocco leather case; when closed as small case or when closed as serviceable and useful in the home as when travelling.



51809. Fine 8-day Carriage(Clock, with bevelled plate-glass front, back and sides in gilt frame, fine 8-day French movement (not striking), with alarm. Supplied in red leather travelling case, \$11.75





51650. Antique Solid Brass Candlesticks, height 71 inches, per pair, \$2.00



51651. Candlestick, brush brass finish, height, 4 inches, 85 cts.



51652. Fine Brass Tobacco Jar, brush brass finish, height 8 inches, \$6.50

# FINE BRASS GOODS

| 51625  | Inle Ct. | and       |      |      |     |   |    |    |   |   |   |   |   |   |   |   |   |   |   |   |   |   |   |   |   |   |   | 22.25 |  |
|--------|----------|-----------|------|------|-----|---|----|----|---|---|---|---|---|---|---|---|---|---|---|---|---|---|---|---|---|---|---|-------|--|
|        |          |           |      |      |     |   |    |    |   |   |   |   |   |   |   |   |   |   |   |   |   |   |   |   |   |   |   |       |  |
| 51626. | Stamp    | Box (2    | COL  | npa  | irt | m | en | ts | ) | • | • | • | ٠ |