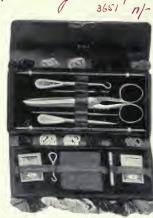

rincipal fashion centres, ranging in price from \$2.00 to \$30.00, will be found here. The firm will be pleased to send selections to intending purchasers that reside at a distance.

#### HENRY BIRKS & SONS, LIMITED. Dewsnap 7/z.



71135. Fine English Work Case, Saphian leather, silk lined, \$4.50

 $^{\circ+.00}$  Contents: scissors, crochet needle, pearl-handled buttonhook and stil-etto; bodkins, embroidery silks, 4 spools, 2 packages needles, and space for buttons and tapes. Size, when closed, 5<sup>3</sup>/<sub>4</sub> x 3<sup>1</sup>/<sub>2</sub> inches.

Wehner Kreuls, 3926



71136 Morocco Leather Calendar. with hunting scenes, 75 cts.



71143. Bridge Whist Set, in walrus grain leather, \$1.50 Size, when closed, 51/4 x 31/2 ins. Contents: 2 packs playing cards and scoring tab.





71137. Fine English Sewing Companion, Saphian leather, \$2.50 Sapinan leating, \$2.50 Sontents: scissors, pearl-handled stiletto and buttonhook, bodkin, crochet needle, 2 pair knitting needles, needle case, 2 packages needles, buttoner and silks. Size, when closed, 61/4 x 31/4 inches.



71139. Wicker Library Packing Basket, basket leather lined, \$1.50 Contents: bottle of mucilage with brush, cord, and package of shipping tags. A very useful set.



Theo, Goodall sto. 71144. Bridge Whist Set, rubbed alligator leather case, \$2.25 Size, 6¼ x 4½ ins. Contains 2 packs of cards, scoring tabs and rules. 10314 1

FINE LONDON

CP. Brown, 2413 47

71138 Fine Saphian Leather Twine Box, with Twine and Scissors, 90 cts.

Ormiston & Glass.



71140 Morocco Leather Work Box, \$2.25 52.25 Contents: 1