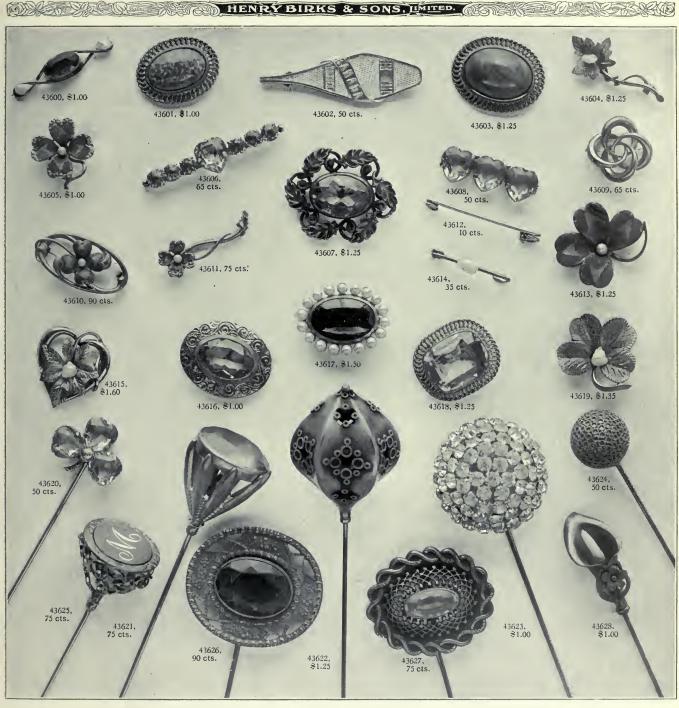

### WEDDING JEWELLERY AND GIFTS FOR THE DEBUTANTE

| 19150. Pearl Lace Pin, 14 carat                                             | . \$3.85    |
|-----------------------------------------------------------------------------|-------------|
| 19214. Pearl Ribbon Brooch, 6 Whole Pearls, 14 carat                        | . 3.00      |
| 19223. Scarf Pin, Whole Pearl Centre, 14 carat                              | . 1.50      |
| 19255. Pearl Scarf Pin, 14 carat                                            | . 2.50      |
| 19263. Pearl Scarf Pin, 14 carat                                            | . 3.25      |
| 19264. Peridot and Pearl Scarf Pin, 14 carat                                | . 3.50      |
| 19296. Pearl Lace Pin. 14 carat                                             | . 4.00      |
| 19334. Pearl Initial Lace Pin. 14 carat                                     | . 4,25      |
| 19341. Pearl Monogram Brooch, 14 carat (mention initials wanted)            | . 10.00     |
| 19375. The Birks' Wedding Ring, 18 carat                                    | <br>. 6.00  |
| 19378, The Birks' Wedding Ring, 18 carat, narrow English shape              | . 4.00      |
| 19615. Necklet, Rope of Pearls, with Pearl Clasp, 14 carat, without Pendant | <br>• 40.00 |
| 19671. The Birks' Wedding Ring, 18 carat, narrow English shape, flat inside | <br>. 8.00  |
| 19700. The Birks' Wedding Ring, 18 carat, narrow English shape, flat inside | <br>. 6.00  |
|                                                                             | 10          |

| 1 | 19739, Pendant, 14 carat, Pearl Flower with background of Enamel in delicate Blue |    |
|---|-----------------------------------------------------------------------------------|----|
|   | color, without necklet                                                            | 5  |
|   | With Chain Necklet                                                                |    |
|   | 19740. Peridot and Pearl Pendant, 14 carat, without Necklet 7.50                  | -0 |
| 1 | With Necklet                                                                      | 0  |
| 1 | 19741. Fine Blue Enameled Miniature Locket, 14 carat, mounted with Pearl Wreath   |    |
| 1 | and Pendant Loop                                                                  | 0  |
|   | 19768. The Birks' Wedding Ring, 18 carat, narrow English shape, flat inside 10.00 | 0  |
|   | 19769. The Birks' Wedding Ring, 18 carat                                          | 0  |
|   | 19864. Pearl Lace Pin, 14 carat                                                   | 0  |
|   | 19881. Pearl Lace Pin, 14 carat                                                   | 5  |
|   | 19940. Fine Pearl Bar Pin, 14 carat                                               | 0  |
|   | 19941. Fine Pearl Brooch, 14 carat                                                | 0  |
| ļ | 19942. Fine Pearl Brooch, 7 Whole Pearls, 14 carat                                | 0  |

### FINE 14-CARAT GOLD SCARF PINS

Each pin is sent in an attractive presentation box.

We show here a varied assortment of attractive new Scarf Pins that will be found very moderate in price, but of the highest standard of quality.

### FINE 14-CARAT GOLD LACE, SCARF AND BAR PINS, ETC.

Above will be found some of the daintiest pins. Their attractiveness does not outweigh their usefulness, and the name "Handy Pin" sometimes allotted to them, is well placed. We would also particularly call attention to the unique designs shown in scarf pins.

|        | Collar Pin, |       |       | +   |    | •  | •  | +  |     |   |    |   | ٠  |  | ٠ | ٠ | \$1.50 |
|--------|-------------|-------|-------|-----|----|----|----|----|-----|---|----|---|----|--|---|---|--------|
|        | Collar Pin, |       |       |     |    |    |    |    |     |   |    |   |    |  |   |   | 1.15   |
| 21124. | Safety Pin. | 14 c  | arat  |     |    |    |    |    |     |   |    |   |    |  |   |   | 1.60   |
|        | Safety Pin, |       |       |     |    |    |    |    |     |   |    |   |    |  |   |   | 1.35   |
| 21140. | Collar Pin, | 14 ca | arat  |     |    |    |    |    |     |   |    |   |    |  |   |   | 1.15   |
| 21141. | Collar Pin, | 14 ci | arat  |     |    |    |    |    |     |   |    |   |    |  |   |   | 1.70   |
| 21142. | Collar Pin, | 14 ca | arat  |     |    |    |    |    |     |   |    |   |    |  |   |   | 2.15   |
| 21149. | Lace Pin,   | Whol  | le Pe | arl | C  | er | ti | re | . 1 | 4 | ca | r | ıt |  |   |   | 2.00   |
| 21155. | Pearl Lace  | Pin,  | 14 ca | ara | t  |    |    |    |     |   |    |   |    |  |   |   | 2,50   |
| 21156. | Pearl Lace  | Pin.  | 14 c  | ara | £. |    |    |    |     |   |    |   |    |  |   |   | 2.50   |
| 21157. | Pearl Lace  | Pin,  | 14 c  | ara | t  |    |    |    |     |   |    |   |    |  |   |   | 1.65   |
|        |             |       |       |     |    |    |    |    |     |   |    |   |    |  |   |   |        |

| 2 | 1 |  |
|---|---|--|
| 4 | 1 |  |

| 21258. Safety Pin. 14 carat                |    | <br>    |  | \$1.15 |
|--------------------------------------------|----|---------|--|--------|
| 21820, Collar Pin with Pearl, 14 carat     |    | <br>    |  | 2.00   |
| 21822. Bar Pin with two Pearls, 14 carat   |    | <br>• • |  |        |
| 21824. Bar Pin with three Pearls, 14 carat |    | <br>    |  |        |
| 21859. Pearl Lace Pin with Turquoise Cent  | re |         |  | 2.25   |
| 21860. Pearl Lace Pin, 14 carat            |    | <br>    |  | 2.50   |
| 21861. Plain Bar Pin, 14 carat             |    |         |  | 2.25   |
| 21875. Pearl Lace Pin, 14 carat            |    |         |  | 2.35   |
| 21889. Amethyst and Pearl Lace Pin         |    |         |  |        |
| 21890. Pearl Lace Pin with Turquoise Cent  |    |         |  |        |
| 21891. Pearl Lace Pin, 14 carat            |    |         |  | 2.85   |
|                                            |    |         |  |        |
|                                            |    |         |  |        |