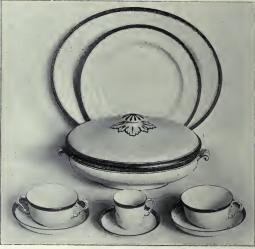

|    |    |    | .75    |
| Covered Sugar Bowl                       |    |    |    | 1.60   |
| Slop Bowl                                |    |    |    | .75    |
| Baker, 8 inches                          |    |    |    | 1.50   |
| Platter, 10 inches                       |    |    |    | 1.50   |
| Platter, 12 inches                       | ÷  |    | ÷  | 2.00   |
| Platter, 14 inches                       |    |    |    | 3.00   |
| Platter, 16 inches                       | ÷  | 2  |    | 4.00   |
| Platter, 16 inches<br>Platter, 18 inches | •  |    |    | 6.00   |
| Platter, 20 inches                       |    |    |    | 8.00   |
|                                          | ,  |    |    | 0.00   |
| 84                                       |    |    |    |        |



c 1630



7240. \$15.00 (40 pieces)



Articles are twice the length and width of illustrations.

# LADIES' MESH BAGS, PURSES AND CHATELAINES

| 44700. Mesh Bag, with chain                                                                                                    | 75 |
|--------------------------------------------------------------------------------------------------------------------------------|----|
| German silver, oxidized finished top, lined in white kid, chain is attached both sides of top, preventing it from accidentally |    |
| falling open. Width of frame 51/2 inches. One of our most popular styles and an article of splendid value.                     |    |
| 44702. Lady's Mesh Purse, with long chain (50 inches), very fashionable