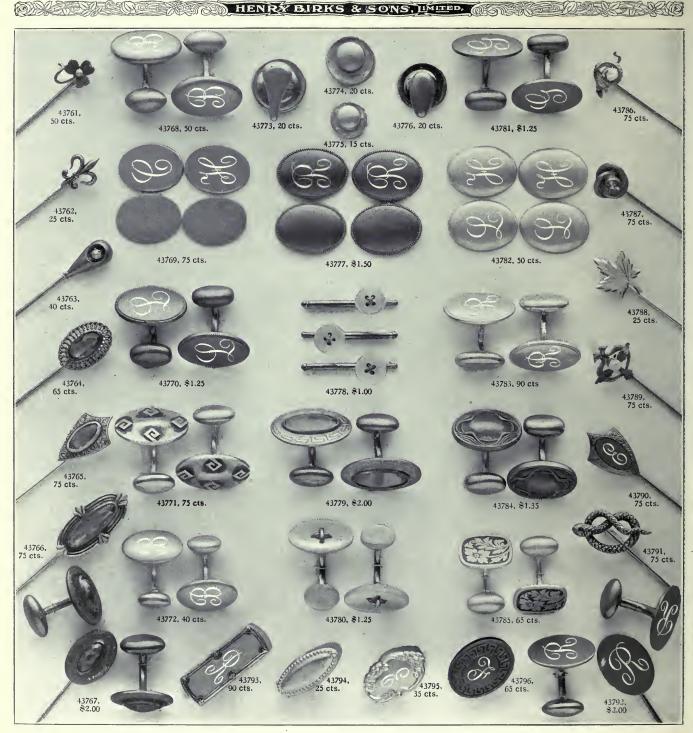

### FINE CUFF LINKS IN 14-CARAT AND 18-CARAT GOLD

The Cuff Links here shown are of substantial weight and of the best workmanship and finish. Each pair is sent in an appropriate presentation case. We engrave a single script initial on each pair without charge. For other styles of engraving and prices see page 119.

| 25307. Cuff Links, 14 carat, in case                                                    | 253 |
|-----------------------------------------------------------------------------------------|-----|
| 25308. Cuff Links, 14 carat, in case                                                    | 253 |
| 25310. Cuff Links, domed oval plates, 14 carat, in case                                 | 254 |
| 25313. Domed Cuff Links, 14 carat, loose connections, in case 6.00                      | 254 |
| 25314. Cuff Links, 14 carat, domed oval plates, loose connections, in case . 8.00       | 254 |
| 25346. Cuff Links, 18 carat, extra heavy flat plates, lcose connections, in case, 13.50 | 254 |
|                                                                                         |     |

| 25384. | Cuff Links, 14 carat, thread border, in case               | \$6.00 |
|--------|------------------------------------------------------------|--------|
| 25389. | Cuff Links, heavy 18 carat, flat plates, in case           | 10.80  |
| 25401. | Cuff Links, 14 carat, loose connections, in case           | 4.50   |
| 25407. | Cuff Links, 14 carat, chased border, in case               | 4.50   |
| 25417. | Cuff Links, 14 carat, hand-engraved ornamentation, in case | 6.50   |
| 25418. | Cuff Links, 18 carat, Diamond centre, in case              | 18.00  |
|        |                                                            |        |