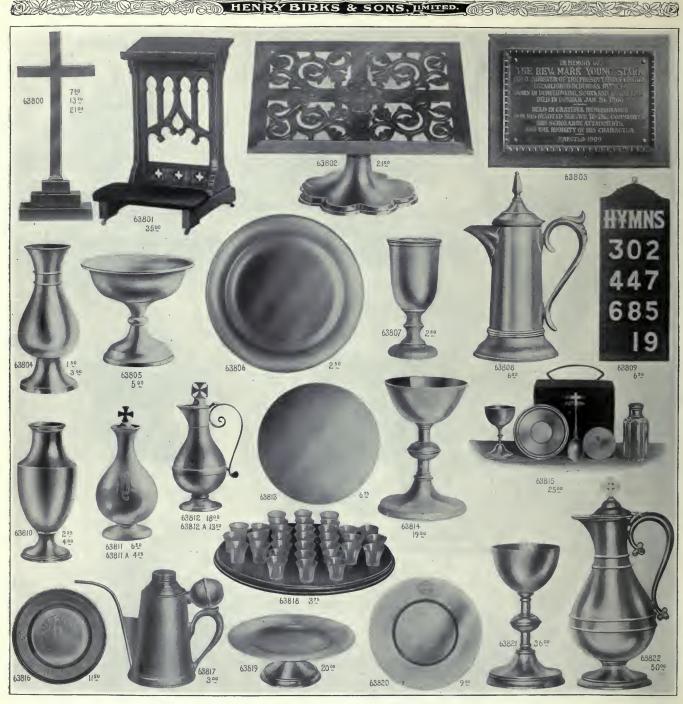

Tea Service, without tray
 15.02

 Diameter of tray, 12 inches,
 15.02

66.00



# TABLE ARTICLES IN BRASS AND NICKEL PLATE

We forward these goods prepaid to any express office in Canada of the Canadian, Canadian Northern or Dominion Express Companies.

51725. Brass Kettle, with lamp and frame . . . . . \$3.50 51726. Brass Crumb Tray and Scoop, brushed-brass finlsh, with ebony handles, per pair ..... 2.50 51727. Brass Table Gong, height 91/4 inches . . . . 5.00 51728. Fine Polished Brass Curate, with rubber-mounted holders for plates, frames are hinged, thus allowing same to be folded up when not in use into a very small space; height of curate 3 feet 5 inches, complete with Minton decorated plates, \$10.00 Without plates. 7.50

51729. Nickel-plated Coffee Urn, with lamp . . . . \$7.50



# ECCLESIASTICAL WARE

Our Ecclesiastical Department will be pleased to submit designs and prices for all kinds of church furnishings in metal or wood.

| 63800.             | Solid Brass Cross, 18 inches                                                                                                                                                                                                  | \$7.50 |
|--------------------|-------------------------------------------------------------------------------------------------------------------------------------------------------------------------------------------------------------------------------|--------|
|                    | 22 inches