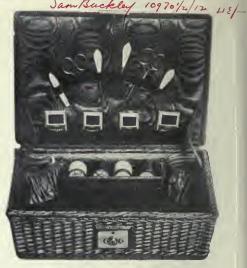

et needle, 2 pair knitting needles, needle case, 2 packages needles, buttoner and silks. Size, when closed, 61/4 x 31/4 inches.



71139. Wicker Library Packing Basket, basket leather lined, \$1.50 Contents: bottle of mucilage with brush, cord, and package of shipping tags. A very useful set.



Theo, Goodall sto. 71144. Bridge Whist Set, rubbed alligator leather case, \$2.25 Size, 6¼ x 4½ ins. Contains 2 packs of cards, scoring tabs and rules. 10314 1

FINE LONDON

CP. Brown, 2413 47

71138 Fine Saphian Leather Twine Box, with Twine and Scissors, 90 cts.

Ormiston & Glass.



71140 Morocco Leather Work Box, \$2.25 52.25 Contents: 1 pair embroidery scissors, stiletto, bodkin, 2 spools of silk, package of needles, closed and open compart-ments for buttons, etc. Size closed, 6 x 3⅓ inches.



71141. Fine London Wicker Sewing Basket, Morocco leather cover, lined in moiré and fitted with lock and key, \$7.00 Size, 13 x 934 inches. Contents: 2 pair scissors, pearl-handled stiletto, buttonhook, crochet needle and knifet 4 packages needles, 4 spools slik, 2 pockets for tapes. An article of exceptional value.

S. Buckly. 109701/2/10



71142. Fine London Sewing Basket, Morocco leather cover, lined in moiré and fitted with lock and key, \$5.50

Size, 91/2 x 71/4 inches. Contents: 2 pair scissors, pearl-handled stiletto, crochet needle and bodkin, knife; 2 pack-ages needles, 3 spools silk, 2 pockets for tapes.



71145. The "Compactum" Bridge Set, Morocco leather case, gilt frame, \$4.00

Contents: 2 packs of cards, 2 scoring pads and trump marker. Size, when closed, 6 x 434 inches.