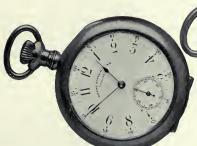

a 4807

E 2816, \$46.00. (See opposite page)

| 21022                               |
|-------------------------------------|
| Indian Tree '' Coalport''<br>China  |
| Gnina                               |
| For prices of individual pieces     |
| see opposite page                   |
| oce opposite page                   |
|                                     |
| A 4807. Fine "Minton"               |
|                                     |
| China Dinner Service                |
| (Floral design) Per doz.            |
| (Fioral design) Per doz-            |
| Soup Plates                         |
| Dinner Plates, 10 inches 12.60      |
| Entrée Plates, 6 iuches 10.00       |
| Cheese Plates, 7 inches 9.00        |
| Tea Plates, 6 inches 5.40           |
| Bread and Butter Plate, 5 ins. 5.40 |
| Tea Cups and Saucers 9.00           |
| After-dinner Coffee Cups and        |
| Saucers 9.00                        |
| Bouillon Cups and Saucers 10.80     |
| Breakfast Cups and Saucers . 13.50  |
| Ramekins and Stands 9.00            |
| Each Each                           |
| Platter, 10 iuches \$1.80           |
| Platter, 12 inches 2.50             |