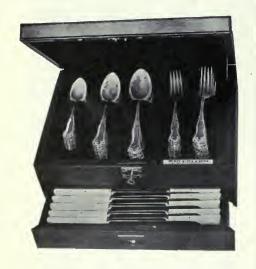

a Spoons 1 Gravy Ladle 6 Dessert Spoons Cream Ladle 6 Table Spoons 6 Dessert Forks 1 Sugar Spoon 1 Fruit Spoon 6 Dinner Forks 1 Pickle Fork 1 Butter Knife Cabinet, one drawer and top. Dimensions, 16½ x 10½ inches.

 27056. Old English Pattern
 \$45.00

 27057. Lancaster Pattern
 53.00

 27058. Marseilles Pattern
 53.00

#### LIST OF CONTENTS :

| 12 Tea Spoons   | 12 Dessert Spoons |
|-----------------|-------------------|
| 6 Table Spoons  | 12 Dessert Forks  |
| 12 Dinner Forks | 1 Butter Knife    |
| 1 Gravy Ladle   | 1 Cream Ladle     |
| 1 Sugar Spoon   | 1 Fruit Spoon     |
| 1 Pickle Fork   | 1 Jelly Spoon     |

Cabinet, one drawer and top.

Dimensions, 16<sup>1</sup>/<sub>2</sub> x 13<sup>1</sup>/<sub>2</sub> inches.

All Cabinets shipped prepaid to any express office in Canada.



Compact Chest in polished quartered-oak, lined throughout with green velvet and mounted with solid brass hardware.

Dimensions, 13<sup>1</sup>/<sub>2</sub> x 10 inches.

This is a most practical chest for daily use. The spoons and forks are laid in tiers of one dozen, with the cutlery in drawer below.

#### LIST OF CONTENTS ;

| 12 Tea Spoons   | 12 Dessert Spoons |
|-----------------|-------------------|
| 12 Table Spoons | 12 Dessert Forks  |
| 12 Table Forks  | 12 Dessert Knives |
| 12 Table        | Knives            |

| 27059. | Old English Pattern  |  |  |  |  |  | \$50.00 |
|--------|----------------------|--|--|--|--|--|---------|
| 27060. | Lancaster Pattern .  |  |  |  |  |  | 56.00   |
| 27061. | Marseilles Pattern . |  |  |  |  |  | 56.00   |

# HENRY BIRKS & SONS' SILVER-PL