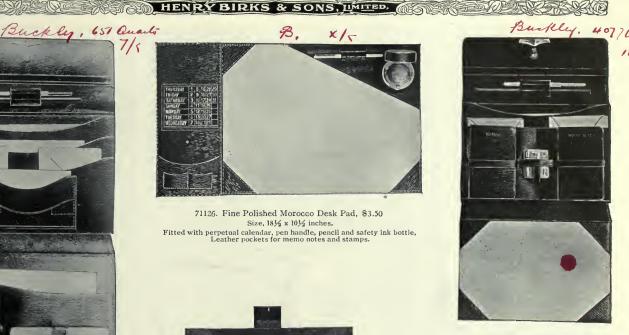

oiré lining. This bag will hold a pair of dancing pumps or will be sold by the pair for boots. An article of excellent quality and a very useful travel-ling accessory.

FINE LONDON LEATHER GOODS



71125. Fine Polished Morocco Leather Writing Portfolio, \$4.50 Size, when closed, 103/4 x 8 inches.

Since, when closed, 10% x 8 inches. Saphian leather liming, with leather pockets to hold complete assortment of note paper and envelopes. Fitted with pen handle, pencil, address book and paper knife. Lock and key attachments and folding blotting pad. One of the best values we have ever offered in portfolios.



71126. Fine Polished Morocco Desk Pad, \$3.50 Size, 18½ x 10½ inches. Fitted with perpetual calendar, pen handle, pencil and safety ink bottle, Leather pockets for memo notes and stamps.



71127. Fine Polished Morocco Leather Writing Portfolio, octavo size, \$3.00 Size, when closed, 8% x 61/2 inches.

Saphian leather lining and pockets to hold complete assortment of writing paper and envelopes. Furnished with pen handle pencil, address book, memo book, safety ink bottle and blotting pad, complete with lock and key.



71128. "Hasty Notes" Pad, in seal grain leather, \$1.00

Size, when closed, 4 x 41/2 ins. Pad of combined note paper and envelopes, blotting pad, with pencil and leather pockets for stamps and calling cards. Very com-pact and convenient for travelling.



71129. Fine London Stationery Basket, \$8.75 Wicker basket, with Morocco leather cover and lining. Fittings: blotting pad, pen handle, pencil and paper knife. Leather pockets under cover to hold writing pape