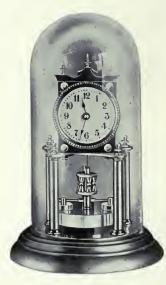

ter
Without letter
Without better
41253. Fine Black Levant Morocco Leather Cigar Case, fitted with sterling-silver letter
Without letter
41254. Fine Black Levant Morocco Leather Cigar Case, fitted with sterling-silver shield
41255. Fine Sterling-silver Match Box, for wax vestas \$6.75 2.50 6.00 2.25 1.75 2.00 1.50 3.50 3.25



51800. Fine S-day Gilt Mantel Clock, \$20.00 Has bevelled plate-glass front and sides, superior French movement, striking hours and half-hours on gong, mercurial pendulum. Height, 11 ins.



51803. Fine 8-day Black-enamelled Clock, gilt pillars, \$11.00 Height 11¼ ins., width 15 ins.



ON HENRY BIRKS & SONS, MITED.

51801. 8-day Black Marble Clock, six pillars, superior French movement, striking hours and half-hours on gong. Height 12 ins., width, 15 ins., \$20.00



51804. Anniversary or 400-day Presentation Clock, \$11.00 Fine brass base, with polished brass pillars and glass cover, Height 12 ins. This clock only requires winding once a year and is guaranteed an excellent timekeeper. This clock does not strike the hours.



51802. Fine Mahogany Clock, 8-day movement, striking hours and half-hours on cathedral gong. Height 13 ins., \$8.00



51805. Fine Mahogany Clock, having giltmounted pillars, 8-day movement, striking hours and half-hours on cathedral gong. Height, 10½ ins., \$12.00



 51806. Fine 8-day Travelling Clock,
 bevelled plate-glass front, back and sides in gilt frame, fine French 8-day movement. Height 5½ inches.
 Supplied in red leather travelling case, \$8.00



51807. One-day Bedroom Clock, ormolu gold finish. Height 4 ins., \$2.00