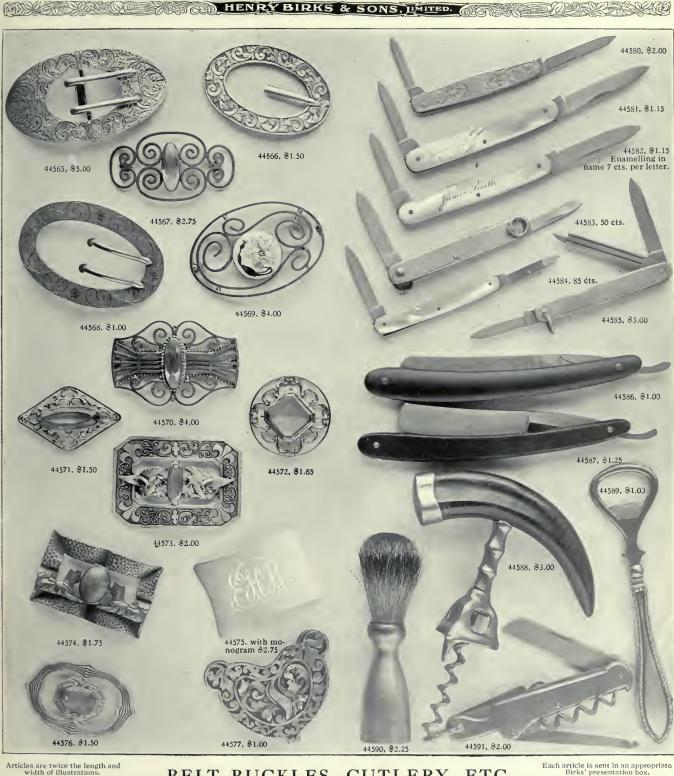

|
| 44556. Vanity Charm, Sterling Silver, with Puff and Mirror, ring attachment                                     |      |        |
| 44557. Perfume Bottle, Silver deposit on white glass                                                            |      |        |
| 44558. Perfume Bottle, Silver deposit on white glass                                                            | <br> | 5.00   |
| 44559. Smelling Salts Bottle, Sterling-silver mounts, complete with Lavender Salts                              | <br> | 1.15   |
| 44560. Cut-glass and Sterling-silver Perfume Bottle                                                             | <br> | 50     |
|                                                                                                                 |      |        |



# BELT BUCKLES, CUTLERY, ETC.

| 44565  | Sterling-silver Hand-engraved Belt Buckle      | \$5.00 |
|--------|------------------------------------------------|--------|
| 44566. | Sterling-silver Belt Pin                       | 1.50   |
| 44567. | Gold-finished Belt Pin, with Amethyst          | 2.75   |
| 44568. | Gold-finished Belt Pin                         | 1.00   |
| 44569. | Gold-finished Beit Pin, enamel flower centre . | 4.00   |
| 44570. | Gold-finished Belt Pin, with Amethyst centre - | 4.00   |
| 44571. | Jahot Pin, gold finish, with Amethyst          | 1.50   |
| 44572  | Jabot Pin, gold finish, set with Amethyst      | 1.65   |
| 44573. | German-silver Belt Pin, gray finish, Amethyst  | 1100   |

centre ..... 2.00

 44574. Hammered Belt Pin, antique finish, set with Jade