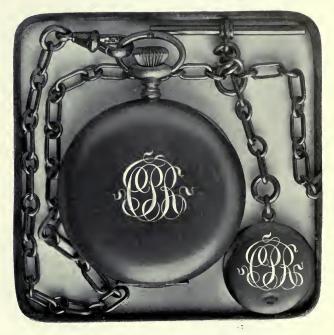

### FINE 14-CARAT GOLD WATCH CHAINS AND FOBS

The minimum quality of all Birks' Jewellery is 14 carat fine. We manufacture nothing in 10-carat Jewellery. In fobs we would particularly call attention to the 14-carat Gold Signet Fobs Nos. 241103 and 241107 as being particularly attractive and considering quality are of excellent value. All Gentlemen's Watch Chains include bar and drop. Single-length chains are 101/2 inches long; double-length chains 16 inches long.

| 24963. Gentleman's Chain, single length . |           |
|-------------------------------------------|-----------|
| 24963A. Gentleman's Chain, double length  |           |
| 24964. Gentleman's Chain, single length.  |           |
| 24964A. Gentleman's Chain, double length  | . 30.00   |
| 24965. Gentleman's Chain, single length.  | 16.00     |
| 24965A. Gentleman's Chain, double length  | <br>23.50 |

 241103. Lady's Signet Fob. 14 carat, engraved, \$3.50 241105. Fine 14-carat Gold Fob with Seal Charm, 25.00 241106. Fob. 14 carat, with Seal Charm. . . . 10.00 241107. Gentleman's Siguet Fob. 14 carat, en-5.00