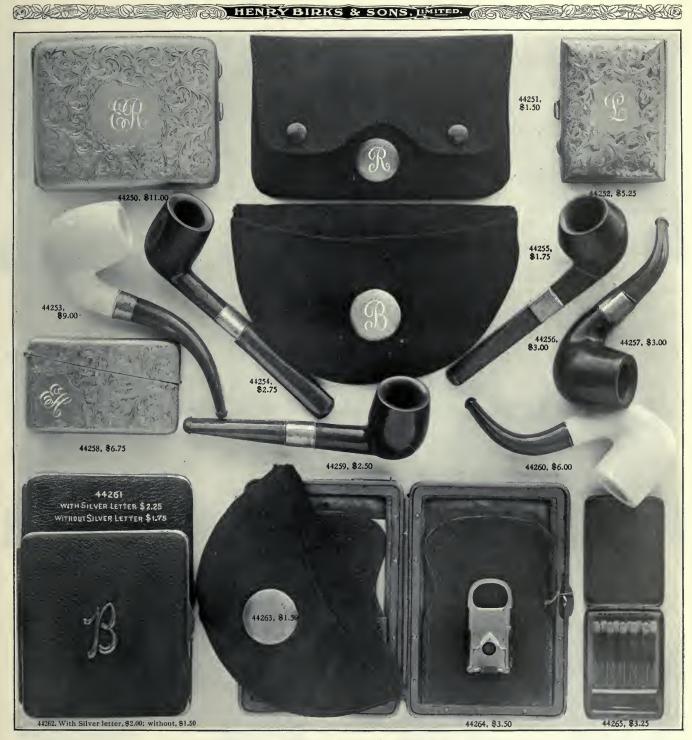

pipe, silver mounts, and vulcanite mouthpiece, \$5.00



44884. Tobacco Jar, of English pottery, with Dutch scenes in color, patent air-tight cover, \$2.25



44885. Fine Sterling-silver Cigarette Case, cedar lined, including engraved monogram, \$9.50 Dimensions, 41/2 x 31/2 inches. Inscriptions are engraved at the rate of 3 cents per letter.



44886. Fine Sterling-silver Cigar Case, lined in finest cedar, including an engraved monogram, \$50.00 Dimensions, 9 x 5½ inches, holds 50 cigars. Inscriptions are engraved at the rate of 3 cents per letter. 78

Ash tray is removable and has two cigar rests and match box holder. One of the most at-tractive and practical gifts to the gentleman who smokes.

> 44887. Fine Brass Smoker's Stand, in dull brush-brass finish, \$4.00 Height, 131/2 inches.



Articles are twice the length and width of illustrations.

# APPROPRIATE GIFTS FOR THE GENTLEMAN WHO SMOKES

 44250. Fine Hand-engraved Sterling-silver Double Cigarette Case, large size, sub-stantial weight, gold lined. An article of exceptional value
 \$11.00

 44251. Fine Antelope Tobacco Poucch, best rubber lining, sterling-silver shield
 1.50

 44252. Fine Hand-engraved Sterling-silver Cigarette Case, substantial weight, gold
 1.50

 44253. Fine Solid Gold-mounted Meershaum Pipe, amber mouthpiece, complete
 9.00

 44253. Fine Solid Gold-mounted Meersnaum ripe, anner moutpleter, complete in case.
 44254. Fine Silver-mounted Briar Pipe, complete in case.
 44255. Fine Silver-mounted Briar Pipe, amber moutplete. complete in case.
 44257. Fine Silver-mounted Briar Pipe, amber moutplete, c