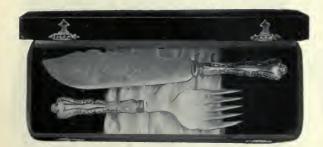

DING STATES

82400. Guard Carvers, Game Carvers and Steel, stag handles, shaped Sheffield blades, sterling-silver ferrules, complete in case, \$7.50



K D

82401. Guard Carvers, Game Carvers and Steel, stag handles, shaped blades, heavy sterling-silver ferrules and mounts, in polished quartered-oak case, \$20.00



82402. Pearl Fish Carvers, saw-pierced and engraved Sheffield silver-plated blade and ferrules, complete in case, \$9.00



82403. Guard Carvers and Steel, stag handles, sterling-silver mounts and ferrules, shaped blade, complete in polished hardwood case, \$10.00



82404. Pearl Fish Carvers, fine engraved Sheffield silver-plated blades, complete in case, \$5.00



82405. Guard Carvers and Steel, stag handles, shaped blade, sterling-silver ferrules, complete in case, \$4.75



82406. Fish Carvers Louis XV., sterling-silver handles, with engraved Sheffield silver-plated blade, complete in case, \$10.00



82407. Stag-handled Guard and Game Carvers with Steel, finest Sheffield shaped blades, heavy Sheffield silver-plated mounts, complete in case, \$12.00

HENRY BIRKS & SONS, HMITED.

# FINE SHEFFIELD FISH AND DESSERT SETS

The share



82272. Polished Quartered-oak Case, containing 12 pairs Dessert or Fruit Knives and Forks, pearl handles, engraved blades of fine silver-plate, \$18.00 See full-sized illustrations of Knife marked "C" and Fork marked "D."



82273. Polished Quartered-oak Case, containing 12 pairs Fish Knives and Forks, pearl handles, engraved blades of fine Sheffield silver-plate, \$20.00

See full-sized illustrations of Knife marked "A" and Fork