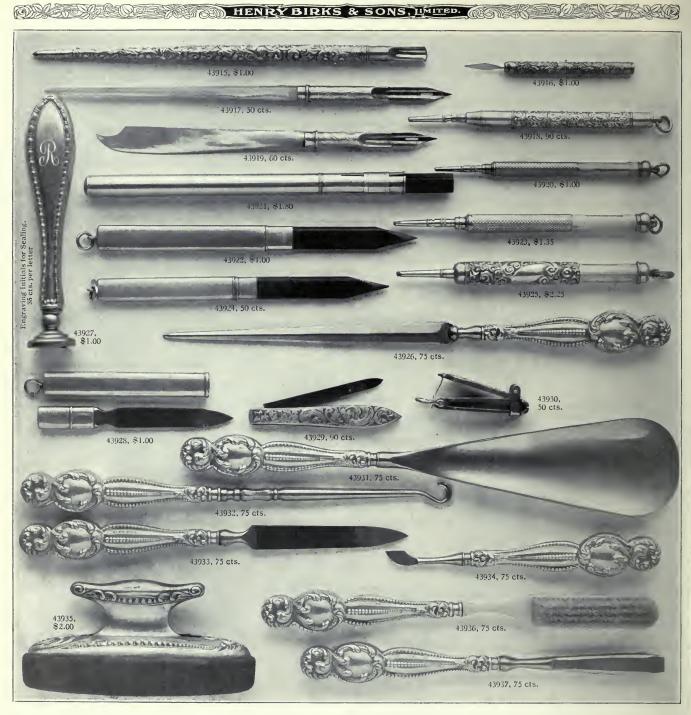

ket Knife, two blades                         | \$0.85 |
|--------|--------------------------------------------------------|--------|
|        | Sterling-silver Pocket Knife, two blades and nail file | 3.00   |
| 44586. | Wostenholm Pipe Razor                                  | 1,00   |
| 44587. | Birks' Ideal Razor                                     | 1.25   |
| 14588. | Silver-mounted Ivory-handled Cork Screw                | 3.00   |
| 14589. | Bottle Opener, Sterling-silver handle                  | 1.00   |
| 14590. | Sterling-silver Shaving Brush                          | 2.25   |
| 44591. | Sportsman's Knife, nickel handle, two blades,          |        |
|        | cork screw cartridge extractor and wire file           | 2.00   |

cork screw, cartridge extractor, and wire file,



Illustrations are two-thirds size of actual articles.

# PENCILS, PENHOLDERS, MANICURE INSTRUMENTS, ETC.

| 43915 | Sterling-silver Penholder   |     |   | • |  | • |   | \$1.00 |  |
|-------|-----------------------------|-----|---|---|--|---|---|--------|--|
| 43916 | Gold-filled Tooth Pick      |     |   |   |  |   |   | 1.00   |  |
| 43917 | Pearl Penholder             |     |   |   |  |   |   | .50    |  |
| 43918 | Sterling-silver Pencil      |     |   |   |  |   | • | .90    |  |
| 43919 | Pearl Penholder             |     |   |   |  |   |   | .60    |  |
| 43920 | Gold-filled Pencil          |     |   | • |  |   |   | 1.00   |  |
| 43921 | Sterling-silver Pencil-hold | leı | r |   |  |   | • | 1.80   |  |
| 43922 | Sterling-silver Ascot Pene  | cil |   |   |  |   |   | 1.00   |  |