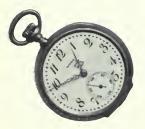

   27931. Crop Ascot Pin, 14 carat, Platinum mounts
   4.50
- - - 27
- \$12.50 . 10,80 10,00 13.50
- 7.50

HENRY BIRKS & SONS, LMITED, CONSTRUCTION

- 244. Banker's Watch, open face . . . . . . \$50.00 263. Banker's Watch, hunting case . . . . . 50.00
  - These watches have our fine "Greenwich" adjusted movements, our Banker's movement, The cases are heavy solid 14-carat gold.
- 242. Gold Open-face Watch . . . . . . . . \$60.00 262. Gold Hunting-case Watch . . . . . . 60.00 These watches have our fine "Downing Street" movements. The cases are heavy solid 14-carat gold.
- 208. Gold Open-face Watch . . . . . . . . . \$75.00 These watches have our fine "Downing Street" movements. The cases are massive solid 18-carat gold.