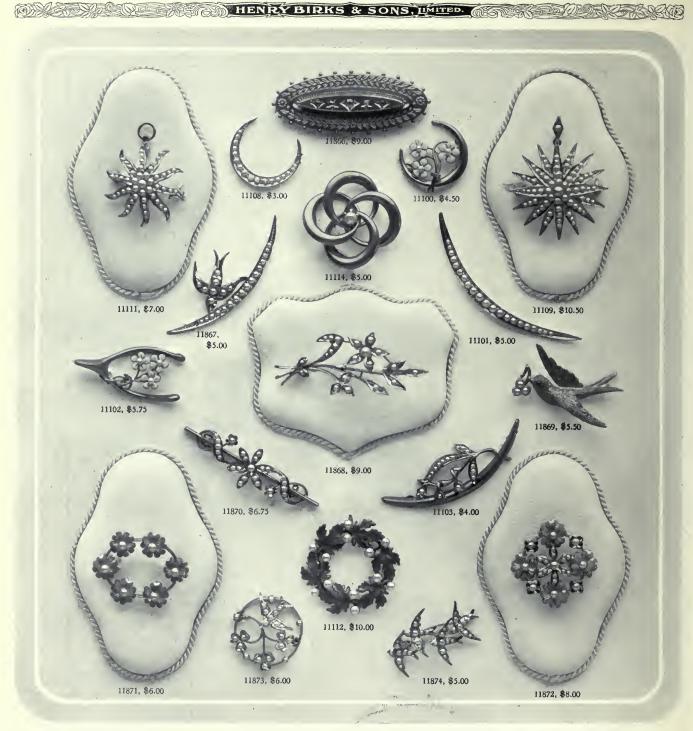

## FINE JEWELLERY IN 14-CARAT GOLD

| 11100. Crescent, with Enamel Forget-me-nots an | d V | Wh  | ole  | Pe | ar  | ls   |         |    |    | \$4.50 |
|------------------------------------------------|-----|-----|------|----|-----|------|---------|----|----|--------|
| 11101. Pearl Crescent                          |     |     |      |    |     |      |         |    |    |        |
| 11102. Wishbone, with Enamel Forget-me-nots a  |     |     |      |    |     |      |         |    |    |        |
| 11103. Pearl Spray and Crescent                |     |     |      |    |     |      |         |    |    |        |
| 11108. Pearl Crescent                          |     |     |      |    |     |      |         |    |    |        |
| 11109. Pearl Star Brooch and Pendant           |     |     |      |    |     |      |         |    |    | 10.50  |
| 11111. Pearl Star Brooch and Pendant           |     |     |      |    |     |      |         |    |    |        |
| 1112. Maple Leaf Wreath, with Whole Pearls .   |     |     |      |    |     |      |         |    |    | 10.00  |
| 11114. Coil Brooch, with Whole Pearl Centre    |     |     |      |    |     |      |         |    |    | 5.00   |
| 1187                                           | 4   | Pea | r1 9 |    | -11 | 0.11 | <br>Rr. | ~~ | cł |        |

| 11866. | Brooch, with space at the back for hair or photo, set with Sapphires |  |
|--------|----------------------------------------------------------------------|--|
|        | and Rose Diamonds                                                    |  |
|        | Pearl Swallow Crescent                                               |  |
| 11868. | Pearl Spray Brooch                                                   |  |
|        | Carved Swallow, with Pearl Trefoil                                   |  |
|        | Pearl Bar Pin                                                        |  |
| 11871. | Flower Brooch, with Whole Pearls 6.00                                |  |
|        | Brooch, with 4 Whole Pearls                                          |  |
| 11873. | Pearl Brooch                                                         |  |
|        |                                                                      |  |

A handsome presentation case is furnished with each piece.