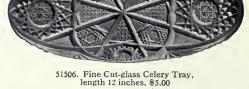

|                          | Each 1.75<br>Oyster Forks, per doz                                                         |
| Each                                    | 1.10<br>handles, st      | Each 1.65<br>Eel blades, per doz., \$20.00 Dinner Knives, |                          | Bouillon Spoons, gilt bowl, per doz. 15.00<br>ver handles, steel blades, per doz., \$22.50 |



HENRY BIRKS & SONS, IMITED.

51502. Colonial Cut-glass Whiskey Decanter, capacity 1 quart, \$6.00

Looka (Rece

Ø







51501. Fine Cut-glass Water Jug, capacity 2½ pints, \$8.00



51519. Fine Cut-glass Bonbon Dish, with feet, diameter, 6 inches, \$2.70



51516. Fine Cut-glass Oil or Vinegar Bottle, height 7 ins., \$3.00



51511. Fine Cut-glass Decanter, height 11 ins., \$6.00







51508. Fine Cut-glass Spoon Holder, length  $7\frac{3}{4}$  inches, \$3.75



51515. Cut-glass Marmalade, sterling-silver top and spoon, height 3<sup>3</sup>/<sub>4</sub> ins., \$5.00



51517. Oil or Vinegar Bottle, height 5½ ins., \$2.00



51509. Fine Cut-glass Finger Bowl, per dozen, \$13.50

51513. Fine Cut-glass Water Tumbler, per dozen, \$7.50



51514. Fine Cut-glass Water Tumbler, per dozen, \$10.00

per dozen, \$16.00





51512. Fine Cut-glass Water Tumbler,

FINE CUT GLASS



51504. Olive Dish, length 6 inches, \$2.00



51507. Salad Servers, cut-glass handles, with finest silver-plated spoon and fork, per pair, \$2.00



51532. Fine Cut-glass Bowl, diameter 8 inches, \$7.50

51538. Fine Cut-glass Bonbon Dish, with handle, diameter 5 inches, \$2.00 51539. Diameter 6 Inches,