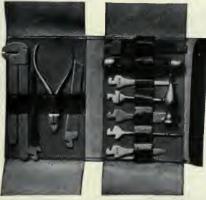

bottle, brush pen wiper, stamp moistener, pen haadle and paper knife. A very handsome presentation set.



44803. Fine Opera Glass, with case, \$5.00 Illustration half size.
44804. Large Size Opera Glass, 17 lens, very powerful, \$6.00

# FINE OPERA AND FIELD GLASSES, ETC.



44900. Gillette Combination Shaving Set, in leather case, \$8.00 Set comprises Gillette razor with blades, shaving stick in nickel case, shaving brush in nickel case, and bevelled mirror.



44906. Fine Nickel-plated Shaving Stand, \$4.50 Has magnifying mirror on one side and bevelled mirror on the other. Diameter of mirror, 5½ ins.; height, 15 ins.



44910. Fine Sterling-silver Flask, crocodile leather mounts, bayonet top, \$15.00 Capacity, 1/2 pint.

44910A. Same style flask, but in Sheffield silver-plate, \$5.65



HENRY BIRKS & SONS, IMITED.

44901. Fine Pocket Tool Set, in solid hide leather case, \$5.00 Consists of 8 nickel-plated tools that interlock in single handle, also one pair nickel-plated nippers and wrench. A set of exceptional value and adaptability.

> 44904. Pocket Handy Set, \$1.00 This article has four useful instruments that can be placed in position for use by pushing them from within the handle. Enclosed in solid leather case. leather case. Size, when enclosed in leather case,  $2\frac{1}{4} \times 2\frac{3}{4}$  ins. About the size of a coin purse.



44902, Fine Pocket Tool Set, in solid hide leather case, \$3.00 Consists of 8 nickel-plated tools that interlock in single handle. A very popular set and an article of the highest merit.



"The Handyman," \$1.25 A handy tool in f