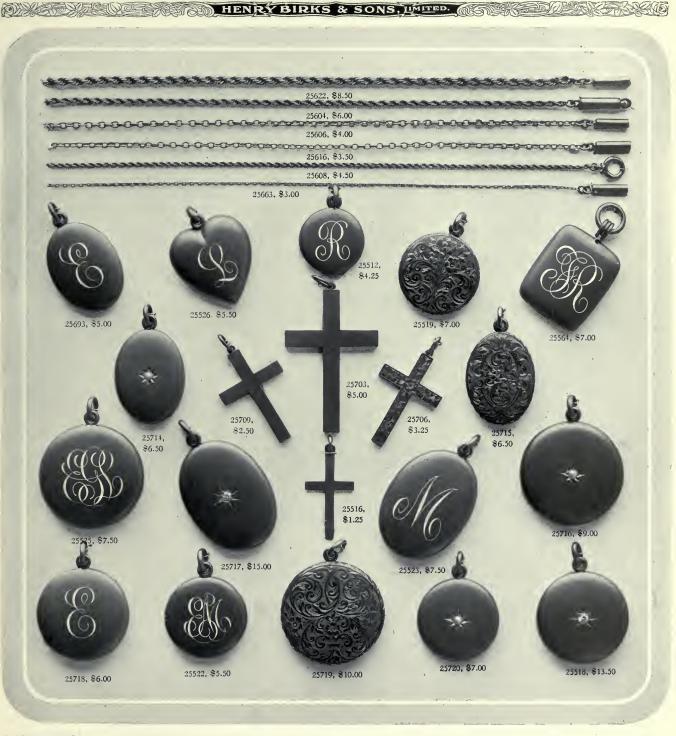

### FINE 14-CARAT GOLD LOCKETS, CROSSES, NECKLETS, ETC.

The pieces shown here are of the highest order of workmanship and finish; the lockets are of substantial weight; each locket has space for two pictures. Initials may be engraved on back of hand-engraved lockets. We engrave single script initials without extra cost. For other styles and prices for engraving, see page 119.

| 25512. Locket, 14 carat         \$4.25           25516. Cross, 14 carat         1.25           25518. Locket, 14 carat, set with Diamond         13.50           25519. Locket, 14 carat, set with Diamond         25519.           25522. Locket, 14 carat         7.00           25522. Locket, 14 carat         5.50           25523. Locket, 14 carat         7.50           25524. Locket, 14 carat         7.50 | 25604.         Necklet, 14 carat, length 16 inches         \$6.00           25605.         Necklet, 14 carat, length 16 inches         \$4.00           25606.         Necklet, 14 carat, length 16 inches         \$4.50           25616.         Necklet, 14 carat, length 16 inches         \$5.00           25616.         Necklet, 14 carat, length 16 inches         \$5.00           25622.         Necklet, 14 carat, length 16 inches         \$5.00           25663.         Necklet, 14 carat, length 16 inches         \$5.00           25663.         Necklet, 14 carat, length 16 inches         \$3.00 | 25706. Cross, 14 carat, hand engraved         \$3.25           25709. Cross, 14 carat.         2.50           25714. Locket, 14 carat, set with Pearls         6.30           25715. Locket, 14 carat, set with Pearls         9.40           25716. Locket, 14 carat, set with Pearls         9.40           25717. Locket, 14 carat, set with Pearls         9.40           25718. Locket, 14 carat, set with Diamonds         15,00           25717. Locket, 14 carat, set with Diamonds         15,00           25718. Locket, 14 carat         6.60 |
|-----------------------------------------------------------------------------------------------------------------------------------------------------------------------------------------------------------------------------------------------------------------------------------------------------------------------------------------------------------------------------------------------------------------------|-----------------------------------------------------------------------------------------------------------------------------------------------------------------------------------------------------------------------------------------------------------------------------------------------------------------------------------------------------------------------------------------------------------------------------------------------------------------------------------------------------------------------------------------------------------------------------------------------------------------------|----------------------------------------------------------------------------------------------------------------------------------------------------------------------------------------------------------------------------------------------------------------------------------------------------------------------------------------------------------------------------------------------------------------------------------------------------------------------------------------------------------------------------------------------------------|
|                                                                                                                                                                                                                                                                                                                                                                                                                       |                                                                                                                                                                                                                                                                                                                                                                                                                                                                                                                                                                                                                       |                                                                                                                                                                                                                                                                                                                                                                                                                                                                                                                                                          |
| 25564. Locket, 14 carat 7.00                                                                                                                                                                                                                                                                                                                                                                                          |                                                                                                                                                                                                                                                                                                                                                                                                                                                                                                                                                                                                                       | 25720. Locket, 14 carat, set with Pearl 7.00                                                                                                                                                                                                                                                                                                                                                                                                                                                                                                             |