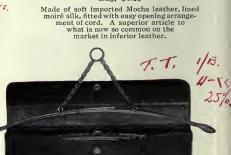

00 Size, when closed, 63/4 x 61/2 ins. Has nickel mounts with metal opening for hanging up when shaving, etc.

Fittings: comb, shaving strop, hair brush, nickel tooth and nail brush box, nail file, leather back, removable mirror, cloth brush, shaving brush and shaving brush tube, A very compact and com-plete outfit.



71164. The "Fill-Quick " Patent Collar Bag, \$1.50 57/-This bag is made with the sides to open, en-collar when desired. Made of fine imported Mocha leather with moiré silk lining, makes it a bag much superior in design and workman ship to the collar bags that are now on sale in the hard and inferior grades of leather. A gentleman's gift that will give lasting satisfaction.

Buckley

71165. Fine Saphian Leather Trinket Box, with Tray and Watch Holder, chamois lined. 50 cts.



71164.

This shows the "Fill-Quick" drawn open and illustrates how readily and easily collars may be enclosed or removed.

71166. The "Open-easy" Handkerchief

Bag, \$1.50

71167. Set of 4 Coat Hangers, in Morocco case, \$2.00 Meets every requirement perfectly for either home use or when travelling. When not in use they close up in very small space.



71168. Set of 3 Coat Hangers, in soft Mocha leather travelling case, \$1.25 Superior Bay shot C. HEK -T.T.

Tilden Thursdallo. 5B 25-

71169. Case of 3 Trouser or Skirt Hangers

\$1.25 Size, when closed, 5 x 11 x 11 inches, occupies less space than a hair brush.

11

61

a

71170. Lady's Pullman Car Travelling Slippers in Envelope Flat Bag, \$2.50

Made of soft dark-green Mocha leather, in sizes from 3 to 6. Slip-pers, when in bag, take up