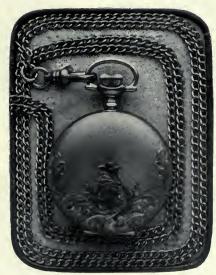

### FINE 14-CARAT GOLD WATCH CHAINS AND FOBS

The minimum quality of all Birks' Jewellery is 14 carat fine. We manufacture nothing in 10-carat Jewellery. In fobs we would particularly call attention to the 14-carat Gold Signet Fobs Nos. 241103 and 241107 as being particularly attractive and considering quality are of excellent value. All Gentlemen's Watch Chains include bar and drop. Single-length chains are 101/2 inches long; double-length chains 16 inches long.

| 24963. Gentleman's Chain, single length . |           |
|-------------------------------------------|-----------|
| 24963A. Gentleman's Chain, double length  |           |
| 24964. Gentleman's Chain, single length.  |           |
| 24964A. Gentleman's Chain, double length  | . 30.00   |
| 24965. Gentleman's Chain, single length.  | 16.00     |
| 24965A. Gentleman's Chain, double length  | <br>23.50 |

 241103. Lady's Signet Fob. 14 carat, engraved, \$3.50 241105. Fine 14-carat Gold Fob with Seal Charm, 25.00 241106. Fob. 14 carat, with Seal Charm. . . . 10.00 241107. Gentleman's Siguet Fob. 14 carat, en-5.00